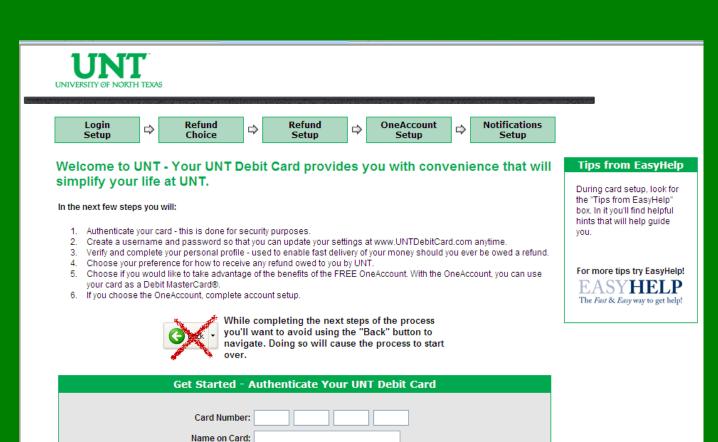

# **Getting Started**

- Visit UNTDebitCard.com and enter your card number in the "Get Started" box
- Enter the requested information and select an "Easy Refund," the fastest and easiest way to gain access to your refund money
- Complete the OneAccount setup options
- Your card is now activated and ready to use

#### WELCOME...

You have choices when it comes to receiving your refunds. *Choosing an Easy Refund<sup>sm</sup> into your OneAccount is the fastest refund option.* Enter your card number below to get started.

#### New Cardholders: Activate Your Card!

Enter your 16-digit card number and click Activate!

- Where's My Card?
- View a Demo

Activate!