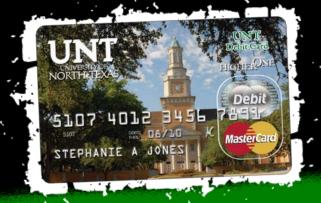

### The UNT Debit card is:

- Not a credit card
- Not an optional card
- A key for choosing a refund preference
- Students must select a refund preference
- Not difficult to obtain
  - Offered through University of North Texas