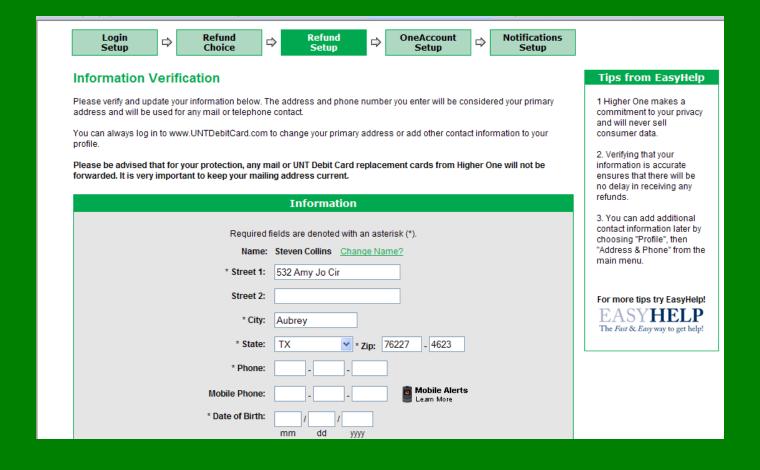

| ACH Transfer<br>(to other bank) | Have your money directly deposited into any bank account you designate.<br>Required to fill out a form.                          | 3 or more<br>Business Days              |
| 0                                 | Paper Check                     | Receive a paper check by mail.                                                                                                   | 5 or more<br>Business Days              |

Next

#### Tips from EasyHelp

- 1. You can <u>change your</u> <u>preference</u> at any time.
- 2. If you choose ACH Transfer (to other bank), remember that you also need to fill out a paper form and mail it to Higher One.

For more tips try EasyHelp!

EASYHELP

The Fast & Easy way to get help!

## Refund Setup .... Mobile Alerts



# Students choose one of the following refund preferences with the UNT Card



### The UNT Debit card is:

- Not a credit card
- Not an optional card
- A key for choosing a refund preference
- Students must select a refund preference
- Not difficult to obtain
  - Offered through University of North Texas

# **Additional Questions?**

Visit:
UNTDebitCard.com

or
LearnAboutOne.com