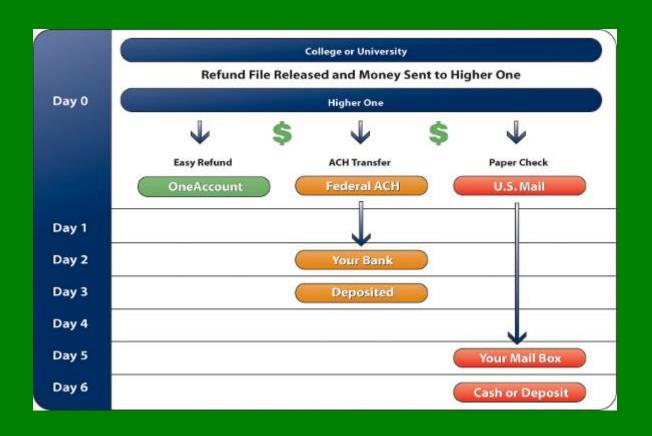

#### **Refund Choices**

You have the following choices for how to receive refunds from UNT. Please make your choice below.

| Refund Choices Refund Description |                                 | Time of Refund                                                                                                                   |                                         |
|-----------------------------------|---------------------------------|----------------------------------------------------------------------------------------------------------------------------------|-----------------------------------------|
| 0                                 | Easy Refund<br>Recommended      | Receive your money into your UNT Debit Card when it is released by the university. Use your UNT Debit Card to access your money. | Within minutes of being released by UNT |
| 0                                 | ACH Transfer<br>(to other bank) | Have your money directly deposited into any bank account you designate.<br>Required to fill out a form.                          | 3 or more<br>Business Days              |
| 0                                 | Paper Check                     | Receive a paper check by mail.                                                                                                   | 5 or more<br>Business Days              |