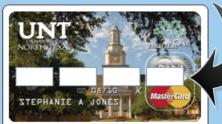

#### New Cardholders: Activate Your Card!

Enter your 16-digit card number and click Activate!

- Where's My Card?
- View a Demo

Activate!