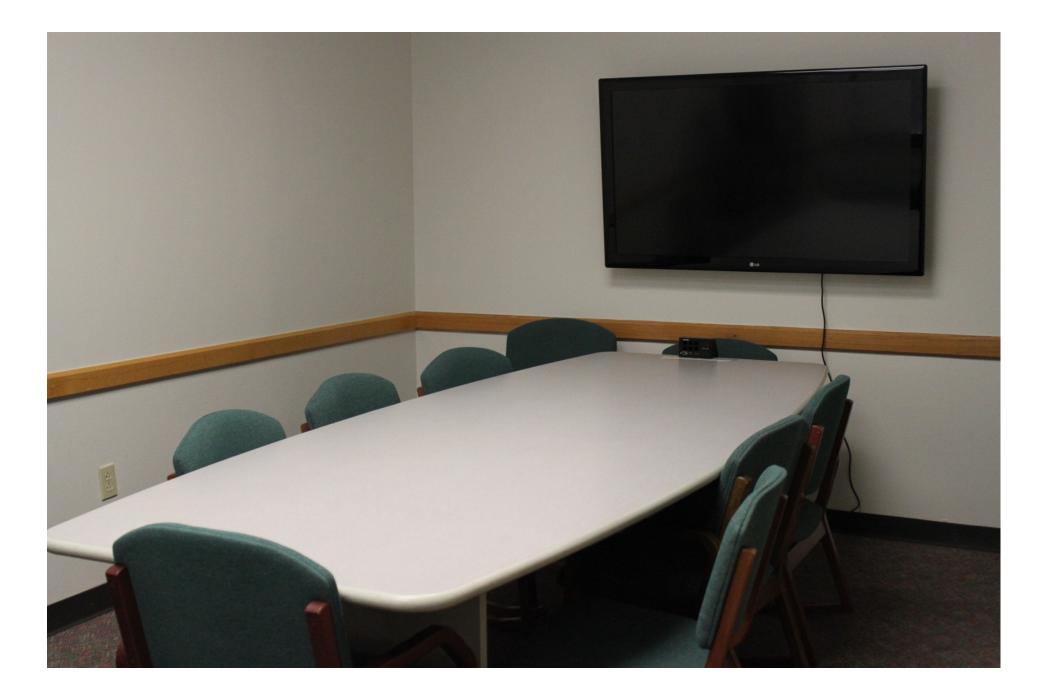

## LIB – 434 Conference Style Seating – Seats 10

| Equipment | This conference room contains a 55" LCD monitor with VGA and HDMI connections at the table, furniture and a whiteboard. Contact CETS for additional equipment request or support ext. 2481 |
|-----------|--------------------------------------------------------------------------------------------------------------------------------------------------------------------------------------------|
| Network   | Wireless access is available. Network connection provides only basic internet access. ITS must be contacted for wireless internet access for non UNTHSC users.                             |