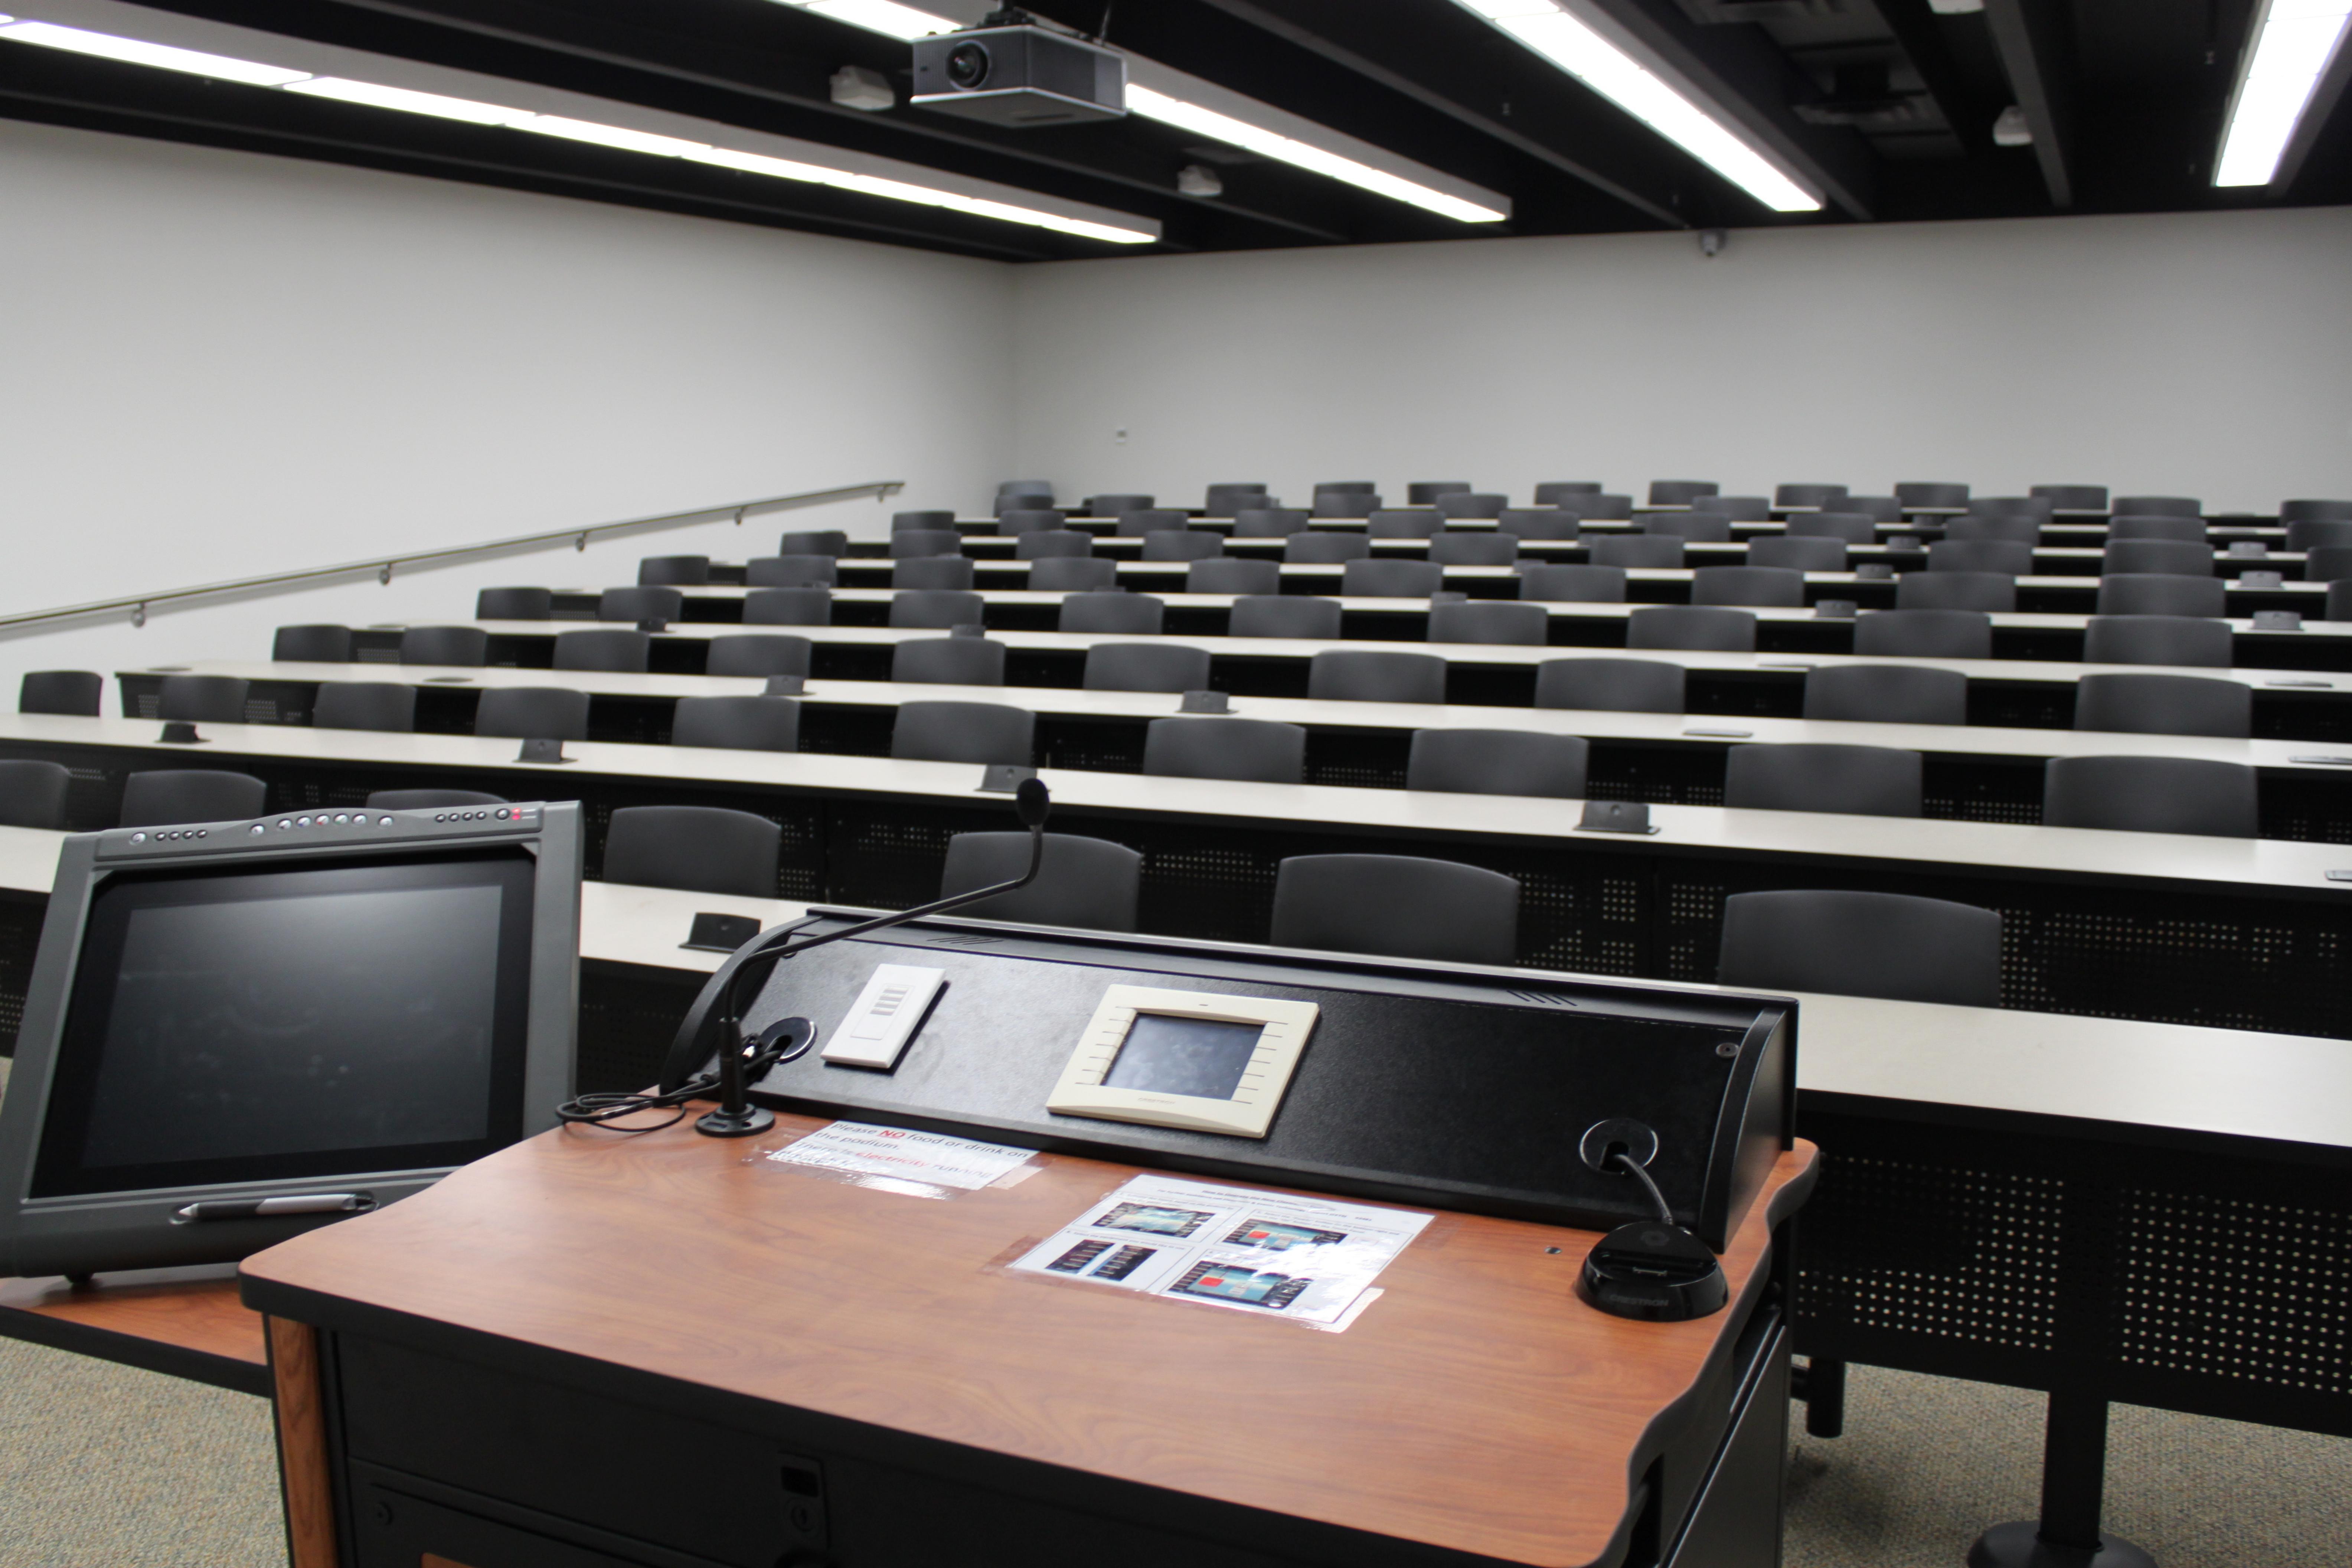

## EAD - 506 Auditorium Style Seating - Seats 93

| Equipment | EAD 506 is equipped with a podium that contains a document camera and PC computer, DVD/VHS combo player, iPod doc, connection for laptop, wireless lapel microphone, and podium microphone. The AV system is controlled by a Crestron system for switching the different AV sources in the podium. Contact CETS for additional equipment requests or support ext. 2481. |
|-----------|-------------------------------------------------------------------------------------------------------------------------------------------------------------------------------------------------------------------------------------------------------------------------------------------------------------------------------------------------------------------------|
| Network   | Wireless access is available. Network connection provides only basic internet access. ITS must be contacted for wireless internet access for non UNTHSC users.                                                                                                                                                                                                          |