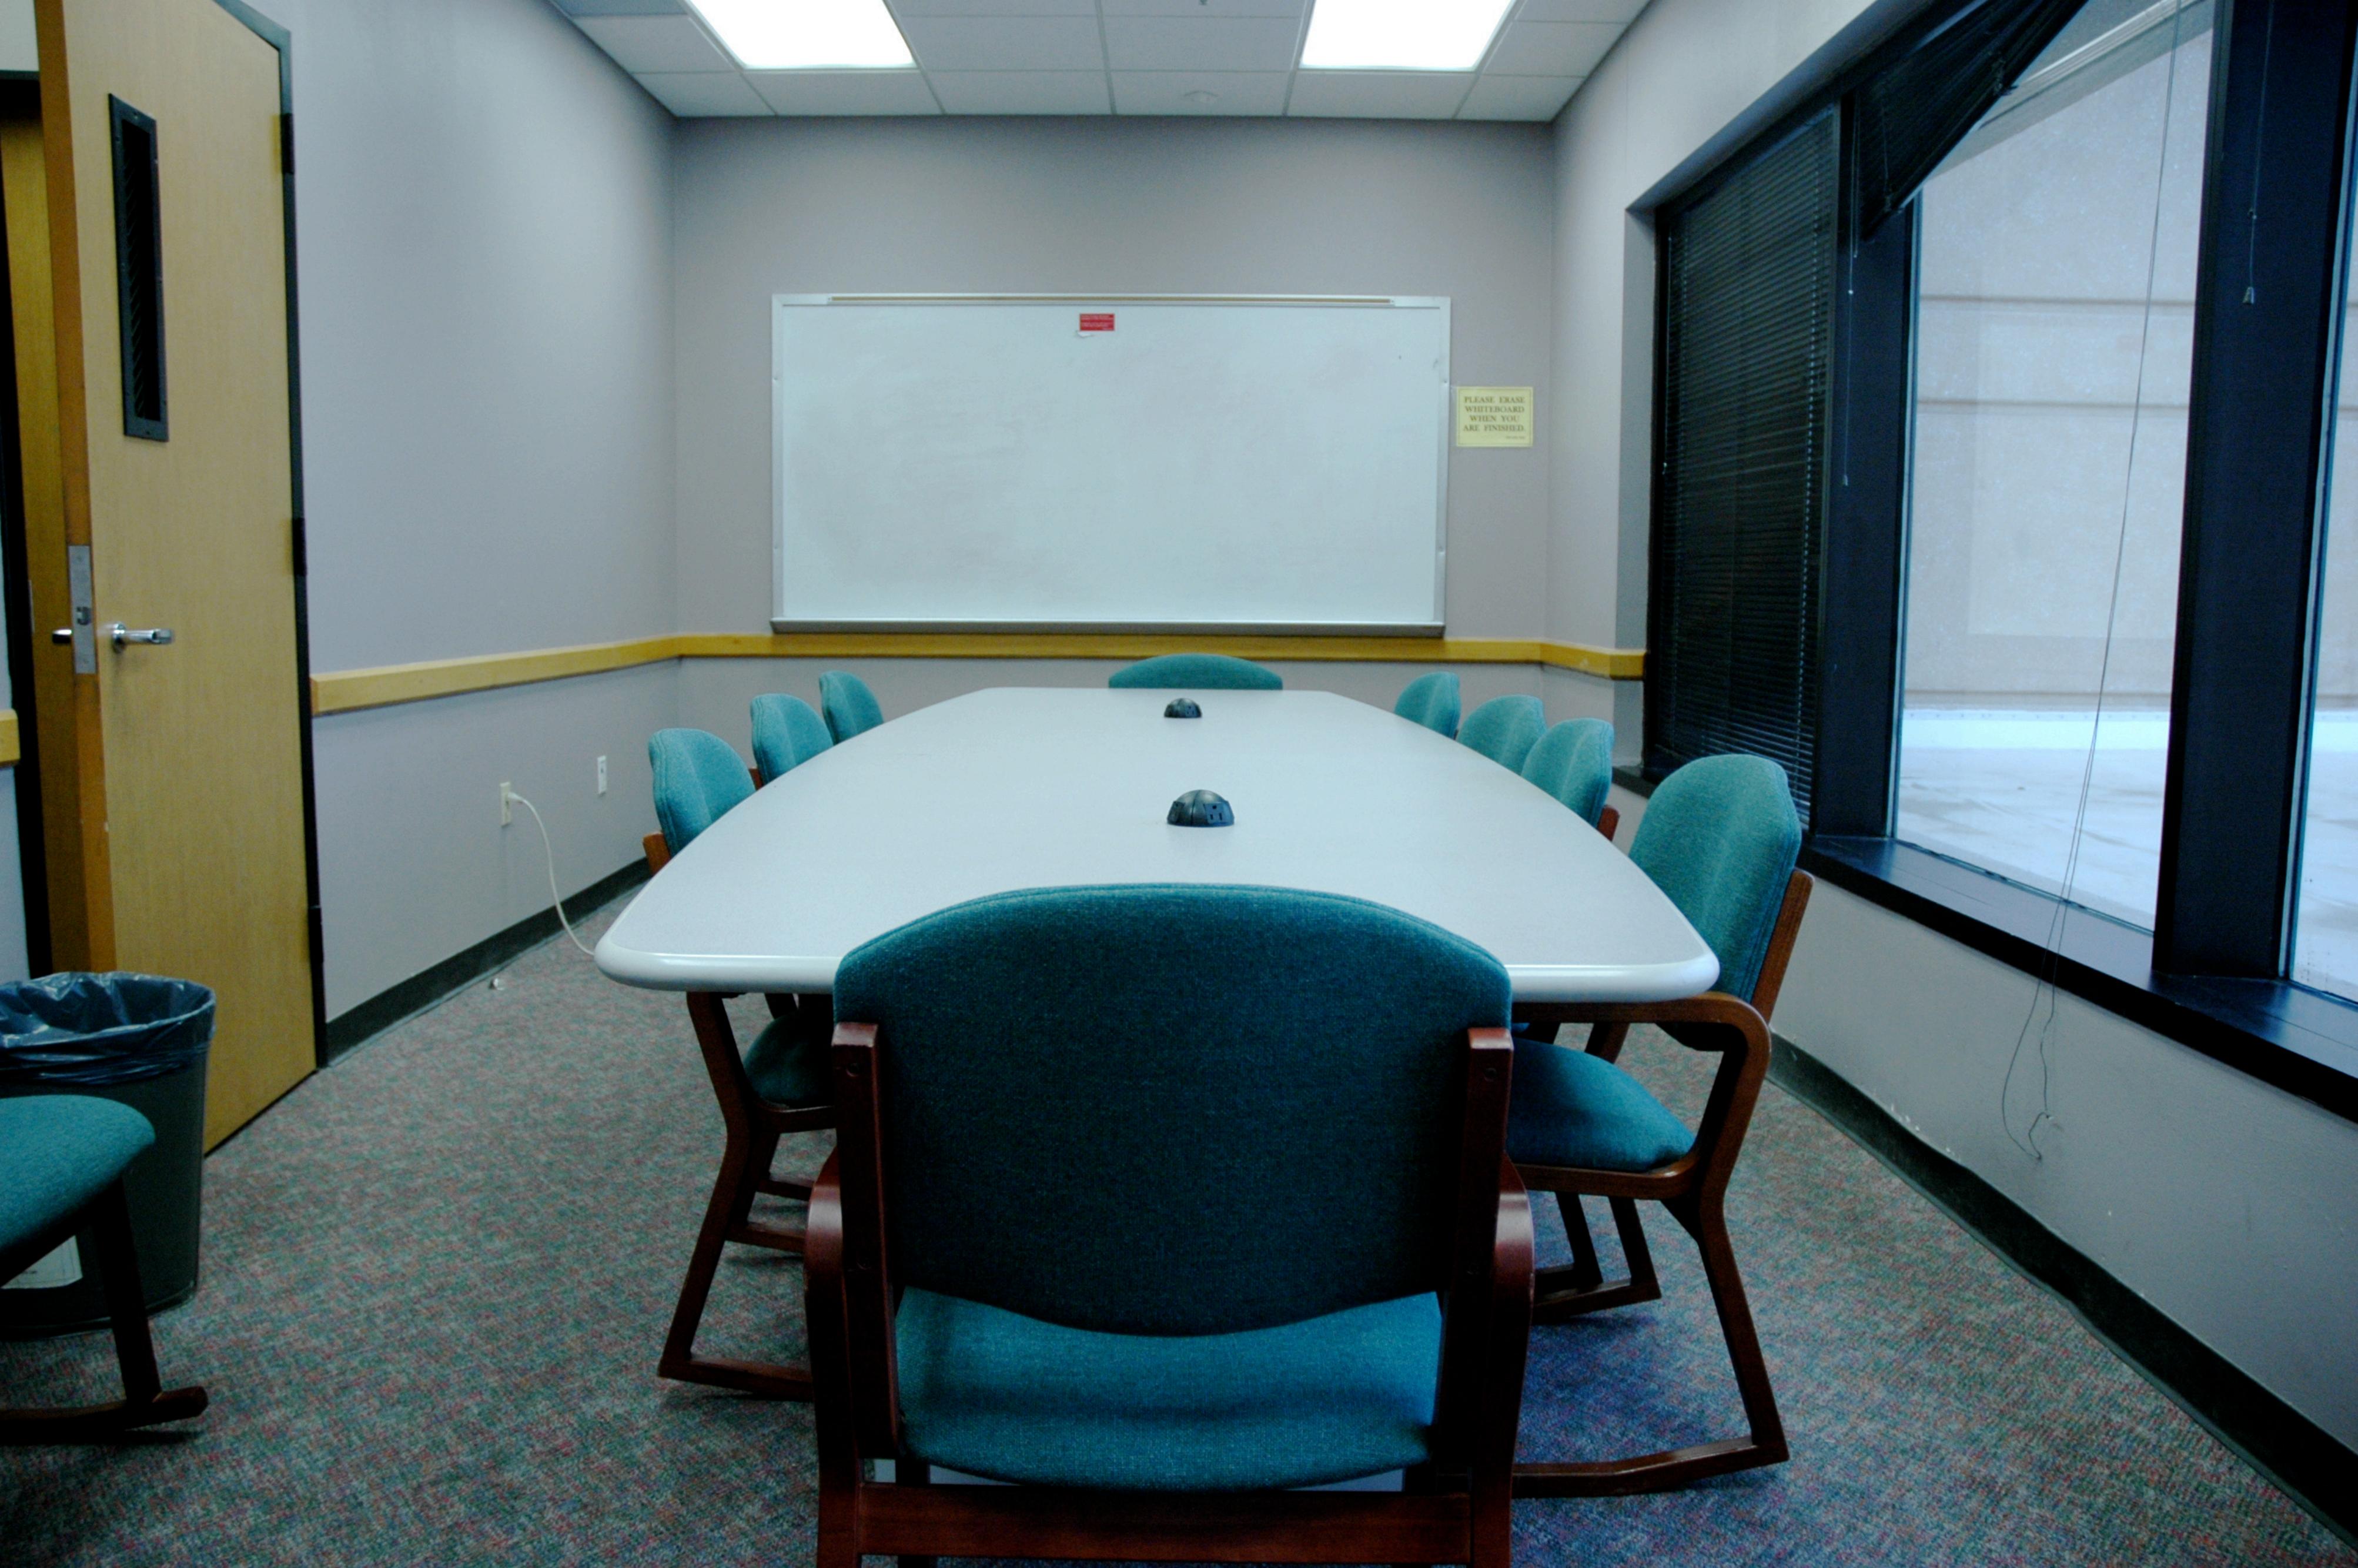

|                                             | LIB - 428                                                                                                                                                     |
|---------------------------------------------|---------------------------------------------------------------------------------------------------------------------------------------------------------------|
| Conference Style Seating - Seats 12         |                                                                                                                                                               |
| Equipment                                   | 428 is equipped a whiteboard, table and chairs. Contact CETS for additional equipment requests or support ext 2481                                            |
| Network                                     | Wireless access is available. Network connection provides only basic internet access. ITS must be contacted for wireless internet access for non UNTHSC users |
| Equipment available for rent See Price list | Document Camera PC Laptop (DVD-ROM) Laser Pointer/PC Remote Flip Chart/ Easel Data Projector for 10 to 15 people VCR or DVD Player                            |