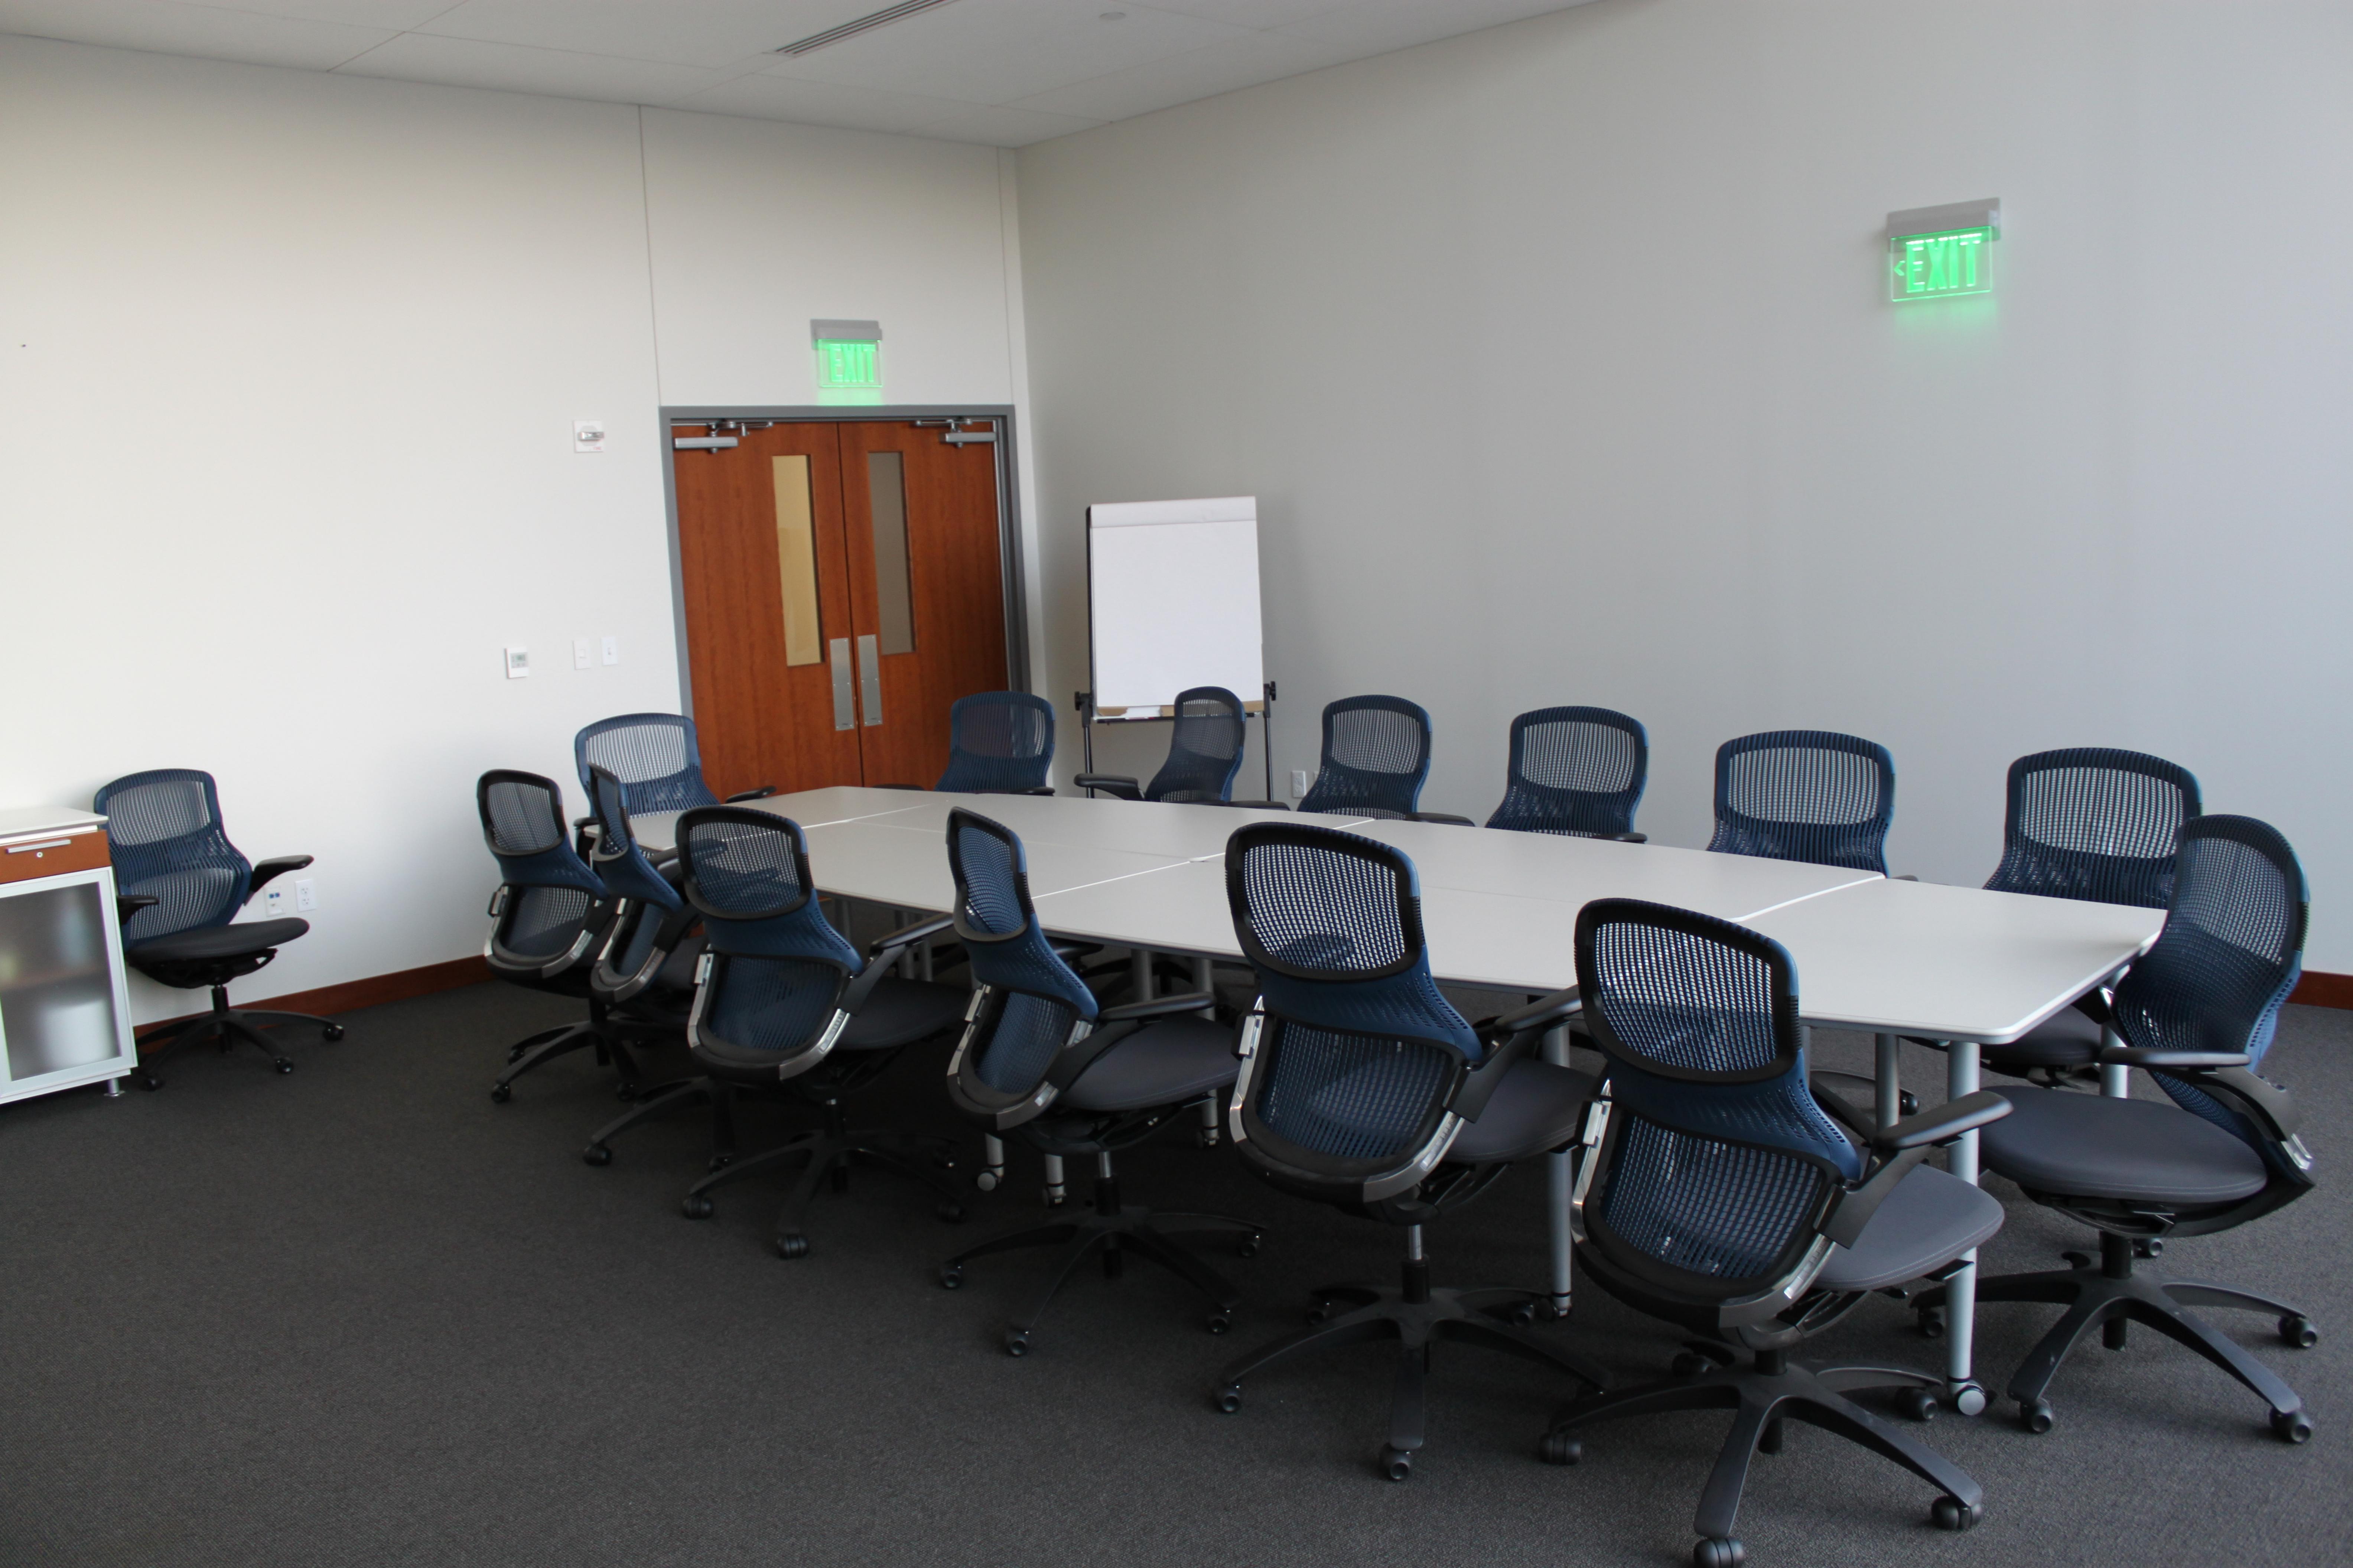

|           | MET - 119<br>Conference Style Seating - Seats 14<br>(window view)                                                                                                   |
|-----------|---------------------------------------------------------------------------------------------------------------------------------------------------------------------|
| Equipment | This conference room contains only furniture and a whiteboard that<br>is portable. Contact CETS for additional equipment requests or<br>support ext. 2481.          |
| Network   | Wireless access is available. Network connection provides<br>only basic internet access. ITS must be contacted for<br>wireless internet access for non UNTHSC users |