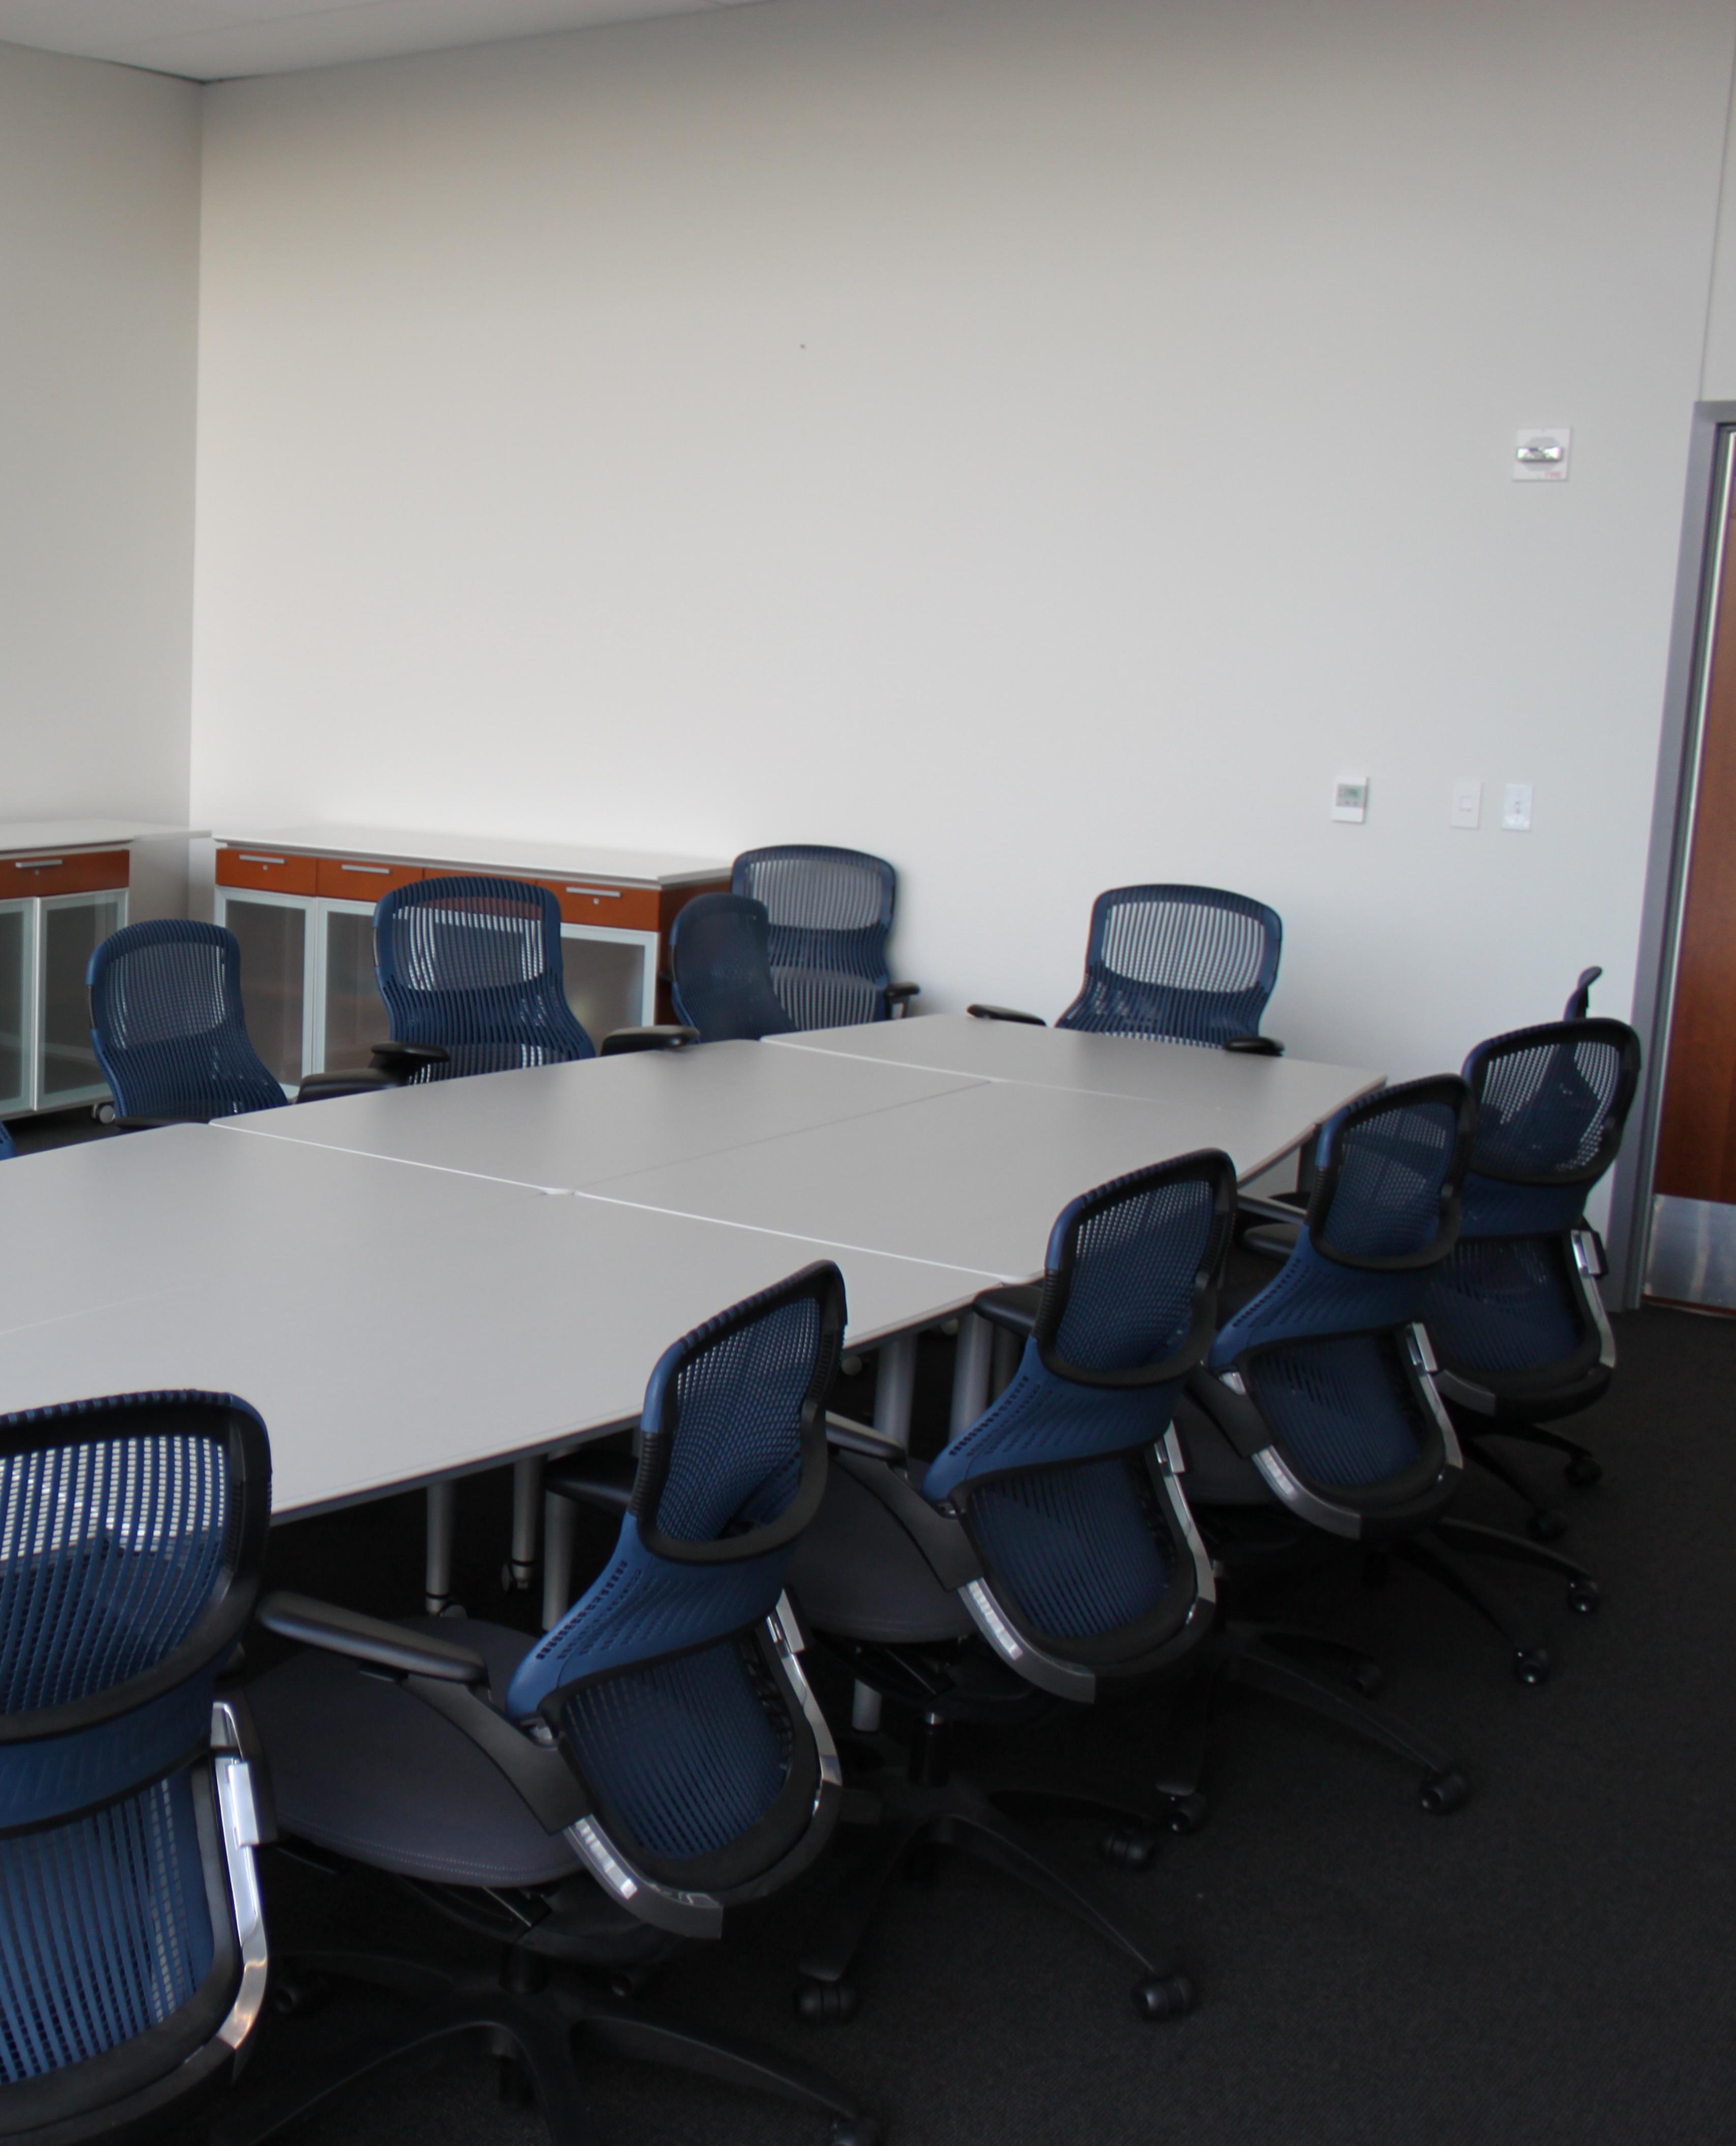

|           | MET - 119<br>Conference Style Seating - Seats 14<br>(window view)                                                                                                   |
|-----------|---------------------------------------------------------------------------------------------------------------------------------------------------------------------|
| Equipment | This conference room contains only furniture and a whiteboard that<br>is portable. Contact CETS for additional equipment requests or<br>support ext. 2481.          |
| Network   | Wireless access is available. Network connection provides<br>only basic internet access. ITS must be contacted for<br>wireless internet access for non UNTHSC users |