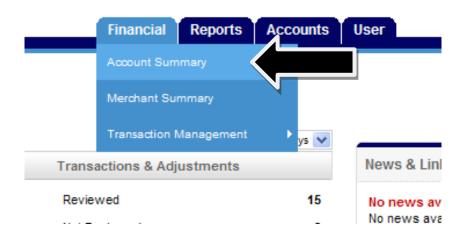

### A Reconciler's Look – Review/Approve Transaction Data

1. Click on the Financial Tab, Account Summary Heading

2. Choose *All Accounts* from the drop down items, click "Search".