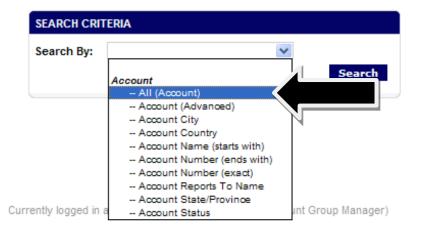

### A Reconciler's Look – Review/Approve Transaction Data

1. Click on the Financial Tab, Account Summary Heading

2. Choose *All Accounts* from the drop down items, click "Search".

## Search Reporting Structure

3. Everyone that you are able to reconcile for will appear.

4. Choose the desired account by clicking on the hyperlinked name.

5. Choose the appropriate reporting cycle, click "Search".