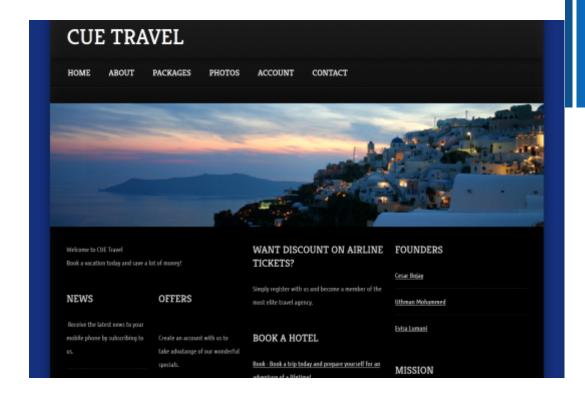

#### Purpose

The purpose of the Homepage is to make the first introduction about what CUE Travel operations in an easy-to-navigate way, through the top menu and the information on the content pane and to encourage visitors to sign-up, with the possibility of becoming future customers, through the display of attractive touristic images and of catchy phrases about our deals and offers.

#### Design

The home page includes a menu on the top of the page with links to "Home", "About", "Packages", "Photos", "Account" and "Contact". On the content central part of the page, various information, pictures and links will be displayed in an attractive and user-friendly design, such as: information related to the business itself (founders, business mission) and to the business operations (links inviting the user to book a hotel, search for discount tickets, offers, news etc.). At the bottom of the page.