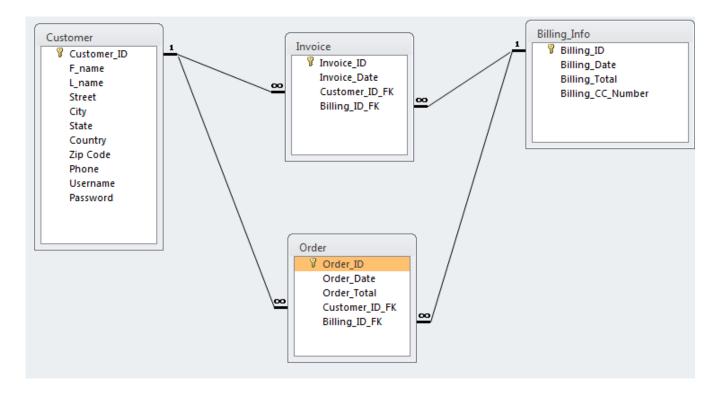

# Entity Relationship Diagram

## **Data Definition**

Customer (<u>Customer ID</u>, F\_Name, L\_Name, Street, City, State, Country, Zip Code, Phone, Username, Password)

Billing (<u>Billing ID</u>, Billing\_Date, Billing\_Total, Billing\_CC\_Number)

Order (**Order ID**, Order\_Date, Order\_Total, Customer\_ID\_FK, Billing\_ID\_FK)

Invoice (<u>Invoice\_ID</u>, Invoice\_Date, Customer\_ID\_FK, Billing\_ID\_FK)