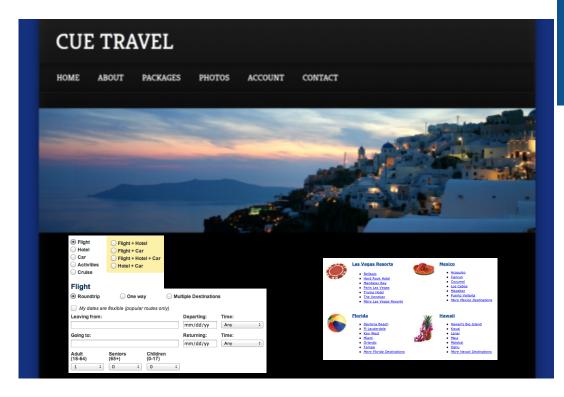

#### Purpose

The purpose of the page is to interact with the users who want to make use of our services. It is designed to collect user data, which will be used to query our database, and then display the various applicable offers and the related information.

#### Design

The top of the page will follow the same design as the homepage with the top navigation menu. The central content part, though, will contain various controls to interact with the user. For instance, it will contain a list of radio-buttons about the various services we offer, e.g. Flight, Hotel, Car, Cruise, Flight + Hotel, Flight + Car etc. For each of these options selected, the appropriate controls will appear, text boxes, check boxes, radio buttons, drop-down lists etc. to get the required user input, and also a Search button. While the left part of the page will contain the search controls, the right part of the page will display the search results.

#### Data Collected

The first datum to be collected is user's preferable service, which the following data will depend on. For instance, if "Flight" was chosen, the data collected would be: type of flight (round trip/one way/multiple destinations), Boolean type if user is flexible with dates, departing and returning airport, date, time, number of adults/seniors/children etc. If "Hotel" was chosen, the data collected would be: check-in and check-out date, type of room (singe / double / children/groups room), location etc. If "Car" was chosen, the data collected would be pick-up location; pick-up date and time; return date and time; vehicle class (e.g. economy, full size, minivan, SUV etc.) etc.