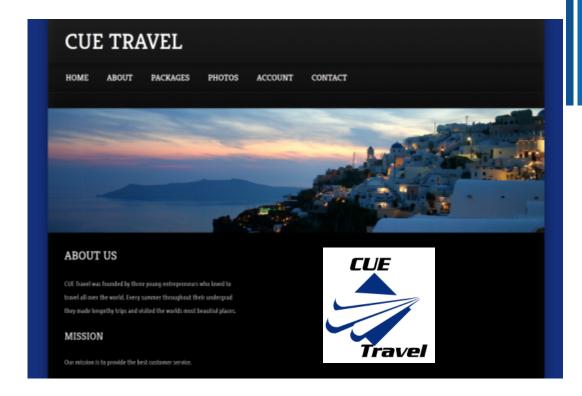

#### Purpose

The purpose of the Homepage is to make the first introduction about what CUE Travel operations in an easy-to-navigate way, through the top menu and the information on the content pane and to encourage visitors to sign-up, with the possibility of becoming future customers, through the display of attractive touristic images and of catchy phrases about our deals and offers.

#### Design

The home page includes a menu on the top of the page with links to "Home", "About", "Packages", "Photos", "Account" and "Contact". On the content central part of the page, various information, pictures and links will be displayed in an attractive and user-friendly design, such as: information related to the business itself (founders, business mission) and to the business operations (links inviting the user to book a hotel, search for discount tickets, offers, news etc.). At the bottom of the page.

homepage, but being further elaborated on this specific page) and links to the "Owners" and "Purpose" pages (as indicated on the hierarchy chart) on the left part, and also including the company logo on the right.