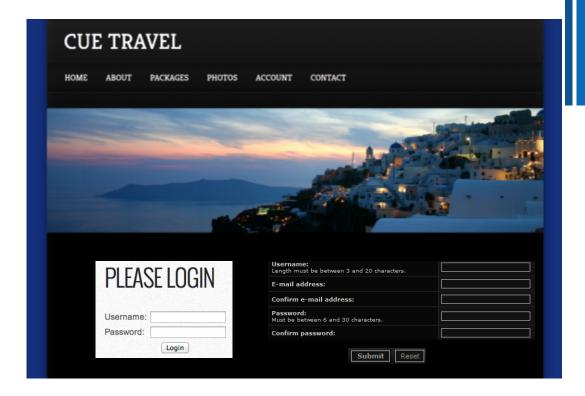

#### Purpose

The purpose of the page is to log in users to our website, if registered, or otherwise to get their required data and generate a new account.

#### Design

The top of the page will follow the same design as the homepage with the top navigation menu. In the central part on the left, text boxes for username and password and a 'Log in' and 'Sign-up' button appear. The visitor types the username and password and clicks on 'Log in' if registered; otherwise, he/she clicks on 'Sign-up', at which point a registration form, with its related controls appears to the right, with text boxes for username, e-mail and confirm e-mail address, password and confirm password, as well as 'Submit' and 'Reset' button.

#### Data Collected

If the user is to log in, his/her username and password are collected. If the website visitor is to be registered, his/her username, e-mail address, confirmed e-mail address, password and confirmed password are collected.