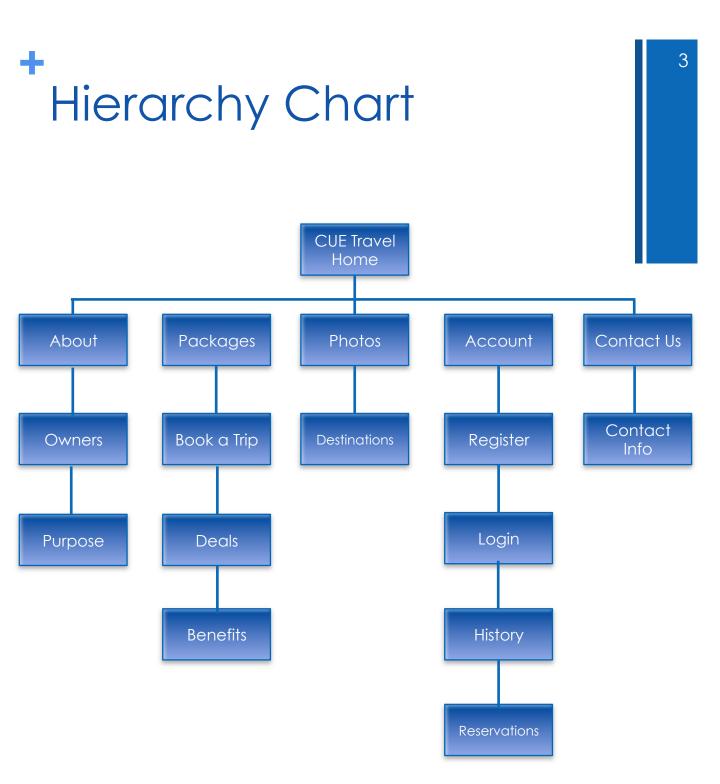

# Entity Relationship Diagram

homepage, but being further elaborated on this specific page) and links to the "Owners" and "Purpose" pages (as indicated on the hierarchy chart) on the left part, and also including the company logo on the right.