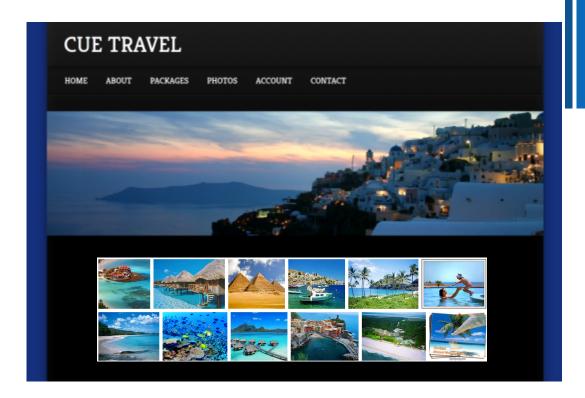

#### Purpose

The purpose of the page is to increase the visitors' awareness of the historical, cultural and touristic values of the top destinations our company offers, and to further invite visitors to experience such places via our services.

#### Design

The top of the page will follow the same design as the homepage with the top navigation menu. The central content part, though, will contain a group of pleasant photos, each assigned a link to a specific page displaying further information about the destination.