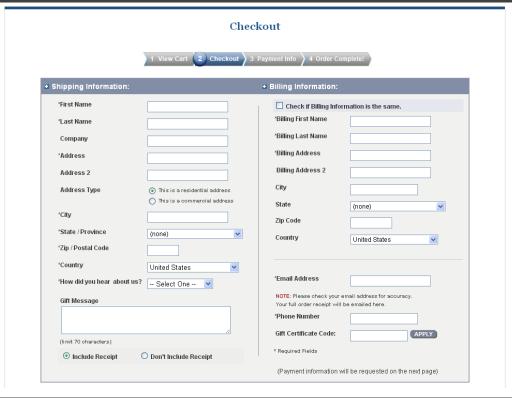

#### Checkout

#### Purpose

To collect the users payment information and complete the transaction. It will also have the shipping address so we can send it to the correct destination.

#### Design

This page will contain text boxes for the user to input their payment information and shipping address.

#### **Data Collected**

Users payment information and shipping address

#### Data Displayed

There will be no data to display for this page.