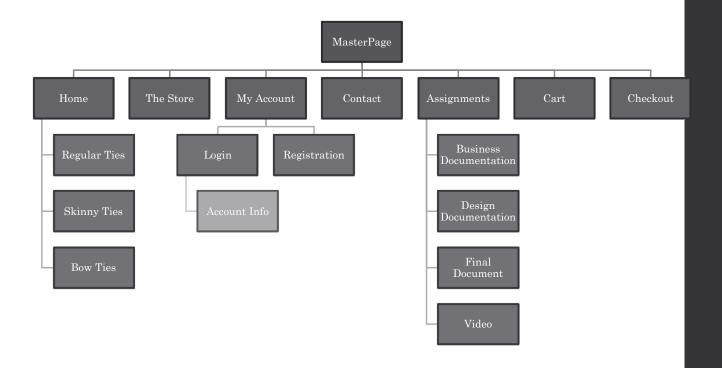

| The Store                         | 8  |
| My Account                        | 9  |
| My Account                        |    |
| Registration                      | 10 |
| <b>g</b>                          |    |
| Account Info                      | 11 |
|                                   |    |
| Contact                           | 12 |
|                                   |    |
| Assignments                       | 13 |
|                                   |    |
| Cart                              | 14 |
|                                   | _  |
| Checkout                          | 15 |
|                                   | _  |
| ERD - Entity Relationship Diagram | 16 |
|                                   |    |
| Data Definitions                  | 17 |

### **Hierarchy Chart**



#### Homepage



#### Purpose

The purpose of the home page is to attract the customer and make sure the main message of our purpose is noticed by the potential customer.

#### Design

The title of the e-commerce site will be at the very top. Right below it, the menu item will be horizontally across.

#### **Data Collected**

There will be no data to collect for this page.

#### Data Displayed

In this page we will have some of the most viewed ties by other users and most purchased ties from customers.

#### Regular Ties



#### Purpose

The purpose of this page is to showcase our regular ties.

#### Design

This page will display pictures of all our regular ties along with their descriptions and price.

If the customer is logged in they will be able to add the ties they would like to pu