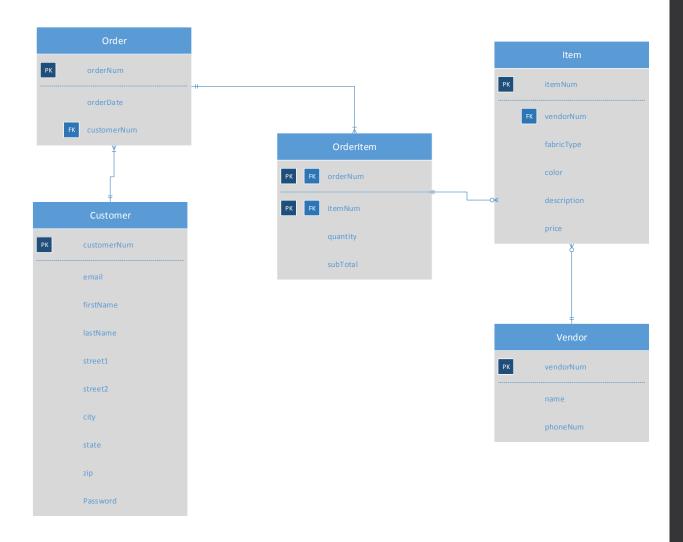

#### Entity Relationship Diagram

#### Data Definitions

- Order [OrderNum, OrderDate, CustomerNum]
- Customer[CustomerNum, Email, FirstName, LastName, Street1, Street2, City, State, Zip, Password]
- OrderItem [OrderNum, ItemNum, Quantity, SubTotal]
- Item[ItemNum, VendorNum, FabricType, Color, Description, Price]
- Vendor [VendorNum, VendorName, VendorPhone]