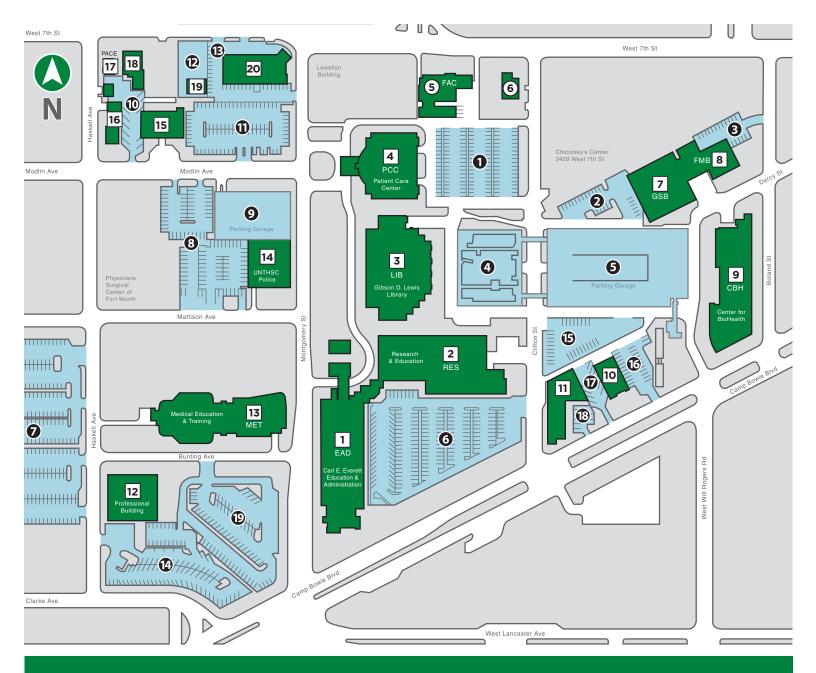

- Carl E. Everett
  Education & Administration
  3500 Camp Bowie Blvd
- 2. **Research & Education** 1055 Montgomery St
- 3. **Gibson D. Lewis Library** 955 Montgomery St
- 4. Patient Care Center 855 Montgomery St
- 5. Founder's Activity Center 3515 W. 7th St
- 6. **Geriatric Annex** 3501 W. 7th St
- 7. **General Services** 3420 Darcy St
- 8. Facilities Management 3416 Darcy St
- 9. Center for BioHealth

- 3400 Camp Bowie Blvd
- 10. Office of Healthcare Quality & Risk Management 3430 Camp Bowie Blvd
- 11. Office of Strategy & Measurement 3440 Camp Bowie Blvd
- 12. **Professional Building** 1051 Haskell Ave
- 13. Medical Education & Training 1000 Montgomery St
- 14. **UNTHSC Police** 3600 Mattison Ave
- 15. Ellis Child Development Center 3620 Modlin Ave
- 16. Internal Medicine/Center for Sleep Medicine 3632 Modlin Ave

- 17. Professional and Continuing Education (PACE) 3633 W. 7th St
- 18. **Storage/Ground Shop** 3629 W. 7th St
- St. Emilion French Restaurant
  3617 W. 7th St
- 20. **Professional Offices** 3603, 3605, 3607, 3609 W. 7th St 802 Montgomery St
  - **B** Buildings
  - P Parking