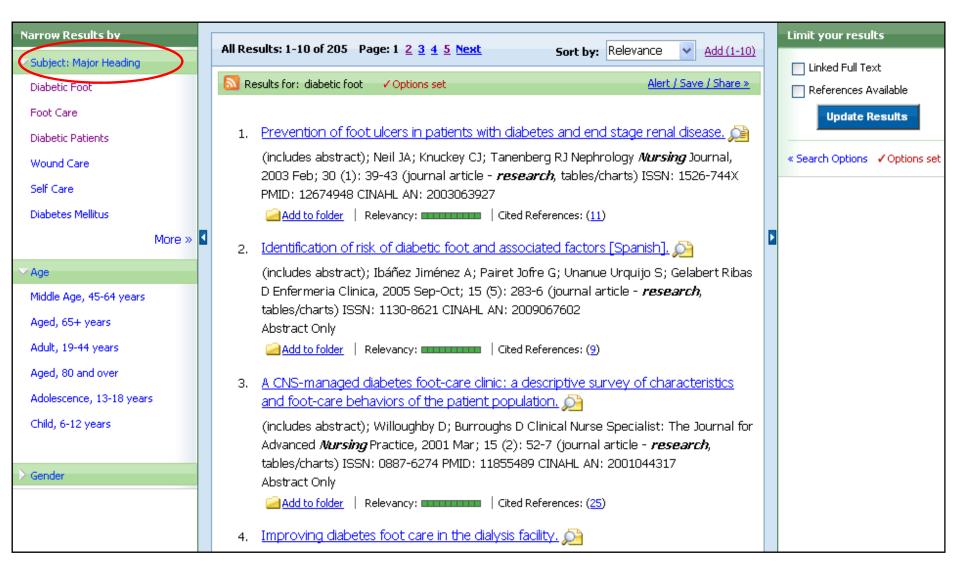

Additional information about a **SUBHEADING** appears in a new window, when you click on the **Scope** link beside it.

**RESULT LIST**: Note that you can narrow your results by clicking on a heading under the **Subject: Major Heading** category.