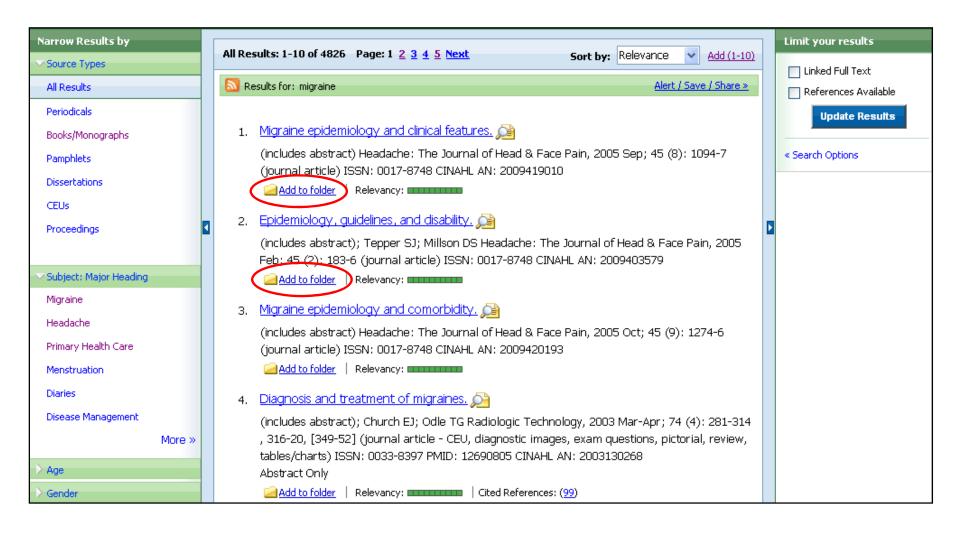

**RESULT LIST:** Note that the Result List can include links to source types, such as Periodicals and Proceedings which you can use to narrow your results.

**FOLDERS:** Click on the **Add to folder** link to collect results in the (temporary) session folder. To save results beyond the current session, log in to My EBSCO*host* and either create a free folder account, or sign in to an existing folder account.