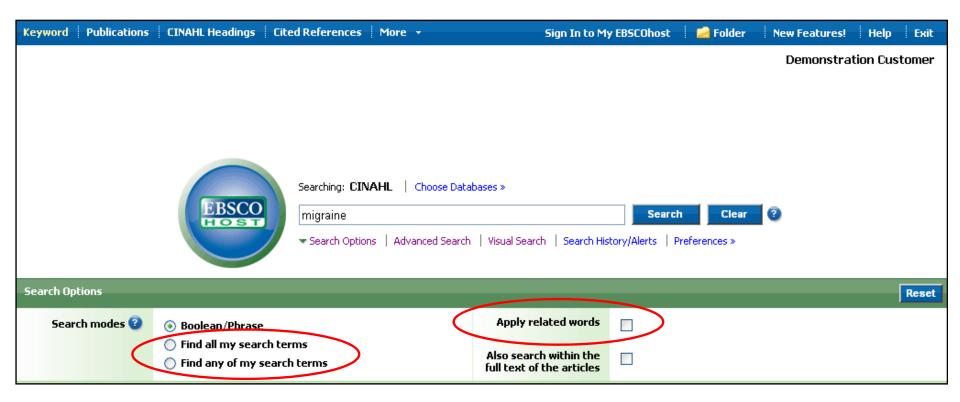

We'll begin by conducting a keyword search from the Basic Search screen with the available **Search Options** set to open. Enter **migraine** in the **Find** field. You can apply additional limiters to your search such as **Peer Reviewed** and **References Available**.

You can automatically place an **OR** between search terms by clicking the radio button for the **Find any of my search terms** search mode. To place an **AND** between your search terms, select the **Find all my search terms** search mode. Place a check in the box for **Apply related words** to further expand your results.