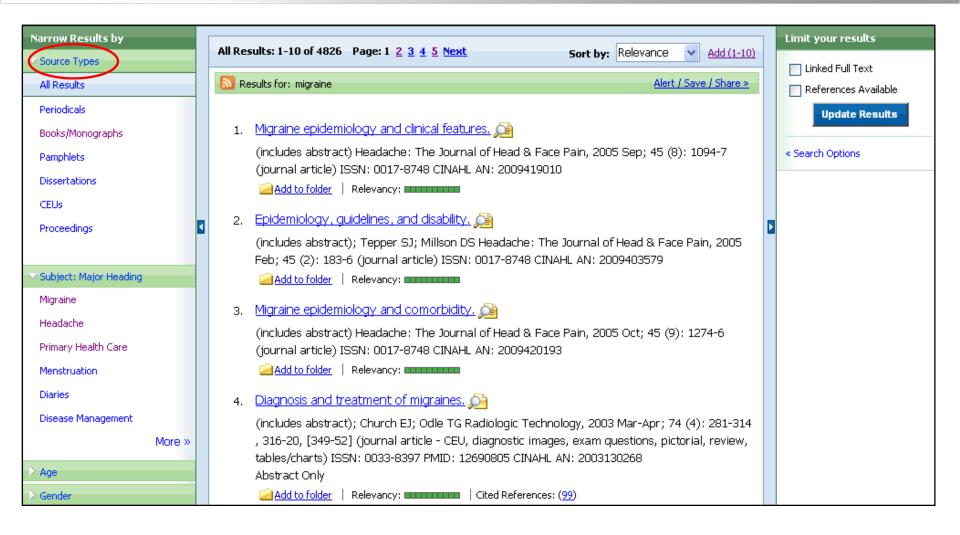

**RESULT LIST:** Note that the Result List can include links to source types, such as Periodicals and Proceedings which you can use to narrow your results.

**FOLDERS:** Click on the **Add to folder** link to collect results in the (temporary) session folder. To save results beyond the current session, log in to My EBSCO*host* and either create a free folder account, or sign in to an existing folder account.