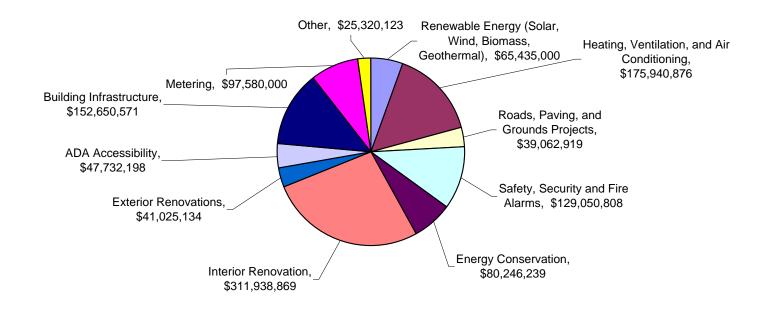

## **Veterans Health Administration ARRA Spending by Category**

|                                                     | Otv   |        | Totals        |                  | All Energy  |        | Renewable  | Percentage of |
|-----------------------------------------------------|-------|--------|---------------|------------------|-------------|--------|------------|---------------|
|                                                     | Qty   | Totals |               | Related Projects |             | Energy |            | Total         |
| Renewable Energy (Solar, Wind, Biomass, Geothermal) | 63    | \$     | 65,435,000    | \$               | 65,435,000  | \$     | 65,435,000 | 6%            |
| Heating, Ventilation, and Air Conditioning          | 178   | \$     | 175,940,876   | \$               | 175,940,876 | \$     | -          | 15%           |
| Roads, Paving, and Grounds Projects                 | 44    | \$     | 39,062,919    | \$               | -           | \$     | -          | 3%            |
| Safety, Security and Fire Alarms                    | 117   | \$     | 129,050,808   | \$               | -           | \$     | -          | 11%           |
| Energy Conservation                                 | 60    | \$     | 80,246,239    | \$               | 80,246,239  | \$     | -          | 7%            |
| Interior Renovation                                 | 279   | \$     | 311,938,869   | \$               | -           | \$     | -          | 27%           |
| Exterior Renovations                                | 56    | \$     | 41,025,134    | \$               | -           | \$     | -          | 4%            |
| ADA Accessibility                                   | 48    | \$     | 47,732,198    | \$               | -           | \$     | -          | 4%            |
| Building Infrastructure                             | 113   | 69     | 152,650,571   | \$               | -           | \$     | -          | 13%           |
| Metering                                            | 3     | \$     | 97,580,000    | \$               | 97,580,000  | \$     | -          | 8%            |
| Other                                               | 52    | \$     | 25,320,123    | \$               | -           | \$     | -          | 2%            |
| <sup>1/</sup> Total                                 | 1,013 | \$     | 1,165,982,737 | \$               | 419,202,115 | \$     | 65,435,000 | 100%          |