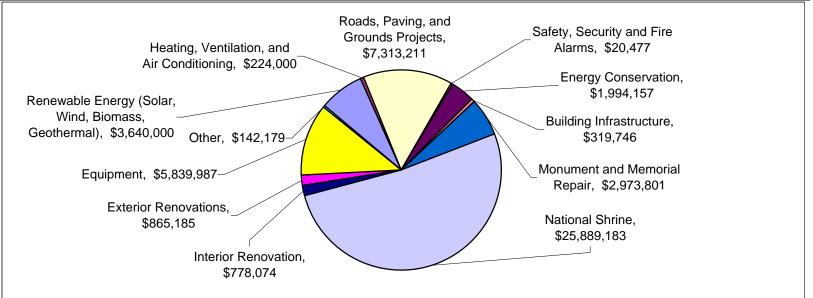

## **National Cemetery Administration ARRA Spending by Category**

|                                                     | Qty | Totals |            | All Energy<br>Related Projects |           | Renewable<br>Energy |           | Percentage of<br>Total |
|-----------------------------------------------------|-----|--------|------------|--------------------------------|-----------|---------------------|-----------|------------------------|
| Renewable Energy (Solar, Wind, Biomass, Geothermal) | 3   | \$     | 3,640,000  | \$                             | 3,640,000 | \$                  | 3,640,000 | 7%                     |
| Heating, Ventilation, and Air Conditioning          | 1   | \$     | 224,000    | \$                             | 224,000   | \$                  | -         | 0%                     |
| Roads, Paving, and Grounds Projects                 | 49  | \$     | 7,313,211  | \$                             | -         | \$                  | -         | 15%                    |
| Safety, Security and Fire Alarms                    | 2   | \$     | 20,477     | \$                             | -         | \$                  | -         | 0%                     |
| Energy Conservation                                 | 9   | \$     | 1,994,157  | \$                             | 1,994,157 | \$                  | -         | 4%                     |
| Building Infrastructure                             | 3   | \$     | 319,746    | \$                             | -         | \$                  | -         | 1%                     |
| Monument and Memorial Repair                        | 49  | \$     | 2,973,801  | \$                             | -         | \$                  | -         | 6%                     |
| National Shrine                                     | 22  | \$     | 25,889,183 | \$                             | -         | \$                  | -         | 52%                    |
| Interior Renovation                                 | 12  | \$     | 778,074    | \$                             | -         | \$                  | -         | 2%                     |
| Exterior Renovations                                | 23  | \$     | 865,185    | \$                             | -         | \$                  | -         | 2%                     |
| Equipment                                           | 211 | \$     | 5,839,987  | \$                             | -         | \$                  | -         | 12%                    |
| Other                                               | 4   | \$     | 142,179    | \$                             | -         | \$                  | -         | 0%                     |
| Total                                               | 388 | \$     | 50,000,000 | \$                             | 5,858,157 | \$                  | 3,640,000 | 100%                   |