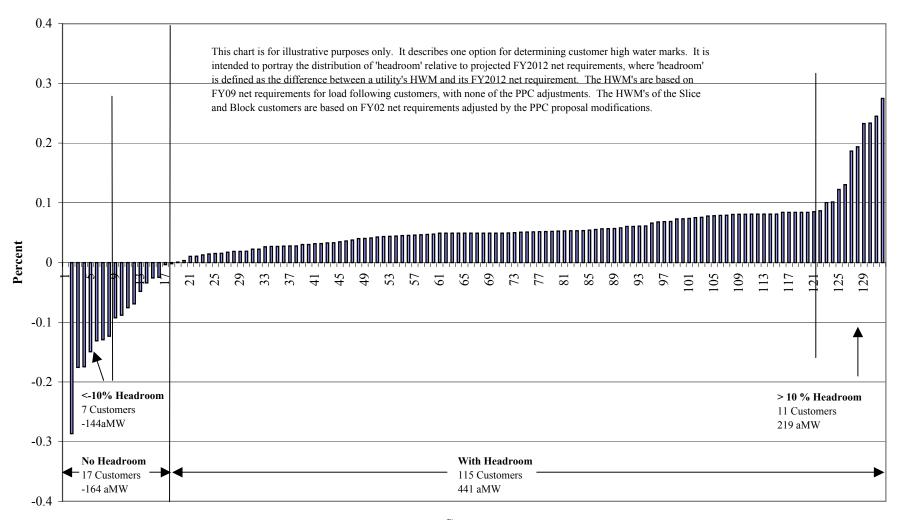

## Distribution of PNW Public Utilities' Headroom as a % of FY2012 Net Req (revised 9/29/2005) (Formula: %Headroom = HWM/FY2012NR -1)

**Customers** 

| Distribution of Publics' Headroom |                          |                            |  |
|-----------------------------------|--------------------------|----------------------------|--|
|                                   | Deficit<br>(No Headroom) | Surplus<br>(With Headroom) |  |
| Product Catgory                   | No. of C                 | No. of Customers           |  |
| Load Following                    | 4                        | 100                        |  |
| Block                             | 0                        | 3                          |  |
| Slice                             | 13                       | 12                         |  |
| Product Catgory                   | Amoun                    | Amount in aMW              |  |
| Load Following                    | -5                       | 143                        |  |
| Block                             | 0                        | 167                        |  |
| Slice                             | -159                     | 130                        |  |