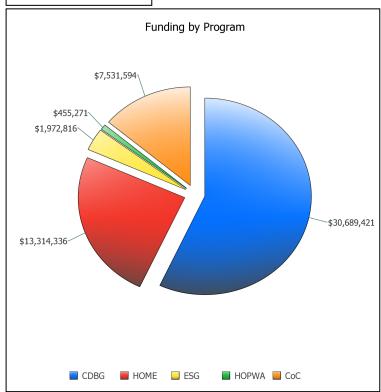

## U.S. Department of Housing and Urban Development Office of Community Planning and Development CPD Cross Program Funding Dashboard WISCONSIN, WI

Year:

2010

| Program Area | Drawn**         | Encumbered but Unspent by<br>Grantee* | Unencumbered by Grantee* |
|--------------|-----------------|---------------------------------------|--------------------------|
| CDBG         | \$38,861,693.36 | \$15,444,459.65                       | \$30,319,687.99          |
| HOME         | \$24,030,419.29 | \$8,459,578.88                        | \$5,894,547.83           |
| ESG          | \$3,944,191.00  | \$0.00                                | \$0.00                   |
| HOPWA        | \$1,153,375.79  | \$184,214.21                          | \$0.00                   |
| CoC          | \$10,497,183.40 | \$541,766.95                          | \$0.00                   |
| CDBG-R       | \$7,072,754.40  | \$461,020.60                          | \$0.00                   |
| NSP1         | \$32,195,401.05 | \$9,756,897.22                        | (\$3,173,175.27)         |
| NSP3         | \$1,210,431.21  | \$1,950,081.29                        | \$1,839,487.50           |
| HPRP         | \$17,101,862.00 | \$0.00                                | \$0.00                   |
| TCAP         | \$35,594,904.00 | \$0.00                                | \$0.00                   |
| DR           | \$91,921,424.26 | \$1,195,653.74                        | \$46,467,199.00          |