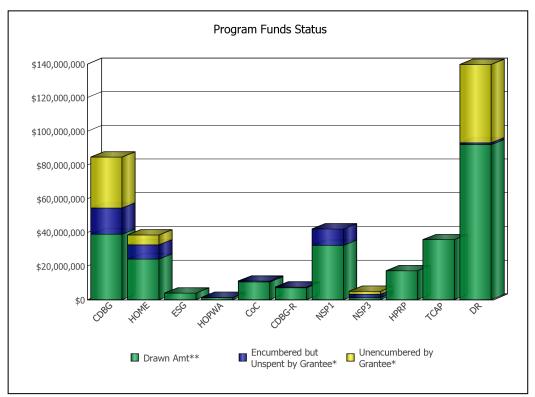

## U.S. Department of Housing and Urban Development Office of Community Planning and Development CPD Cross Program Funding Dashboard WISCONSIN, WI

Year:

2010

| Program Area | Drawn**         | Encumbered but Unspent by<br>Grantee* | Unencumbered by Grantee* |
|--------------|-----------------|---------------------------------------|--------------------------|
| CDBG         | \$38,861,693.36 | \$15,444,459.65                       | \$30,319,687.99          |
| HOME         | \$24,030,419.29 | \$8,459,578.88                        | \$5,894,547.83           |
| ESG          | \$3,944,191.00  | \$0.00                                | \$0.00                   |
| HOPWA        | \$1,153,375.79  | \$184,214.21                          | \$0.00                   |
| CoC          | \$10,497,183.40 | \$541,766.95                          | \$0.00                   |
| CDBG-R       | \$7,072,754.40  | \$461,020.60                          | \$0.00                   |
| NSP1         | \$32,195,401.05 | \$9,756,897.22                        | (\$3,173,175.27)         |
| NSP3         | \$1,210,431.21  | \$1,950,081.29                        | \$1,839,487.50           |
| HPRP         | \$17,101,862.00 | \$0.00                                | \$0.00                   |
| TCAP         | \$35,594,904.00 | \$0.00                                | \$0.00                   |
| DR           | \$91,921,424.26 | \$1,195,653.74                        | \$46,467,199.00          |