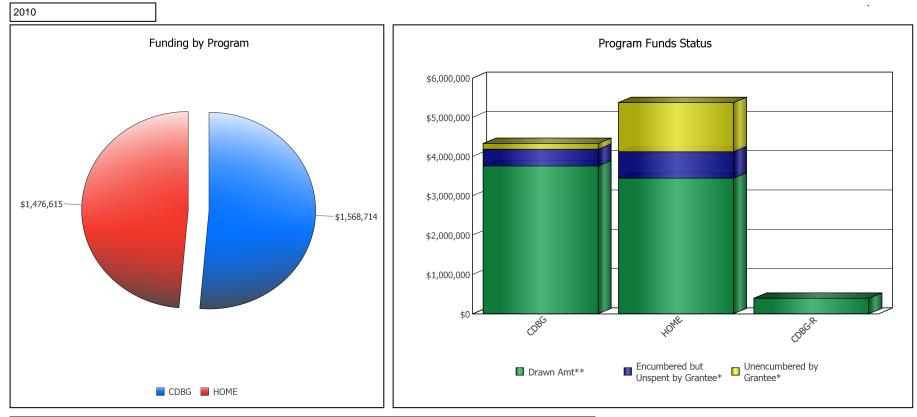

Year:

U.S. Department of Housing and Urban Development Office of Community Planning and Development CPD Cross Program Funding Dashboard WAUKESHA COUNTY, WI

| Program Area | Drawn**        | Encumbered but Unspent by<br>Grantee* | Unencumbered by Grantee* |
|--------------|----------------|---------------------------------------|--------------------------|
| CDBG         | \$3,753,925.79 | \$426,995.88                          | \$149,646.33             |
| HOME         | \$3,445,646.40 | \$673,862.64                          | \$1,249,412.76           |
| CDBG-R       | \$392,451.00   | \$0.00                                | \$0.00                   |

<sup>\*</sup> Numbers reflect the information entered by the grantee into IDIS, DRGR, and other HUD reporting systems. Numbers are as of the date this matrix was published and change on a regular basis.

<sup>\*\*</sup> Drawdown amounts displayed are for the last 3 fiscal years.