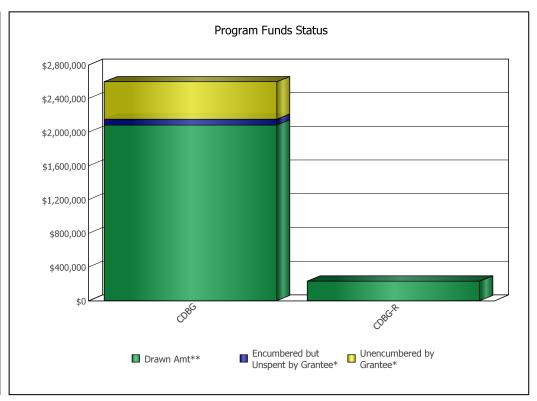

U.S. Department of Housing and Urban Development
Office of Community Planning and Development
CPD Cross Program Funding Dashboard
SUPERIOR, WI

Year:

2010

| Program Area | Drawn**        | Encumbered but Unspent by Grantee* | Unencumbered by Grantee* |
|--------------|----------------|------------------------------------|--------------------------|
| CDBG         | \$2,084,450.19 | \$69,572.14                        | \$444,110.67             |
| CDBG-R       | \$231,065.00   | \$0.00                             | \$0.00                   |