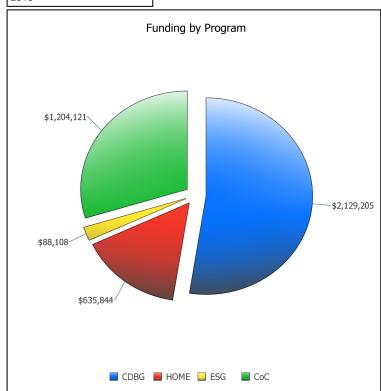

U.S. Department of Housing and Urban Development
Office of Community Planning and Development
CPD Cross Program Funding Dashboard
RACINE, WI

Year:

2010

| Program Area | Drawn**        | Encumbered but Unspent by<br>Grantee* | Unencumbered by Grantee* |
|--------------|----------------|---------------------------------------|--------------------------|
| CDBG         | \$5,022,022.93 | \$585,320.10                          | \$270,245.97             |
| HOME         | \$429,812.35   | \$752,918.11                          | \$653,634.64             |
| ESG          | \$175,752.00   | \$0.00                                | \$1.00                   |
| CoC          | \$1,820,051.10 | \$227,243.00                          | \$0.00                   |
| CDBG-R       | \$534,384.00   | \$0.00                                | \$0.00                   |
| HPRP         | \$798,297.50   | \$19,256.50                           | \$0.00                   |