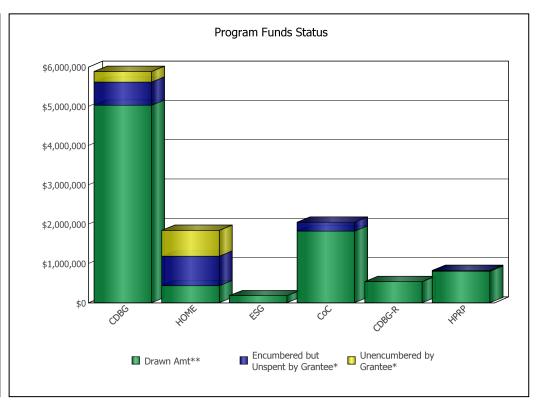

U.S. Department of Housing and Urban Development
Office of Community Planning and Development
CPD Cross Program Funding Dashboard
RACINE, WI

Year:

2010

| Program Area | Drawn**        | Encumbered but Unspent by<br>Grantee* | Unencumbered by Grantee* |
|--------------|----------------|---------------------------------------|--------------------------|
| CDBG         | \$5,022,022.93 | \$585,320.10                          | \$270,245.97             |
| HOME         | \$429,812.35   | \$752,918.11                          | \$653,634.64             |
| ESG          | \$175,752.00   | \$0.00                                | \$1.00                   |
| CoC          | \$1,820,051.10 | \$227,243.00                          | \$0.00                   |
| CDBG-R       | \$534,384.00   | \$0.00                                | \$0.00                   |
| HPRP         | \$798,297.50   | \$19,256.50                           | \$0.00                   |

DATE: 08/01/2012

<sup>\*</sup> Numbers reflect the information entered by the grantee into IDIS, DRGR, and other HUD reporting systems. Numbers are as of the date this matrix was published and change on a regular basis.

<sup>\*\*</sup> Drawdown amounts displayed are for the last 3 fiscal years.