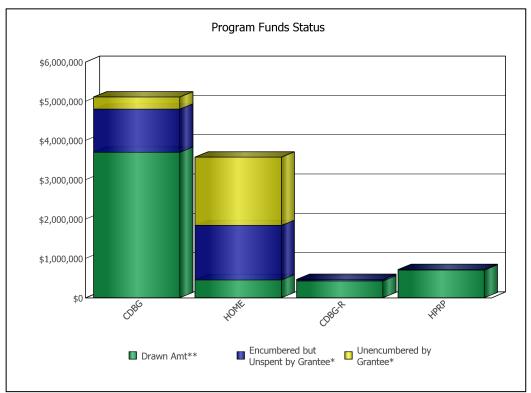

## U.S. Department of Housing and Urban Development Office of Community Planning and Development CPD Cross Program Funding Dashboard MILWAUKEE COUNTY, WI

Year:

2010

| Program Area | Drawn**        | Encumbered but Unspent by Grantee* | Unencumbered by Grantee* |
|--------------|----------------|------------------------------------|--------------------------|
| CDBG         | \$3,696,206.55 | \$1,096,931.52                     | \$314,796.93             |
| HOME         | \$448,206.10   | \$1,386,923.25                     | \$1,741,315.91           |
| CDBG-R       | \$425,736.23   | \$39,604.77                        | \$0.00                   |
| HPRP         | \$703,508.55   | \$9,246.45                         | \$0.00                   |

DATE: 08/01/2012

<sup>\*</sup> Numbers reflect the information entered by the grantee into IDIS, DRGR, and other HUD reporting systems. Numbers are as of the date this matrix was published and change on a regular basis.

<sup>\*\*</sup> Drawdown amounts displayed are for the last 3 fiscal years.