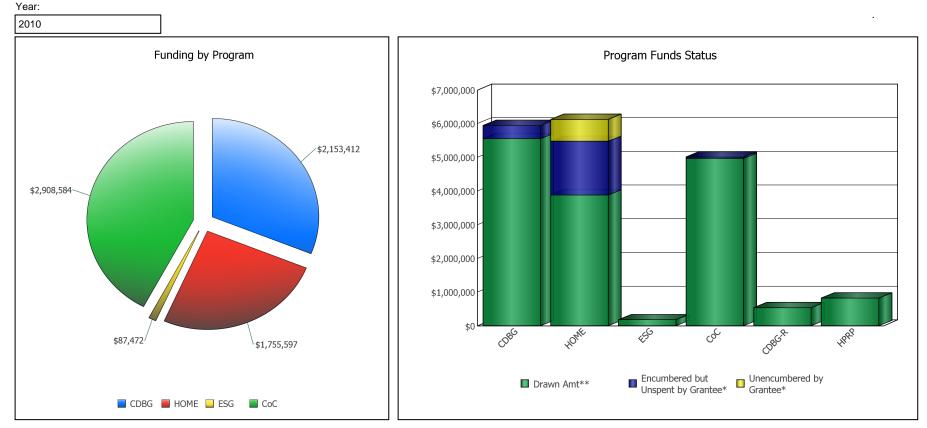

## U.S. Department of Housing and Urban Development Office of Community Planning and Development CPD Cross Program Funding Dashboard

MADISON, WI

| Program Area | Drawn**        | Encumbered but Unspent by<br>Grantee* | Unencumbered by Grantee* |
|--------------|----------------|---------------------------------------|--------------------------|
| CDBG         | \$5,548,285.12 | \$394,251.88                          | \$0.00                   |
| HOME         | \$3,880,197.15 | \$1,590,629.30                        | \$651,516.55             |
| ESG          | \$175,067.00   | \$0.00                                | \$0.00                   |
| CoC          | \$4,962,419.01 | \$44,321.00                           | \$0.00                   |
| CDBG-R       | \$534,096.00   | \$0.00                                | \$0.00                   |
| HPRP         | \$817,092.00   | \$0.00                                | \$0.00                   |

\* Numbers reflect the information entered by the grantee into IDIS, DRGR, and other HUD reporting systems. Numbers are as of the date this matrix was published and change on a regular basis.

\*\* Drawdown amounts displayed are for the last 3 fiscal years.