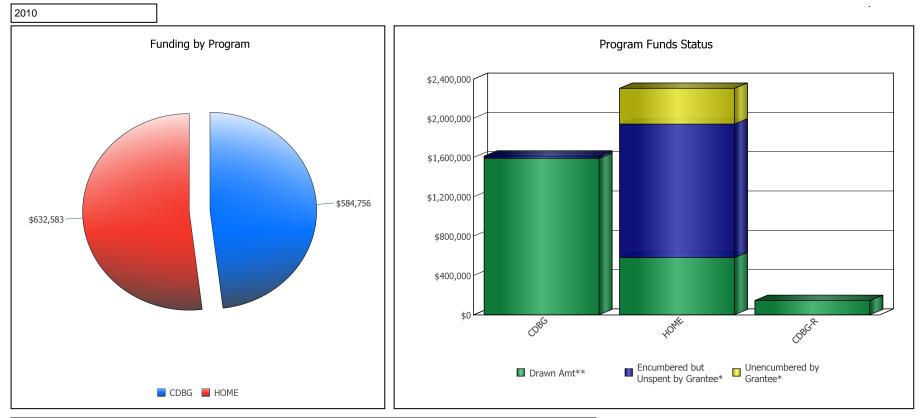

## U.S. Department of Housing and Urban Development Office of Community Planning and Development CPD Cross Program Funding Dashboard

JANESVILLE, WI

| Program Area | Drawn**        | Encumbered but Unspent by<br>Grantee* | Unencumbered by Grantee* |
|--------------|----------------|---------------------------------------|--------------------------|
| CDBG         | \$1,590,291.20 | \$23,428.80                           | \$0.00                   |
| HOME         | \$580,306.08   | \$1,357,673.04                        | \$364,429.80             |
| CDBG-R       | \$145,035.00   | \$0.00                                | \$0.00                   |