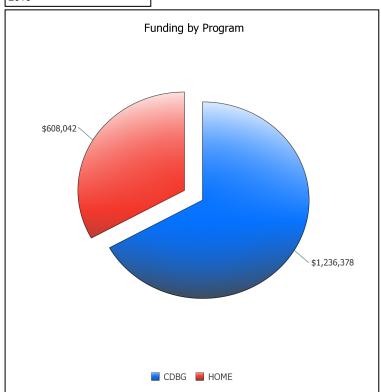

U.S. Department of Housing and Urban Development
Office of Community Planning and Development
CPD Cross Program Funding Dashboard
DANE COUNTY, WI

Year:

2010

| Program Area | Drawn**        | Encumbered but Unspent by<br>Grantee* | Unencumbered by Grantee* |
|--------------|----------------|---------------------------------------|--------------------------|
| CDBG         | \$2,122,073.76 | \$1,287,707.00                        | \$3,090.24               |
| HOME         | \$792,936.82   | \$983,871.74                          | \$360,124.44             |
| CDBG-R       | \$282,022.61   | \$23,512.39                           | \$0.00                   |