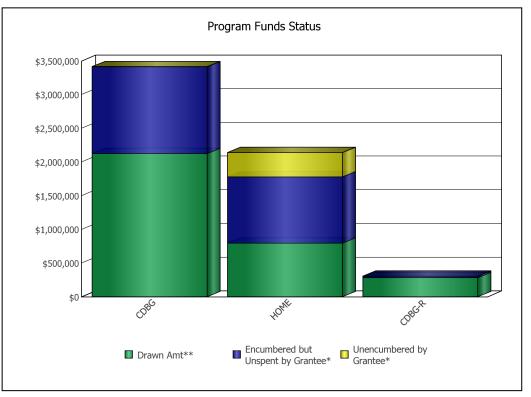

U.S. Department of Housing and Urban Development
Office of Community Planning and Development
CPD Cross Program Funding Dashboard
DANE COUNTY, WI

Year:

2010

| Program Area | Drawn**        | Encumbered but Unspent by<br>Grantee* | Unencumbered by Grantee* |
|--------------|----------------|---------------------------------------|--------------------------|
| CDBG         | \$2,122,073.76 | \$1,287,707.00                        | \$3,090.24               |
| HOME         | \$792,936.82   | \$983,871.74                          | \$360,124.44             |
| CDBG-R       | \$282,022.61   | \$23,512.39                           | \$0.00                   |

<sup>\*\*</sup> Drawdown amounts displayed are for the last 3 fiscal years.