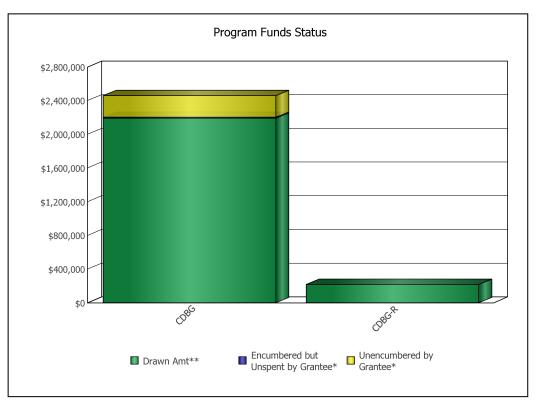

## U.S. Department of Housing and Urban Development Office of Community Planning and Development CPD Cross Program Funding Dashboard EAST PROVIDENCE, RI

Year:

2010

| Program Area | Drawn**        | Encumbered but Unspent by Grantee* | Unencumbered by Grantee* |
|--------------|----------------|------------------------------------|--------------------------|
| CDBG         | \$2,190,203.65 | \$10,172.03                        | \$256,509.32             |
| CDBG-R       | \$215,387.00   | \$0.00                             | \$0.00                   |

<sup>\*\*</sup> Drawdown amounts displayed are for the last 3 fiscal years.