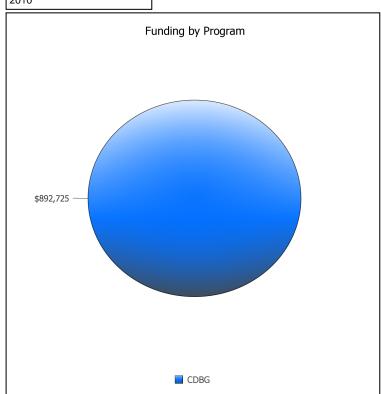

## U.S. Department of Housing and Urban Development Office of Community Planning and Development CPD Cross Program Funding Dashboard EAST PROVIDENCE, RI

Year:

2010

| Program Area | Drawn**        | Encumbered but Unspent by Grantee* | Unencumbered by Grantee* |
|--------------|----------------|------------------------------------|--------------------------|
| CDBG         | \$2,190,203.65 | \$10,172.03                        | \$256,509.32             |
| CDBG-R       | \$215,387.00   | \$0.00                             | \$0.00                   |