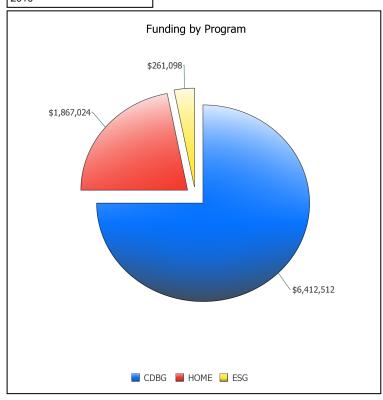

## U.S. Department of Housing and Urban Development Office of Community Planning and Development CPD Cross Program Funding Dashboard

Year:

2010

| Program Area | Drawn**        | Encumbered but Unspent by<br>Grantee* | Unencumbered by Grantee* |
|--------------|----------------|---------------------------------------|--------------------------|
| CDBG         | \$0.00         | \$0.00                                | \$12,373,483.00          |
| HOME         | \$837,698.04   | \$3,058,506.86                        |                          |
| ESG          | \$493,453.31   | \$0.00                                | \$22,123.69              |
| CDBG-R       | \$1,550,518.00 | \$0.00                                | \$0.00                   |
| HPRP         | \$2,373,791.00 | \$0.00                                | \$0.00                   |