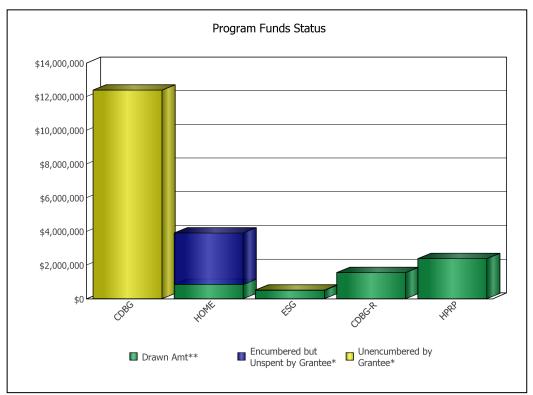

## U.S. Department of Housing and Urban Development Office of Community Planning and Development CPD Cross Program Funding Dashboard

Year:

2010

| Program Area | Drawn**        | Encumbered but Unspent by<br>Grantee* | Unencumbered by Grantee* |
|--------------|----------------|---------------------------------------|--------------------------|
| CDBG         | \$0.00         | \$0.00                                | \$12,373,483.00          |
| HOME         | \$837,698.04   | \$3,058,506.86                        |                          |
| ESG          | \$493,453.31   | \$0.00                                | \$22,123.69              |
| CDBG-R       | \$1,550,518.00 | \$0.00                                | \$0.00                   |
| HPRP         | \$2,373,791.00 | \$0.00                                | \$0.00                   |

<sup>\*\*</sup> Drawdown amounts displayed are for the last 3 fiscal years.