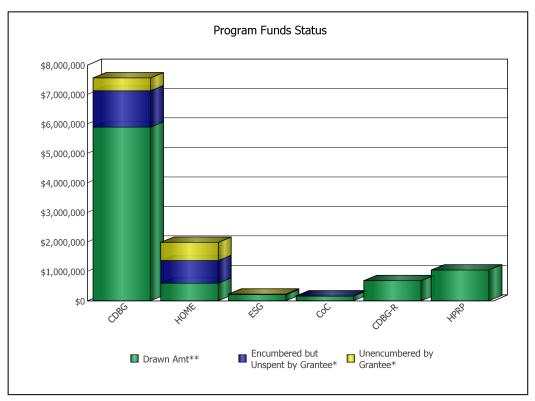

## U.S. Department of Housing and Urban Development Office of Community Planning and Development CPD Cross Program Funding Dashboard

Year:

2010

| Program Area | Drawn**        | Encumbered but Unspent by<br>Grantee* | Unencumbered by Grantee* |
|--------------|----------------|---------------------------------------|--------------------------|
| CDBG         | \$5,884,655.65 | \$1,231,380.65                        | \$442,735.70             |
| HOME         | \$590,395.00   | \$769,717.54                          | \$619,218.95             |
| ESG          | \$203,213.43   | \$710.83                              | \$18,266.74              |
| CoC          | \$156,551.50   | \$4,975.50                            | \$0.00                   |
| CDBG-R       | \$678,361.00   | \$0.00                                | \$0.00                   |
| HPRP         | \$1,037,411.00 | \$0.00                                | \$0.00                   |