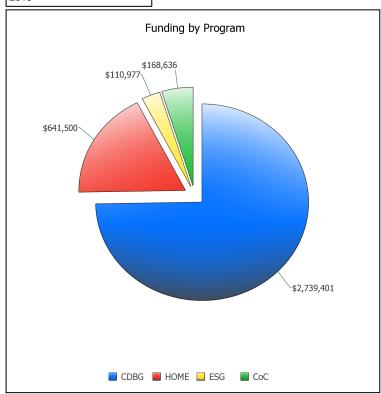

## U.S. Department of Housing and Urban Development Office of Community Planning and Development CPD Cross Program Funding Dashboard

Year:

2010

| Program Area | Drawn**        | Encumbered but Unspent by<br>Grantee* | Unencumbered by Grantee* |
|--------------|----------------|---------------------------------------|--------------------------|
| CDBG         | \$5,884,655.65 | \$1,231,380.65                        | \$442,735.70             |
| HOME         | \$590,395.00   | \$769,717.54                          | \$619,218.95             |
| ESG          | \$203,213.43   | \$710.83                              | \$18,266.74              |
| CoC          | \$156,551.50   | \$4,975.50                            | \$0.00                   |
| CDBG-R       | \$678,361.00   | \$0.00                                | \$0.00                   |
| HPRP         | \$1,037,411.00 | \$0.00                                | \$0.00                   |