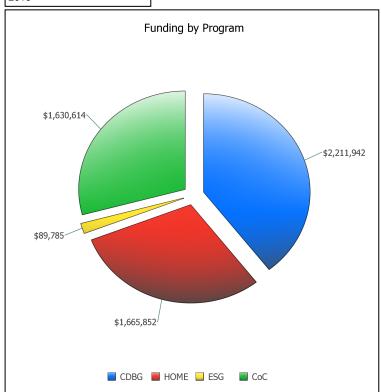

U.S. Department of Housing and Urban Development
Office of Community Planning and Development
CPD Cross Program Funding Dashboard
RENO, NV

Year:

2010

| Program Area | Drawn**        | Encumbered but Unspent by<br>Grantee* | Unencumbered by Grantee* |
|--------------|----------------|---------------------------------------|--------------------------|
| CDBG         | \$4,203,502.46 | \$760,237.47                          | \$1,139,150.07           |
| HOME         | \$1,581,182.76 | \$2,095,576.67                        | \$1,140,107.39           |
| ESG          | \$179,440.00   | \$0.00                                | \$0.00                   |
| CoC          | \$2,322,327.76 | \$274,650.24                          | \$0.00                   |
| CDBG-R       | \$327,129.20   | \$219,809.80                          | \$0.00                   |
| NSP3         | \$4,694.28     | \$147,805.72                          | \$1,821,224.00           |
| HPRP         | \$834,210.52   | \$2,090.48                            | \$0.00                   |