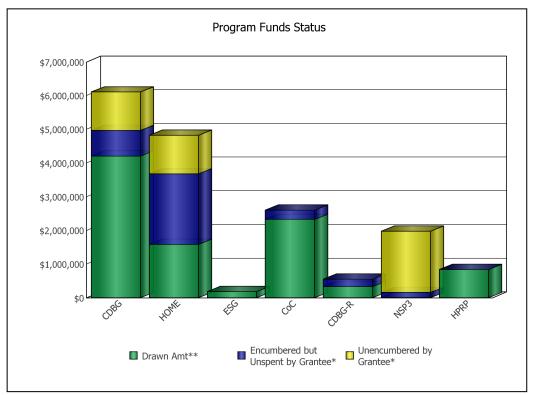

U.S. Department of Housing and Urban Development
Office of Community Planning and Development
CPD Cross Program Funding Dashboard
RENO, NV

Year:

2010

| Program Area | Drawn**        | Encumbered but Unspent by<br>Grantee* | Unencumbered by Grantee* |
|--------------|----------------|---------------------------------------|--------------------------|
| CDBG         | \$4,203,502.46 | \$760,237.47                          | \$1,139,150.07           |
| HOME         | \$1,581,182.76 | \$2,095,576.67                        | \$1,140,107.39           |
| ESG          | \$179,440.00   | \$0.00                                | \$0.00                   |
| CoC          | \$2,322,327.76 | \$274,650.24                          | \$0.00                   |
| CDBG-R       | \$327,129.20   | \$219,809.80                          | \$0.00                   |
| NSP3         | \$4,694.28     | \$147,805.72                          | \$1,821,224.00           |
| HPRP         | \$834,210.52   | \$2,090.48                            | \$0.00                   |