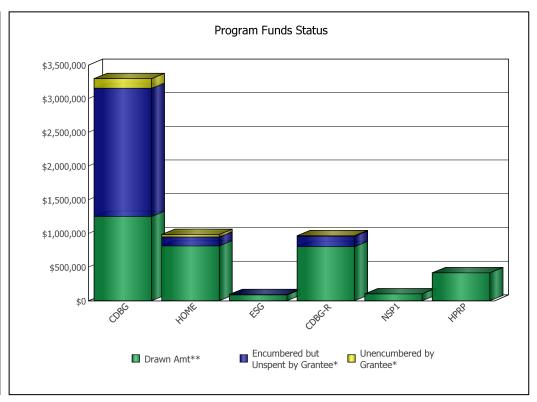

## U.S. Department of Housing and Urban Development Office of Community Planning and Development CPD Cross Program Funding Dashboard

Year:

2010

| Program Area | Drawn**        | Encumbered but Unspent by<br>Grantee* | Unencumbered by Grantee* |
|--------------|----------------|---------------------------------------|--------------------------|
| CDBG         | \$1,248,123.90 | \$1,901,455.32                        | \$143,572.78             |
| HOME         | \$814,202.33   | \$131,808.93                          | \$35,139.74              |
| ESG          | \$84,295.09    | \$7,192.56                            | \$0.00                   |
| CDBG-R       | \$800,022.25   | \$156,329.35                          | \$7,164.40               |
| NSP1         | \$100,000.00   | \$0.00                                | \$0.00                   |
| HPRP         | \$412,935.00   | \$0.00                                | \$0.00                   |