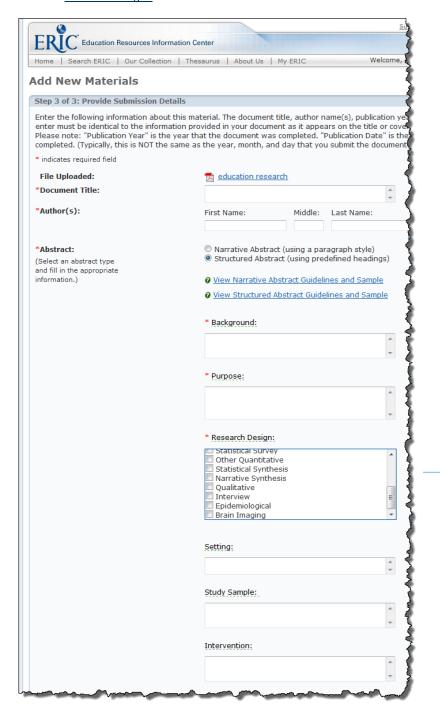

## **Sample Structured Abstract Form**

ERIC invites contributors to submit structured abstracts with their research papers and conference presentations. Structured abstracts present important details about research studies and their outcomes under predefined headings, or elements. The screen shot below illustrates what information is required in an ERIC structured abstract. See Online Submission at www.eric.ed.gov for more details.