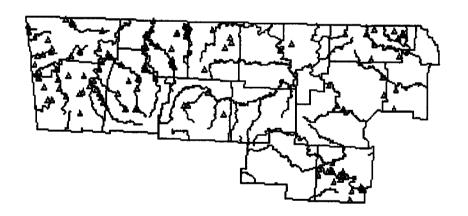

Surface-water withdrawal locations are represented by a " $\Delta$ ".

Percentage of ground- (GW) and surface-water (SW) withdrawals for the agriculture (non-irrigation) water-use category in northwestern Arkansas counties, 1991 (in million gallons per day)