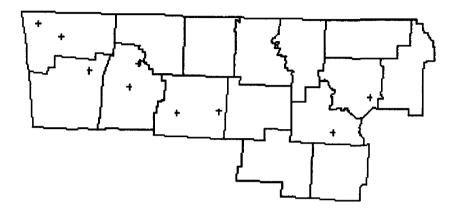

# Ground- and surface-water withdrawal locations (for those sites where latitude and longitude were reported as requested) in northwestern Arkansas counties, 1991

Ground-water withdrawal locations are represented by a "+".