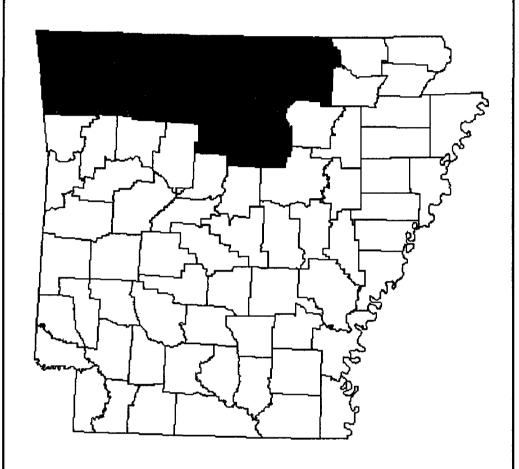

This report summarizes the 1991 water-use reporting through the Conservation District Offices in the following northwestern Arkansas counties: Baxter, Benton, Boone, Carroll, Cleburne, Fulton, Izard, Madison, Marion, Newton, Searcy, Sharp, Stone, Van Buren, and Washington. The number of withdrawal registrations for northwestern Arkansas counties was 106 (16 ground water and 90 surface water). Water withdrawals reported during the registration process total 41.72 million gallons per day (Mgal/d) (0.74 Mgal/d ground water and 40.98 Mgal/d surface water) for agriculture and 3.33 Mgal/d (0.27 Mgal/d ground water and 3.06 Mgal/d surface water) for irrigation.