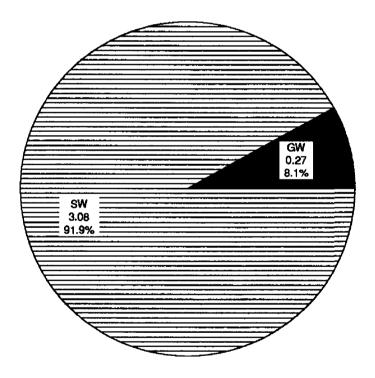

This report summarizes the 1991 water-use reporting through the Conservation District Offices in the following northwestern Arkansas counties: Baxter, Benton, Boone, Carroll, Cleburne, Fulton, Izard, Madison, Marion, Newton, Searcy, Sharp, Stone, Van Buren, and Washington. The number of withdrawal registrations for northwestern Arkansas counties was 106 (16 ground water and 90 surface water). Water withdrawals reported during the registration process total 41.72 million gallons per day (Mgal/d) (0.74 Mgal/d ground water and 40.98 Mgal/d surface water) for agriculture and 3.33 Mgal/d (0.27 Mgal/d ground water and 3.06 Mgal/d surface water) for irrigation.

Percentage of ground- (GW) and surface-water (SW) withdrawals for the irrigation water-use category in northwesterm Arkansas counties, 1991 (in million gallons per day)