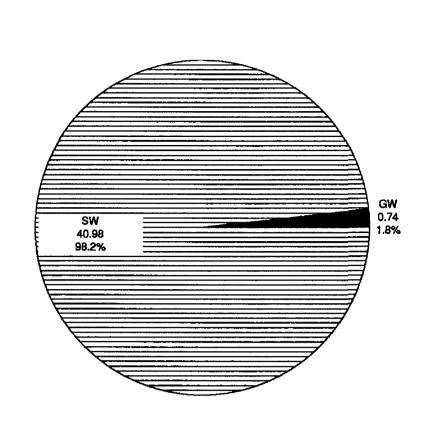

This report summarizes the 1991 water-use reporting through the Conservation District Offices in the following northwestern Arkansas counties: Baxter, Benton, Boone, Carroll, Cleburne, Fulton, Izard, Madison, Marion, Newton, Searcy, Sharp, Stone, Van Buren, and Washington. The number of withdrawal registrations for northwestern Arkansas counties was 106 (16 ground water and 90 surface water). Water withdrawals reported during the registration process total 41.72 million gallons per day (Mgal/d) (0.74 Mgal/d ground water and 40.98 Mgal/d surface water) for agriculture and 3.33 Mgal/d (0.27 Mgal/d ground water and 3.06 Mgal/d surface water) for irrigation.

Surface-water withdrawal locations are represented by a " $\Delta$ ".

Percentage of ground- (GW) and surface-water (SW) withdrawals for the agriculture (non-irrigation) water-use category in northwestern Arkansas counties, 1991 (in million gallons per day)