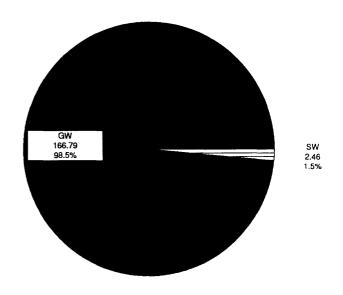

This report summarizes the 1991 water-use reporting through the Conservation District Office in Lee County, Arkansas. The number of withdrawal registrations for Lee County was 1,582 (1,533 ground water and 49 surface water). Water withdrawals reported during the registration process total 3.77 million gallons per day (Mgal/d) (3.39 Mgal/d ground water and 0.38 Mgal/d surface water) for agriculture and 169.25 Mgal/d (166.79 Mgal/d ground water and 2.46 Mgal/d surface water) for irrigation.

Percentage of ground- (GW) and surface-water (SW) withdrawals for the agriculture (non-irrigation) water-use category in Lee County, Arkansas, 1991 (in million gallons per day)

Percentage of ground- (GW) and surface-water (SW) withdrawals for the irrigation water-use category in Lee County, Arkansas, 1991 (in million gallons per day)