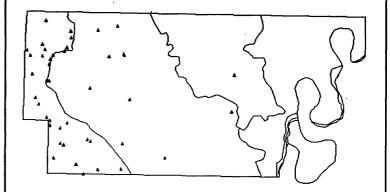

# Ground- and surface-water withdrawal locations in Lee County, Arkansas, 1991

Ground-water withdrawal locations are represented by a "+".

Surface-water withdrawal locations are represented by a " $\Delta$ ".