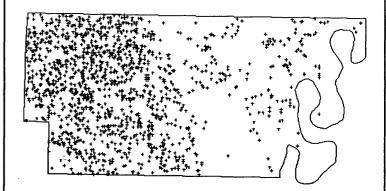

# Ground- and surface-water withdrawal locations in Lee County, Arkansas, 1991

Ground-water withdrawal locations are represented by a "+".

Surface-water withdrawal locations are represented by a " $\Delta$ ".