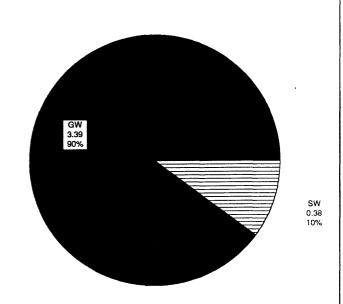

This report summarizes the 1991 water-use reporting through the Conservation District Office in Lee County, Arkansas. The number of withdrawal registrations for Lee County was 1,582 (1,533 ground water and 49 surface water). Water withdrawals reported during the registration process total 3.77 million gallons per day (Mgal/d) (3.39 Mgal/d ground water and 0.38 Mgal/d surface water) for agriculture and 169.25 Mgal/d (166.79 Mgal/d ground water and 2.46 Mgal/d surface water) for irrigation.

Percentage of ground- (GW) and surface-water (SW) withdrawals for the agriculture (non-irrigation) water-use category in Lee County, Arkansas, 1991 (in million gallons per day)

Percentage of ground- (GW) and surface-water (SW) withdrawals for the irrigation water-use category in Lee County, Arkansas, 1991 (in million gallons per day)