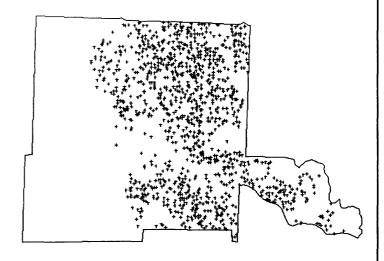

# Ground- and surface-water withdrawal locations in Jefferson County, Arkansas, 1991

Ground-water withdrawal locations are represented by a "+".

Surface-water withdrawal locations are represented by a " $\Delta$ ".