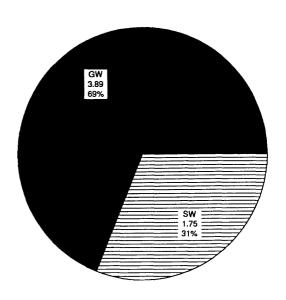

This report summarizes the 1991 water-use reporting through the Conservation District Office in Jefferson County, Arkansas. The number of withdrawal registrations for Jefferson County was 1,636 (1,227 ground water and 409 surface water). Water withdrawals reported during the registration process total 5.64 million gallons per day (Mgal/d) (3.89 Mgal/d ground water and 1.75 Mgal/d surface water) for agriculture and 197.49 Mgal/d (161.39 Mgal/d ground water and 36.10 Mgal/d surface water) for irrigation.

Percentage of ground- (GW) and surface-water (SW) withdrawals for the agriculture (non-irrigation) water-use category in Jefferson County, Arkansas, 1991 (in million gallons per day)

Percentage of ground- (GW) and surface-water (SW) withdrawals for the irrigation water-use category in Jefferson County, Arkansas, 1991 (in million gallons per day)