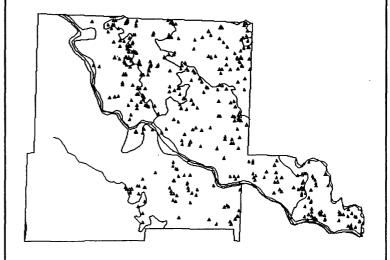

# Ground- and surface-water withdrawal locations in Jefferson County, Arkansas, 1991

Ground-water withdrawal locations are represented by a "+".

Surface-water withdrawal locations are represented by a " $\Delta$ ".