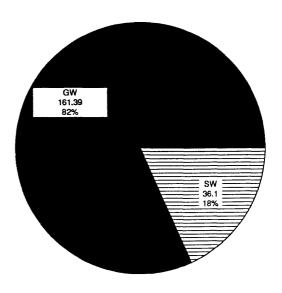

This report summarizes the 1991 water-use reporting through the Conservation District Office in Jefferson County, Arkansas. The number of withdrawal registrations for Jefferson County was 1,636 (1,227 ground water and 409 surface water). Water withdrawals reported during the registration process total 5.64 million gallons per day (Mgal/d) (3.89 Mgal/d ground water and 1.75 Mgal/d surface water) for agriculture and 197.49 Mgal/d (161.39 Mgal/d ground water and 36.10 Mgal/d surface water) for irrigation.

Percentage of ground- (GW) and surface-water (SW) withdrawals for the agriculture (non-irrigation) water-use category in Jefferson County, Arkansas, 1991 (in million gallons per day)

Percentage of ground- (GW) and surface-water (SW) withdrawals for the irrigation water-use category in Jefferson County, Arkansas, 1991 (in million gallons per day)