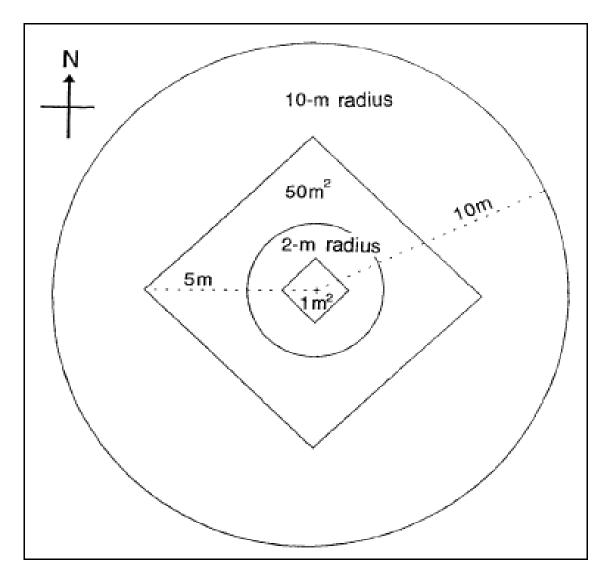

## Pine Savannah Field Sampling Diagram

Figure 25. Orientation and dimensions of nested plots for measuring field indicators (not drawn to scale). Measurements of field variables are restricted to specific plot sizes. In 1-m<sup>2</sup> plot: V<sub>HERB</sub>; in 2-m-radius plot: V<sub>HERB</sub>, V<sub>ET</sub> (using composite LAI scores), V<sub>NBG</sub>, and V<sub>SEDGES</sub>; in 50-m<sup>2</sup> plot: V<sub>SUBC</sub>, V<sub>MCRO</sub>, and V<sub>PORE</sub>; in 10-m-radius plot: V<sub>PINES</sub>; in areas outside nested plots: V<sub>CYPRESS</sub>, V<sub>LONGL</sub>, and V<sub>LANDSCP</sub>