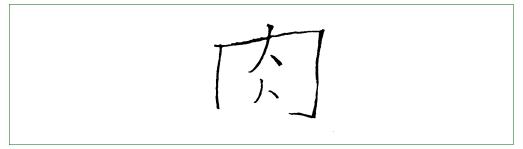

Your investigative techniques will prove valuable in determining the contents of containers and cans. Be particularly suspicious of canned products from Taiwan. The labels on products regularly sold by some supermarkets and food companies state the product's name in English, but **do not** mention meat. However, on the label in a block about 1 inch square appears the Chinese character for meat (see **Figure 2-3-2**). Also, containers and cans labeled as preserved fruit and tea often contain meat (see **Appendix D**, A Guide to Animal Product and By-Product Labels).

FIGURE 2-3-2 Chinese Character for Meat