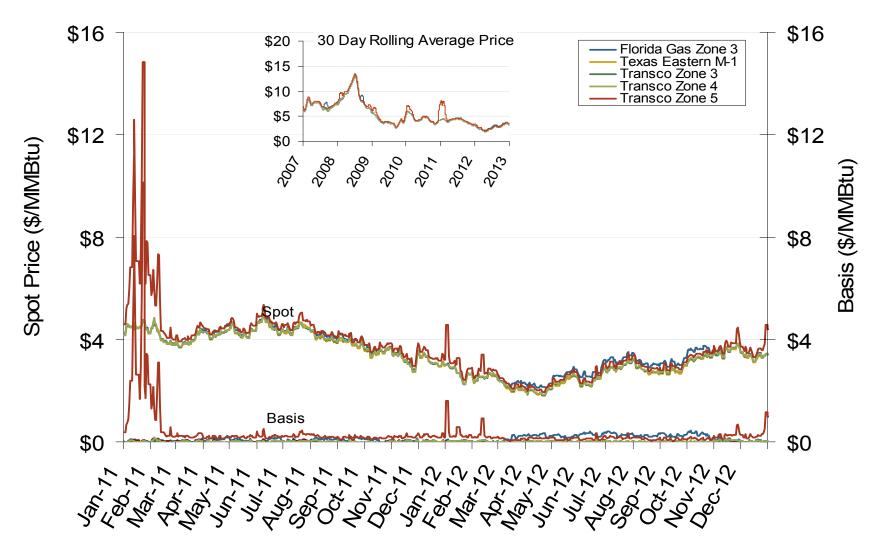

08   | 2009   | 2010   | 2011   | 2012   | 5-Year Avg |
| Henry Hub                             | \$8.85 | \$3.92 | \$4.37 | \$3.99 | \$2.75 | \$4.78     |
| Florida Gas Zone 3                    | \$9.13 | \$3.98 | \$4.42 | \$4.05 | \$2.93 | \$4.90     |
| Transco Station 65                    | \$8.92 | \$3.96 | \$4.38 | \$3.98 | \$2.74 | \$4.80     |
| Transco Zone 4                        | \$8.98 | \$3.98 | \$4.39 | \$4.00 | \$2.76 | \$4.82     |
| Transco Zone 5                        | \$9.46 | \$4.33 | \$5.04 | \$4.52 | \$2.94 | \$5.26     |
| Tetco M1                              | \$8.98 | \$3.98 | \$4.40 | \$3.98 | \$2.73 | \$4.81     |

Federal Energy Regulatory Commission • Market Oversight • <u>www.ferc.gov/oversight</u>

### Southeastern Day-Ahead Hub Spot Prices and Basis



### Southeast Natural Gas Market: Average Basis to Henry Hub

Federal Energy Regulatory Commission • Market Oversight • www.ferc.gov/oversight

### Southeastern Monthly Average Basis Value to Henry Hub



Federal Energy Regulatory Commission • Market Oversight • <u>www.ferc.gov/oversight</u>

# **Daily Southeast Natural Gas Demand All Sectors**



### Southeast Natural Gas Market: NG Consumption for Power Generation

Federal Energy Regulatory Commission • Market Oversight • www.ferc.gov/oversight

# **Southeast Natural Gas Consumption for Power Generation**