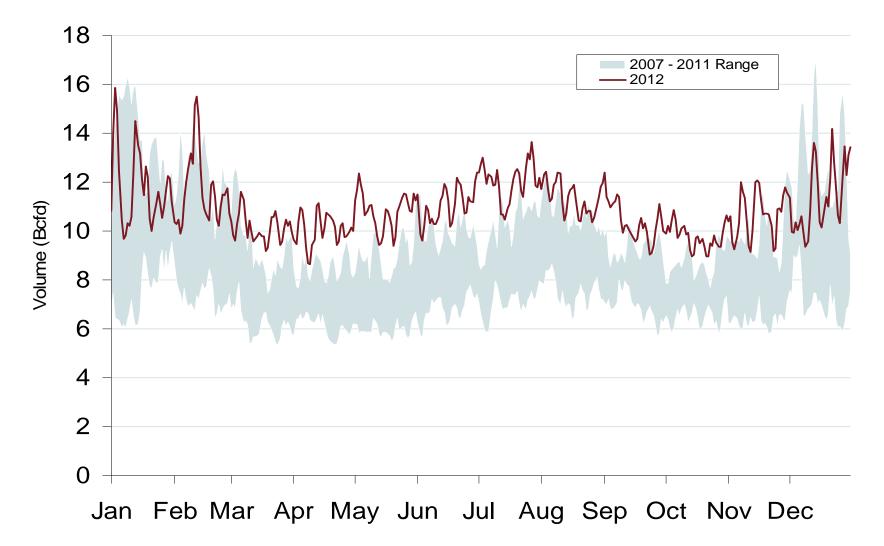

|
| Transco Zone 4                        | \$8.98 | \$3.98 | \$4.39 | \$4.00 | \$2.76 | \$4.82     |
| Transco Zone 5                        | \$9.46 | \$4.33 | \$5.04 | \$4.52 | \$2.94 | \$5.26     |
| Tetco M1                              | \$8.98 | \$3.98 | \$4.40 | \$3.98 | \$2.73 | \$4.81     |

Federal Energy Regulatory Commission • Market Oversight • <u>www.ferc.gov/oversight</u>

### Southeastern Day-Ahead Hub Spot Prices and Basis



### Southeast Natural Gas Market: Average Basis to Henry Hub

Federal Energy Regulatory Commission • Market Oversight • www.ferc.gov/oversight

### Southeastern Monthly Average Basis Value to Henry Hub



Federal Energy Regulatory Commission • Market Oversight • <u>www.ferc.gov/oversight</u>

# **Daily Southeast Natural Gas Demand All Sectors**



### Southeast Natural Gas Market: NG Consumption for Power Generation

Federal Energy Regulatory Commission • Market Oversight • www.ferc.gov/oversight

# **Southeast Natural Gas Consumption for Power Generation**