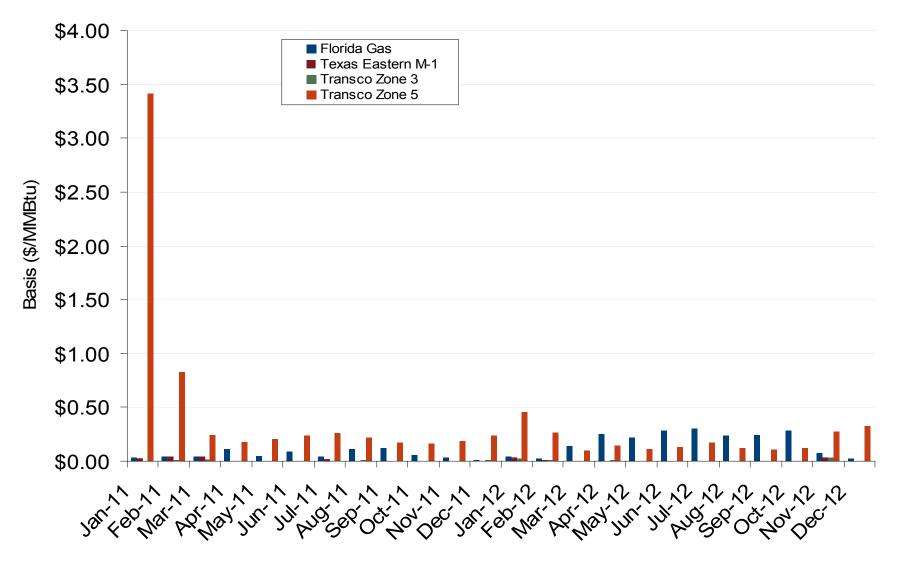

### Southeastern Monthly Average Basis Value to Henry Hub

Federal Energy Regulatory Commission • Market Oversight • <u>www.ferc.gov/oversight</u>