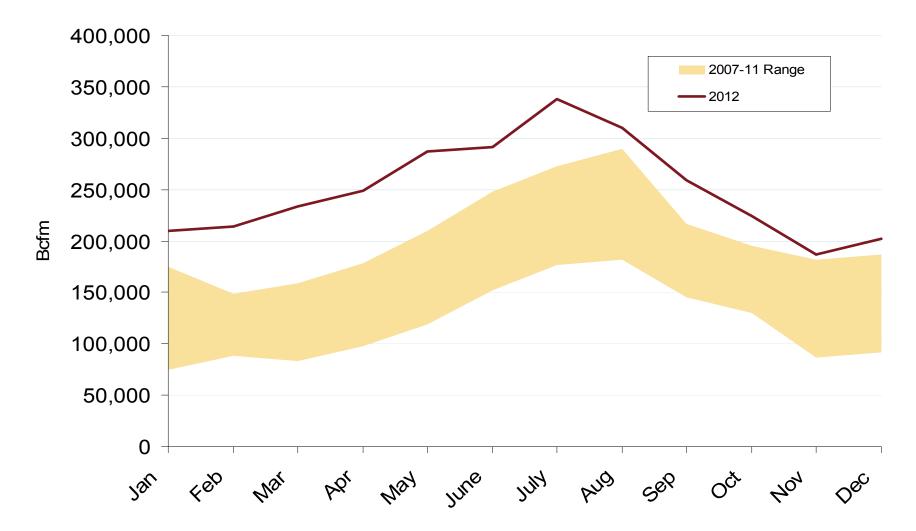

### Southeast Natural Gas Market: NG Consumption for Power Generation

Federal Energy Regulatory Commission • Market Oversight • www.ferc.gov/oversight

# **Southeast Natural Gas Consumption for Power Generation**