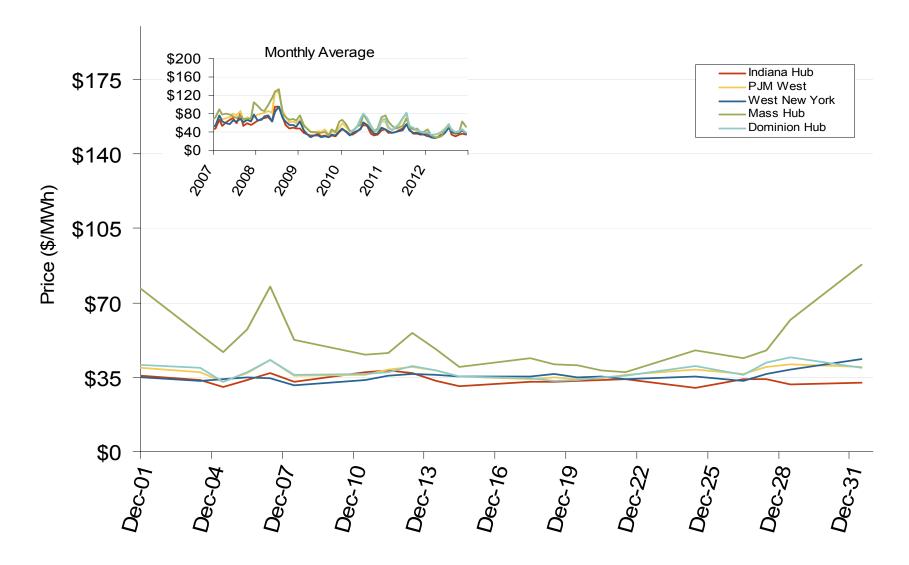

\$91.55  | \$46.24 | \$56.18 | \$52.64 | \$42.06 | \$57.75    |
| Ny Zone G                     | \$100.99 | \$49.80 | \$59.48 | \$56.41 | \$44.35 | \$62.22    |
| NY Zone J                     | \$112.63 | \$55.77 | \$65.76 | \$62.71 | \$46.95 | \$68.79    |
| NY Zone A                     | \$68.34  | \$35.54 | \$43.89 | \$41.52 | \$35.82 | \$45.03    |
| PJM West                      | \$83.70  | \$44.60 | \$53.68 | \$51.99 | \$40.86 | \$54.98    |

### Daily Average of PJM Day-Ahead Prices - All Hours



### Daily Average of PJM Day-Ahead Prices - All Hours



### **Eastern Daily Index Day-Ahead On-Peak Prices**



Federal Energy Regulatory Commission • Market Oversight • <a href="www.ferc.gov/oversight">www.ferc.gov/oversight</a>

### **Eastern Daily Index Day-Ahead On-Peak Prices**



### Implied Heat Rates at Eastern Trading Points - Weekly Avgs.



### **Weekly Generation Output - Mid Atlantic**



## **Weekly Generation Output - Central Industrial Region**



#### Federal Energy Regulatory Commission • Market Oversight @ FERC.gov

## **PJM Capacity Prices**

**RPM Auction Clearing Prices by Locational Delivery Area (LDA)** 



Note: PJM values are for Base Residual Auctions only.

ISO-NE results for 2010/2011 and 2011/2012 are based on preliminary FCM auction before pro-rationing and EAS adjustment.

Source: Derived from PJM, NYISO and ISO-NE data

Federal Energy Regulatory Commission • Market Oversight • <a href="www.ferc.gov/oversight">www.ferc.gov/oversight</a>

## **PJM West Electric Forward Price Curves and Implied Heat Rates**