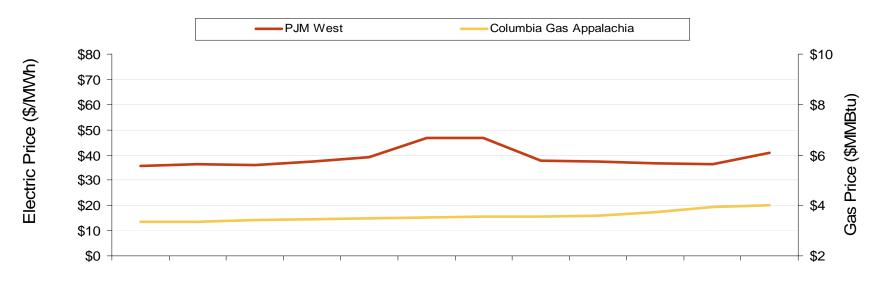

ex Day-Ahead On-Peak Prices**



### Implied Heat Rates at Eastern Trading Points - Weekly Avgs.



### **Weekly Generation Output - Mid Atlantic**



## **Weekly Generation Output - Central Industrial Region**



#### Federal Energy Regulatory Commission • Market Oversight @ FERC.gov

## **PJM Capacity Prices**

**RPM Auction Clearing Prices by Locational Delivery Area (LDA)** 



Note: PJM values are for Base Residual Auctions only.

ISO-NE results for 2010/2011 and 2011/2012 are based on preliminary FCM auction before pro-rationing and EAS adjustment.

Source: Derived from PJM, NYISO and ISO-NE data

Federal Energy Regulatory Commission • Market Oversight • <a href="www.ferc.gov/oversight">www.ferc.gov/oversight</a>

## **PJM West Electric Forward Price Curves and Implied Heat Rates**