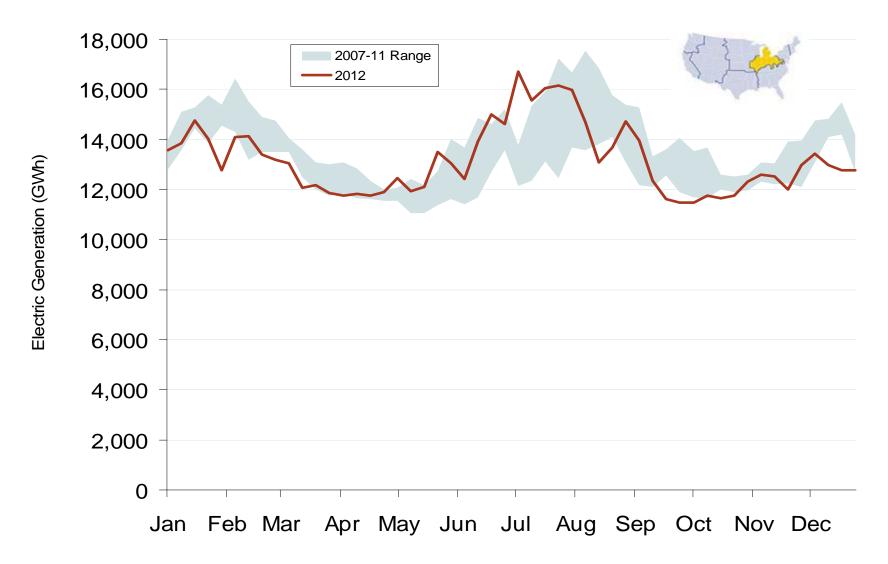

| \$112.63 | \$55.77 | \$65.76 | \$62.71 | \$46.95 | \$68.79    |
| NY Zone A                     | \$68.34  | \$35.54 | \$43.89 | \$41.52 | \$35.82 | \$45.03    |
| PJM West                      | \$83.70  | \$44.60 | \$53.68 | \$51.99 | \$40.86 | \$54.98    |

### Daily Average of PJM Day-Ahead Prices - All Hours



### Daily Average of PJM Day-Ahead Prices - All Hours



### **Eastern Daily Index Day-Ahead On-Peak Prices**



Federal Energy Regulatory Commission • Market Oversight • <a href="www.ferc.gov/oversight">www.ferc.gov/oversight</a>

### **Eastern Daily Index Day-Ahead On-Peak Prices**



### Implied Heat Rates at Eastern Trading Points - Weekly Avgs.



### **Weekly Generation Output - Mid Atlantic**



## **Weekly Generation Output - Central Industrial Region**



#### Federal Energy Regulatory Commission • Market Oversight @ FERC.gov

## **PJM Capacity Prices**

**RPM Auction Clearing Prices by Locational Delivery Area (LDA)** 



Note: PJM values are for Base Residual Auctions only.

ISO-NE results for 2010/2011 and 2011/2012 are based on preliminary FCM auction before pro-rationing and EAS adjustment.

Source: Derived from PJM, NYISO and ISO-NE data

Federal Energy Regulatory Commission • Market Oversight • <a href="www.ferc.gov/oversight">www.ferc.gov/oversight</a>

## **PJM West Electric Forward Price Curves and Implied Heat Rates**