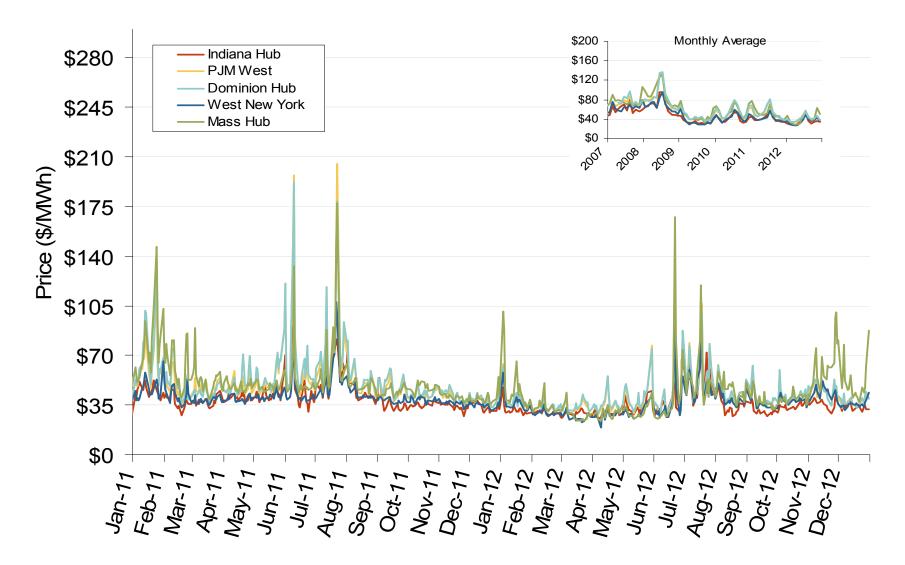

--------|---------|---------|------------|
|                               | 2008     | 2009    | 2010    | 2011    | 2012    | 5-Year Avg |
| Mass Hub                      | \$91.55  | \$46.24 | \$56.18 | \$52.64 | \$42.06 | \$57.75    |
| Ny Zone G                     | \$100.99 | \$49.80 | \$59.48 | \$56.41 | \$44.35 | \$62.22    |
| NY Zone J                     | \$112.63 | \$55.77 | \$65.76 | \$62.71 | \$46.95 | \$68.79    |
| NY Zone A                     | \$68.34  | \$35.54 | \$43.89 | \$41.52 | \$35.82 | \$45.03    |
| PJM West                      | \$83.70  | \$44.60 | \$53.68 | \$51.99 | \$40.86 | \$54.98    |

### Daily Average of PJM Day-Ahead Prices - All Hours



### Daily Average of PJM Day-Ahead Prices - All Hours



### **Eastern Daily Index Day-Ahead On-Peak Prices**



Federal Energy Regulatory Commission • Market Oversight • <a href="www.ferc.gov/oversight">www.ferc.gov/oversight</a>

### **Eastern Daily Index Day-Ahead On-Peak Prices**



### Implied Heat Rates at Eastern Trading Points - Weekly Avgs.



### **Weekly Generation Output - Mid Atlantic**



## **Weekly Generation Output - Central Industrial Region**



#### Federal Energy Regulatory Commission • Market Oversight @ FERC.gov

## **PJM Capacity Prices**

**RPM Auction Clearing Prices by Locational Delivery Area (LDA)** 



Note: PJM values are for Base Residual Auctions only.

ISO-NE results for 2010/2011 and 2011/2012 are based on preliminary FCM auction before pro-rationing and EAS adjustment.

Source: Derived from PJM, NYISO and ISO-NE data

Federal Energy Regulatory Commission • Market