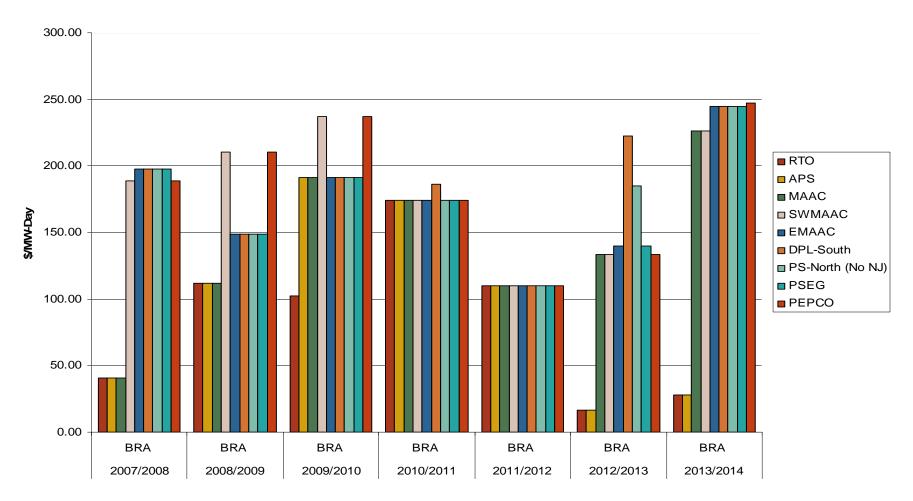

## **PJM Capacity Prices**

**RPM Auction Clearing Prices by Locational Delivery Area (LDA)** 

Note: PJM values are for Base Residual Auctions only.

ISO-NE results for 2010/2011 and 2011/2012 are based on preliminary FCM auction before pro-rationing and EAS adjustment.

Source: Derived from PJM, NYISO and ISO-NE data

Federal Energy Regulatory Commission • Market Oversight • <a href="www.ferc.gov/oversight">www.ferc.gov/oversight</a>