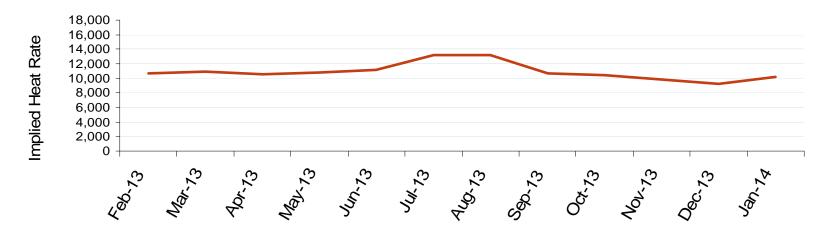

Day-Ahead On-Peak Prices**



### Implied Heat Rates at Eastern Trading Points - Weekly Avgs.



### **Weekly Generation Output - Mid Atlantic**



## **Weekly Generation Output - Central Industrial Region**



#### Federal Energy Regulatory Commission • Market Oversight @ FERC.gov

## **PJM Capacity Prices**

**RPM Auction Clearing Prices by Locational Delivery Area (LDA)** 



Note: PJM values are for Base Residual Auctions only.

ISO-NE results for 2010/2011 and 2011/2012 are based on preliminary FCM auction before pro-rationing and EAS adjustment.

Source: Derived from PJM, NYISO and ISO-NE data

Federal Energy Regulatory Commission • Market Oversight • <a href="www.ferc.gov/oversight">www.ferc.gov/oversight</a>

## **PJM West Electric Forward Price Curves and Implied Heat Rates**