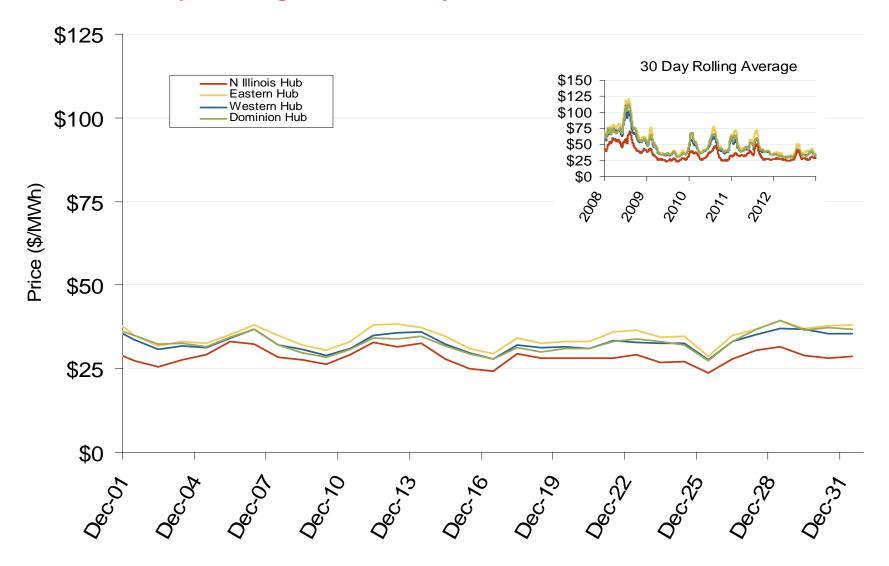

|         |         |         |         |            |
|-------------------------------|----------|---------|---------|---------|---------|------------|
|                               | 2008     | 2009    | 2010    | 2011    | 2012    | 5-Year Avg |
| Mass Hub                      | \$91.55  | \$46.24 | \$56.18 | \$52.64 | \$42.06 | \$57.75    |
| Ny Zone G                     | \$100.99 | \$49.80 | \$59.48 | \$56.41 | \$44.35 | \$62.22    |
| NY Zone J                     | \$112.63 | \$55.77 | \$65.76 | \$62.71 | \$46.95 | \$68.79    |
| NY Zone A                     | \$68.34  | \$35.54 | \$43.89 | \$41.52 | \$35.82 | \$45.03    |
| PJM West                      | \$83.70  | \$44.60 | \$53.68 | \$51.99 | \$40.86 | \$54.98    |

### Daily Average of PJM Day-Ahead Prices - All Hours



### Daily Average of PJM Day-Ahead Prices - All Hours



### **Eastern Daily Index Day-Ahead On-Peak Prices**



Federal Energy Regulatory Commission • Market Oversight • <a href="www.ferc.gov/oversight">www.ferc.gov/oversight</a>

### **Eastern Daily Index Day-Ahead On-Peak Prices**



### Implied Heat Rates at Eastern Trading Points - Weekly Avgs.



### **Weekly Generation Output - Mid Atlantic**



## **Weekly Generation Output - Central Industrial Region**



#### Federal Energy Regulatory Commission • Market Oversight @ FERC.gov

## **PJM Capacity Prices**

**RPM Auction Clearing Prices by Locational Delivery Area (LDA)** 



Note: PJM values are for Base Residual Auctions only.

ISO-NE results for 2010/2011 and 2011/2012 are based on preliminary FCM auction before pro-rationing an