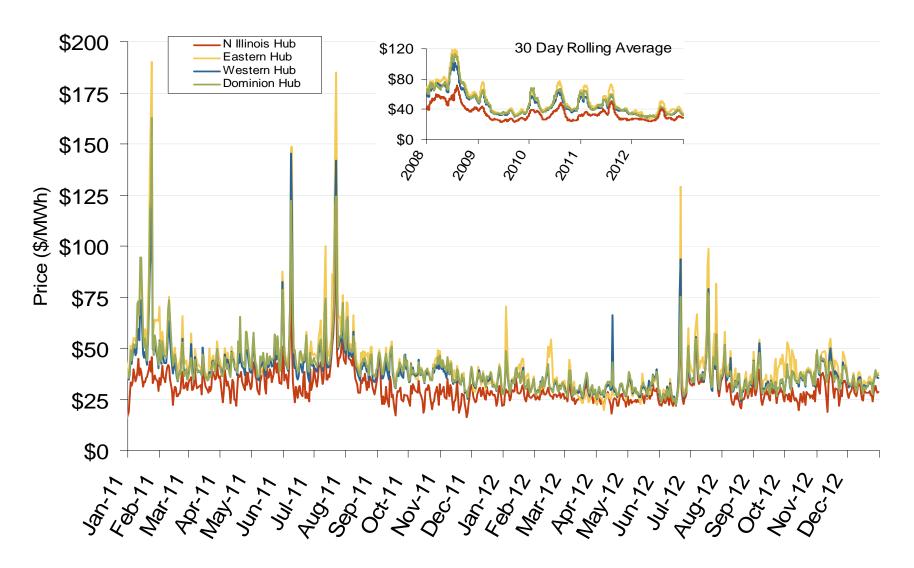

### **Eastern Daily Index Day-Ahead On-Peak Prices**

Federal Energy Regulatory Commission • Market Oversight • <a href="www.ferc.gov/oversight">www.ferc.gov/oversight</a>

### **Eastern Daily Index Day-Ahead On-Peak Prices**