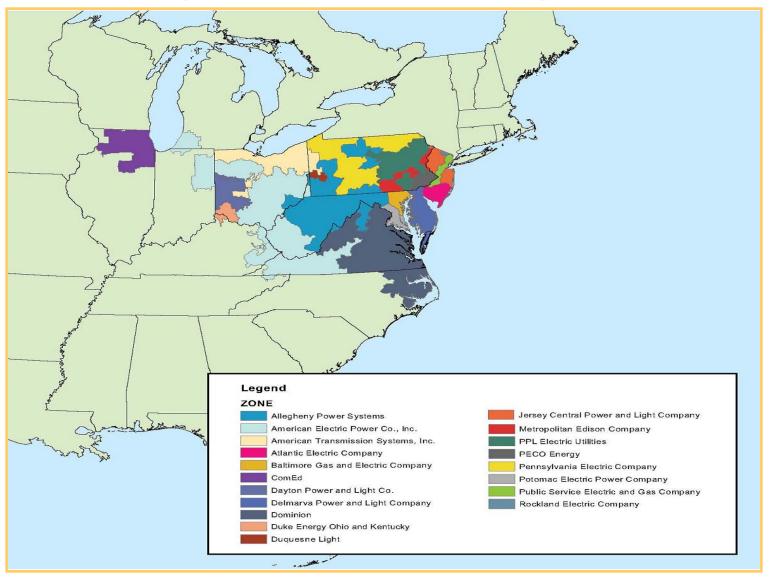

## **PJM Regional Transmission Organization**



Source: PJM. January 2013

# **PJM Annual Average Bilateral Prices**

| Annual Average Day Ahead On P |          |         |         |         |         |            |
|-------------------------------|----------|---------|---------|---------|---------|------------|
|                               | 2008     | 2009    | 2010    | 2011    | 2012    | 5-Year Avg |
| Mass Hub                      | \$91.55  | \$46.24 | \$56.18 | \$52.64 | \$42.06 | \$57.75    |
| Ny Zone G                     | \$100.99 | \$49.80 | \$59.48 | \$56.41 | \$44.35 | \$62.22    |
| NY Zone J                     | \$112.63 | \$55.77 | \$65.76 | \$62.71 | \$46.95 | \$68.79    |
| NY Zone A                     | \$68.34  | \$35.54 | \$43.89 | \$41.52 | \$35.82 | \$45.03    |
| PJM West                      | \$83.70