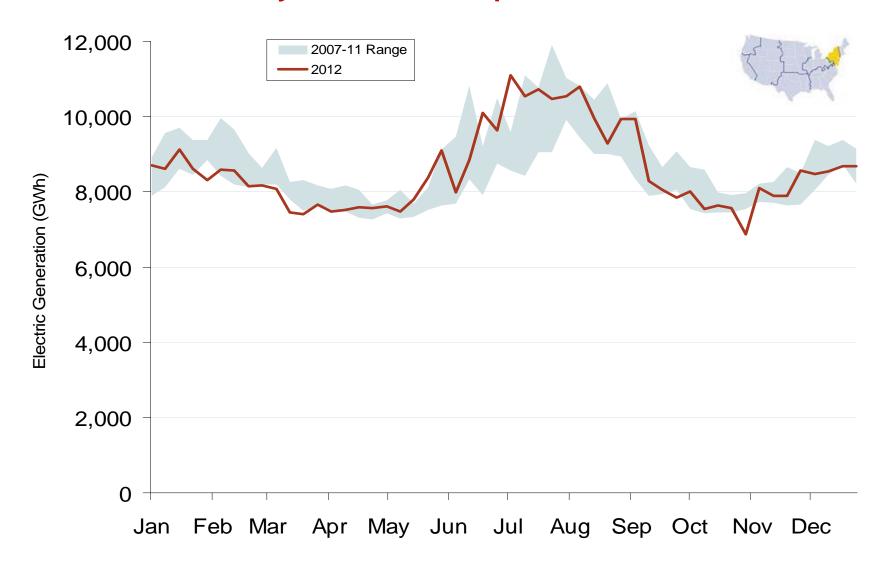

\$59.48 | \$56.41 | \$44.35 | \$62.22    |
| NY Zone J                     | \$112.63 | \$55.77 | \$65.76 | \$62.71 | \$46.95 | \$68.79    |
| NY Zone A                     | \$68.34  | \$35.54 | \$43.89 | \$41.52 | \$35.82 | \$45.03    |
| PJM West                      | \$83.70  | \$44.60 | \$53.68 | \$51.99 | \$40.86 | \$54.98    |

### Daily Average of PJM Day-Ahead Prices - All Hours



### Daily Average of PJM Day-Ahead Prices - All Hours



### **Eastern Daily Index Day-Ahead On-Peak Prices**



Federal Energy Regulatory Commission • Market Oversight • <a href="www.ferc.gov/oversight">www.ferc.gov/oversight</a>

### **Eastern Daily Index Day-Ahead On-Peak Prices**



### Implied Heat Rates at Eastern Trading Points - Weekly Avgs.



### **Weekly Generation Output - Mid Atlantic**



## **Weekly Generation Output - Central Industrial Region**



#### Federal Energy Regulatory Commission • Market Oversight @ FERC.gov

## **PJM Capacity Prices**

**RPM Auction Clearing Prices by Locational Delivery Area (LDA)** 



Note: PJM values are for Base Residual Auctions only.

ISO-NE results for 2010/2011 and 2011/2012 are based on preliminary FCM auction before pro-rationing and EAS adjustment.

Source: Derived from PJM, NYISO and ISO-NE data

Federal Energy Regulatory Commission • Market Oversight • <a href="www.ferc.gov/oversight">www.ferc.gov/oversight</a>

## **PJM West Electric Forward Price Curves and Implied Heat Rates**