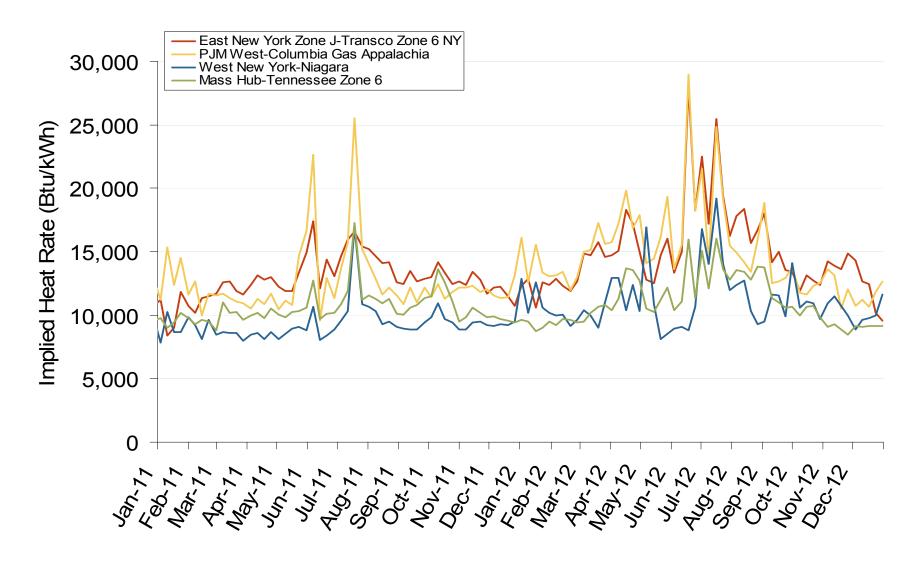

y Zone G                     | \$100.99 | \$49.80 | \$59.48 | \$56.41 | \$44.35 | \$62.22    |
| NY Zone J                     | \$112.63 | \$55.77 | \$65.76 | \$62.71 | \$46.95 | \$68.79    |
| NY Zone A                     | \$68.34  | \$35.54 | \$43.89 | \$41.52 | \$35.82 | \$45.03    |
| PJM West                      | \$83.70  | \$44.60 | \$53.68 | \$51.99 | \$40.86 | \$54.98    |

### Daily Average of PJM Day-Ahead Prices - All Hours



### Daily Average of PJM Day-Ahead Prices - All Hours



### **Eastern Daily Index Day-Ahead On-Peak Prices**



Federal Energy Regulatory Commission • Market Oversight • <a href="www.ferc.gov/oversight">www.ferc.gov/oversight</a>

### **Eastern Daily Index Day-Ahead On-Peak Prices**



### Implied Heat Rates at Eastern Trading Points - Weekly Avgs.



### **Weekly Generation Output - Mid Atlantic**



## **Weekly Generation Output - Central Industrial Region**



#### Federal Energy Regulatory Commission • Market Oversight @ FERC.gov

## **PJM Capacity Prices**

**RPM Auction Clearing Prices by Locational Delivery Area (LDA)** 



Note: PJM values are for Base Residual Auctions only.

ISO-NE results for 2010/2011 and 2011/2012 are based on preliminary FCM auction before pro-rationing and EAS adjustment.

Source: Derived from PJM, NYISO and ISO-NE data

Federal Energy Regulatory Commission • Market Oversight • <a href="www.ferc.gov/oversight">www.ferc.gov/oversight</a>

## **PJM West Electric Forward Price Curves and Implied Heat Rates**