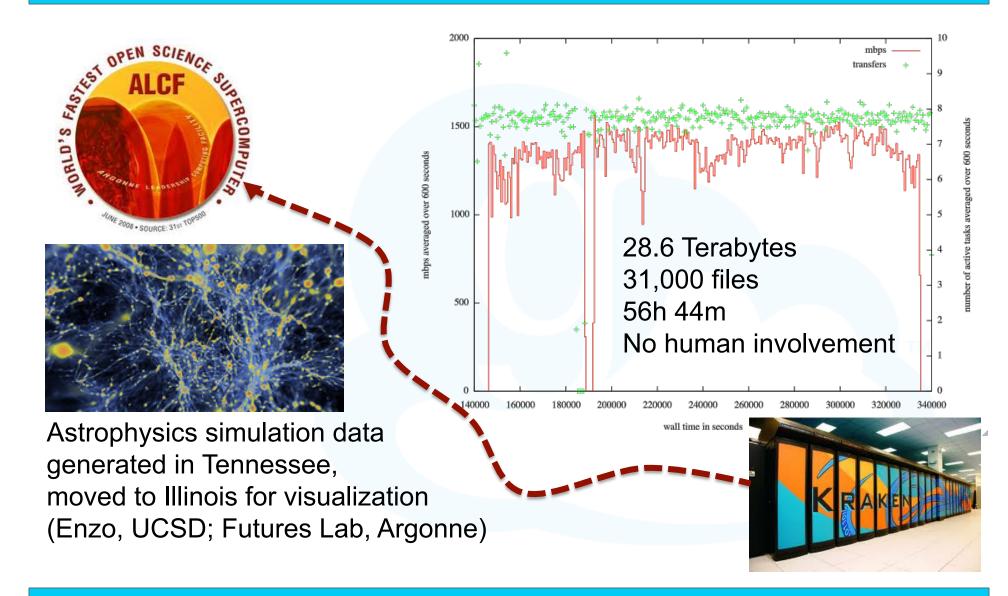

# globus online

Reliable File Transfer. No IT Required.

# **NERSC File Transfer Tutorial**

Steve Tuecke

Deputy Director, Computation Institute
University of Chicago & Argonne National Laboratory





## Some context



#### **Globus Toolkit**

Build the Grid



Components for building custom grid solutions

globustoolkit.org

#### **Globus Online**

Use the Grid



Reliable file transfer Software-as-a-Service

globusonline.org

## Globus Online In Action





#### Benefits of Globus Online



Data

- Reliable file transfer.
  - Easy "fire and forget" file transfers
  - Automatic fault recovery
  - High performance
  - Across multiple security domains
- No IT required.
  - No client software installation
  - New features automatically available
  - Consolidated support and troubleshooting
  - Works with existing GridFTP servers
  - Globus Connect solves "last mile problem"



Data

## Who can benefit from Globus Online



- Ad-hoc: Non-programmers who need to move many files can use Web GUI
- Scripted: Users who want to create automated workflows can use Command Line Interface (CLI)
- System builders: Programmer who don't want to re-engineer file transfer solutions can use REST API

#### The Globus Online user can ...



- Register
- Transfer