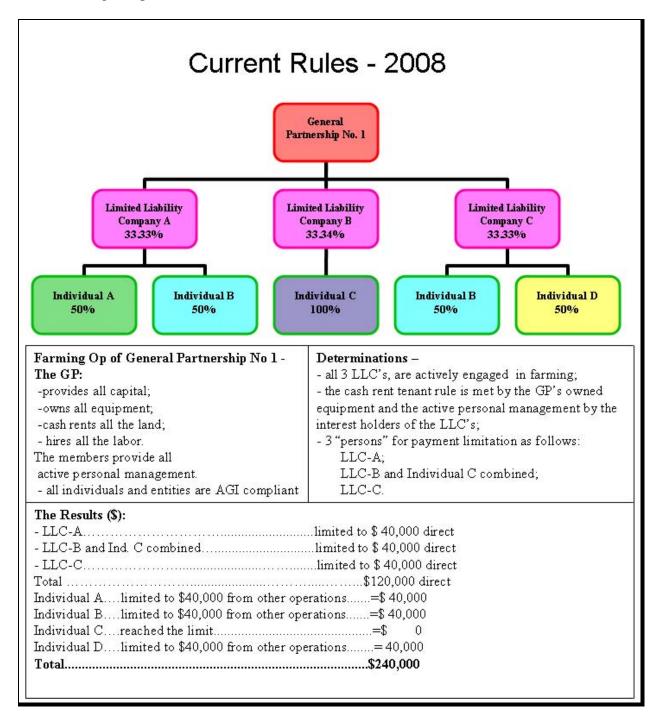

per**

Sharecropper means an individual who:

- performs work in connection with the production of the crop under the supervision of the operator
- receives a share of the crop in return for the provision of such labor.

## **Total Value of a Farming Operation**

<u>Total value of a farming operation</u> means the total of the costs, excluding the value of active personal labor and active personal management that is contributed by a member of the farming operation, needed to carry out the farming operation for the year for which the determination is made.

#### **Tribal Venture**

<u>Tribal venture</u> means a joint operation conducted by members of a Native American or Indian tribe.

#### **Direct Attribution**

#### A 2008 and 2009 Rules

The following compares rules for 2008 and 2009.



## A 2008 and 2009 Rules (Continued)



# **Direct Attribution (Continued)**

# **B** Attribution Examples

The following show the effect of attribution rules on spouses with multiple interests.

|                                                                                                             | Description of Farming Operations                                                                                 |                                                                                                          |