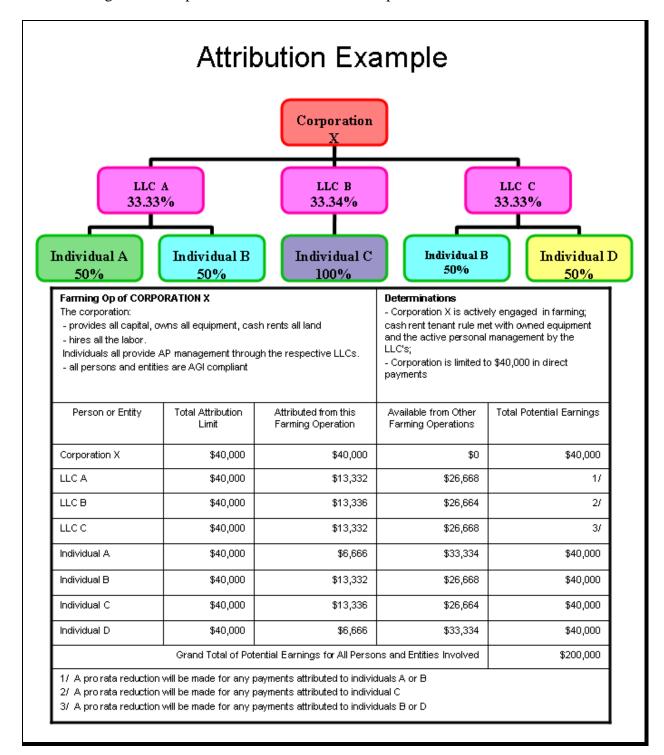

CP<br>payment through<br>the trust is limited<br>because she<br>already received<br>\$33K in the Jt Op. |                                                                                                          | Husband's DCP earnings from his direct interest in the LTD is limited to his available attribution limit, bringing his total DCP to \$40,000.  Amount attributed to the corporation reflects reductions made for the Husband's interests exceeding the direct attribution limit. | Husband's interest in the corporation is not eligible because his available attribution is \$0.  His 50% of the corporation's 1% will not be paid. |  |  |  |

#### **Direct Attribution (Continued)**

## **B** Attribution Examples (Continued)

The following is an example of attribution rules for a corporation.



## **B** Attribution Examples (Continued)

The following is an example of attribution rules for a limited partnership.



#### **Direct Attribution (Continued)**

## **B** Attribution Examples (Continued)

The following is an example of attribution rules for a corporation and limited partnership.



#### JJ Inc is a corporation.

The entity provides all capital & equipment. Land is share rented. John provides significant AP management. <u>Determinations:</u> The corporation is AEIF. Contributions are commensurate.

DCP (DIR) Limitations: \$40,000 for JJ Inc, \$40,000 for John, \$40,000 for Jim

#### JJJ Gen Ptns is a general partnership made up of JJ Inc (50%) and John (50%).

The joint operation provides all capital and equipment. Land is share rented. John provides significant AP manag