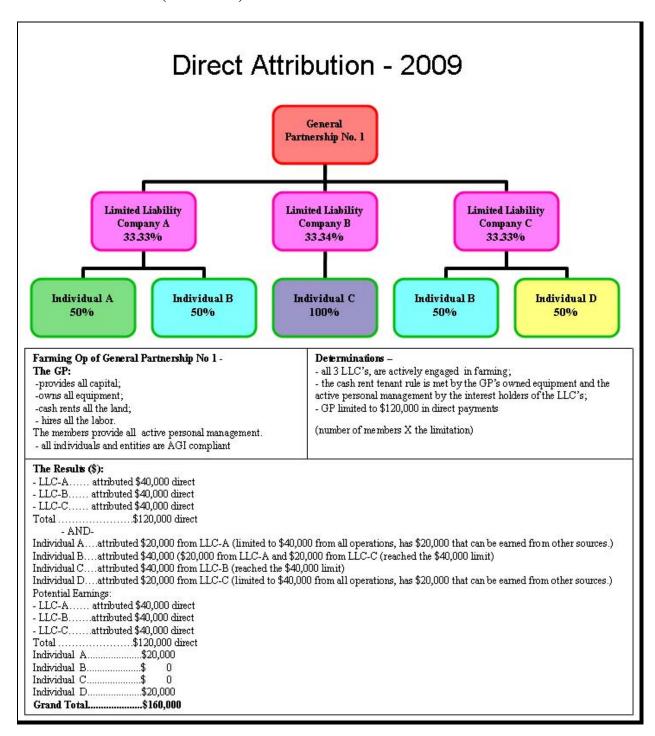

who:

- performs work in connection with the production of the crop under the supervision of the operator
- receives a share of the crop in return for the provision of such labor.

## **Total Value of a Farming Operation**

<u>Total value of a farming operation</u> means the total of the costs, excluding the value of active personal labor and active personal management that is contributed by a member of the farming operation, needed to carry out the farming operation for the year for which the determination is made.

#### **Tribal Venture**

<u>Tribal venture</u> means a joint operation conducted by members of a Native American or Indian tribe.

#### **Direct Attribution**

#### A 2008 and 2009 Rules

The following compares rules for 2008 and 2009.



## A 2008 and 2009 Rules (Continued)



# **Direct Attribution (Continued)**

# **B** Attribution Examples

The following show the effect of attribution rules on spouses with multiple interests.

|                                                                                                             | Description of Farming Operations                                                                                 |                                                                                                          |                                                                                                                                                                                                                                                                                  |