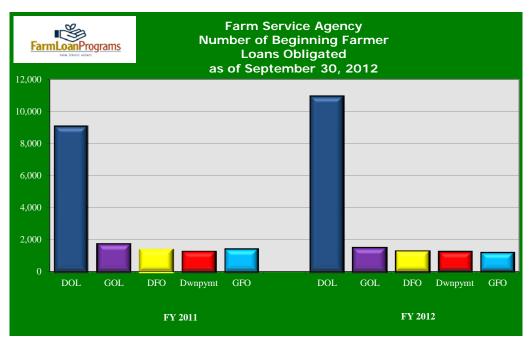

## BEGINNING FARMER LENDING Fiscal Year 2012 as of 9/30/2012 TOTAL NUMBER OF LOANS OBLIGATED

| PROGRAM               | FY 2011      | FY 2012       | % CHANGE |
|-----------------------|--------------|---------------|----------|
| DIRECT OL             | 9,085        | 10,949        | 21%      |
| GUARANTEED OL         | 1,716        | 1,490         | -13%     |
| DIRECT FO             | 1,380        | 1,248         | -10%     |
| DIRECT FO DOWNPAYMENT | 1,246        | 1,187         | -5%      |
| GUARANTEED FO         | <u>1,396</u> | <u>1,169</u>  | -16%     |
| TOTAL                 | 14,823       | <u>16,043</u> | 8%       |