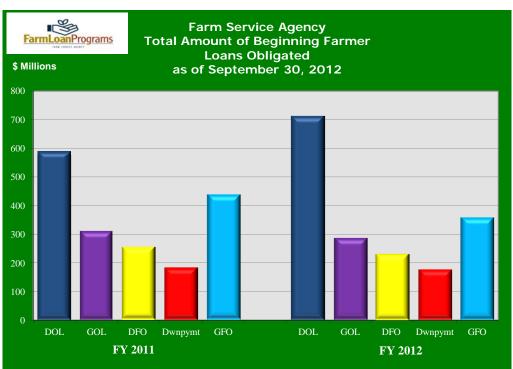

## TOTAL DOLLAR AMOUNT OBLIGATED

| PROGRAM               | FY 2011       | FY 2012       | % CHANGE |
|-----------------------|---------------|---------------|----------|
| DIRECT OL             | 589,335,840   | 711,677,636   | 21%      |
| GUARANTEED OL         | 309,314,790   | 283,691,270   | -8%      |
| DIRECT FO             | 253,001,736   | 229,284,481   | -9%      |
| DIRECT FO DOWNPAYMENT | 182,615,207   | 175,475,217   | -4%      |
| GUARANTEED FO         | 435,919,273   | 355,044,609   | -19%     |
| TOTAL                 | 1,770,186,846 | 1,755,173,213 | -1%      |