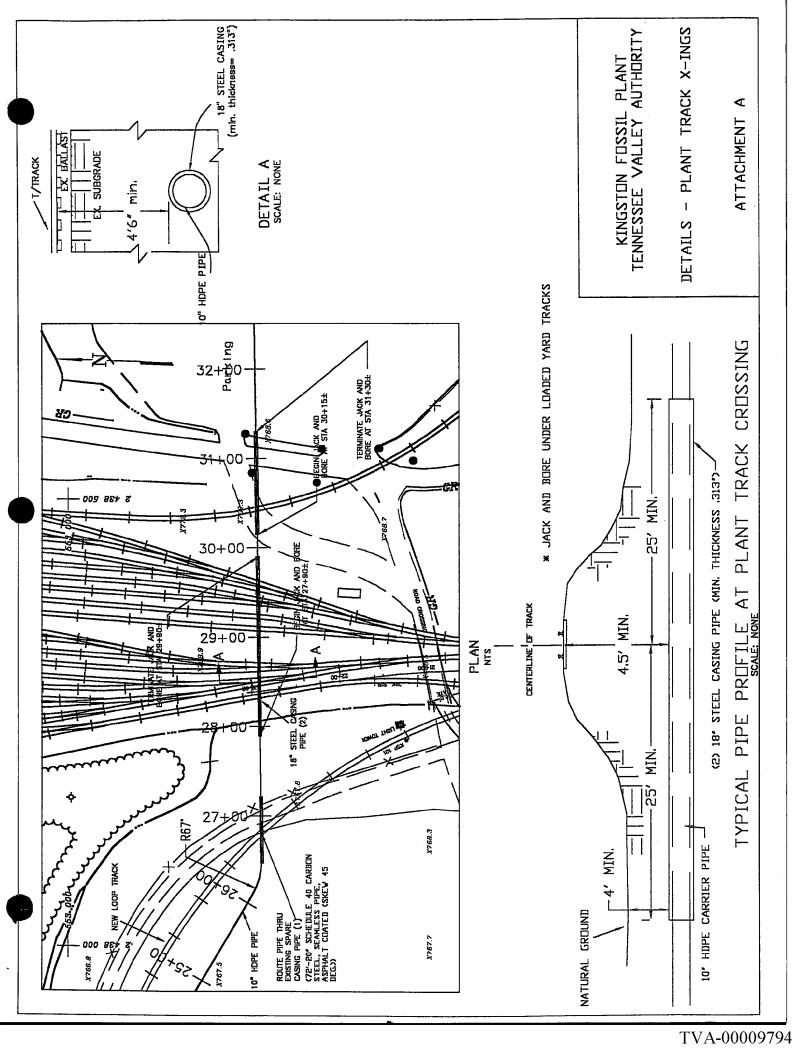

lded          | Welded               |
| COATING                        | N/A              | Asphalt         | None                 |
| METHOD OF INSTALLATION         | Jack and Bore    | Trench          | Jack and Bore        |
| VENTS                          | No               | No              | No                   |
| SEAL                           | No               | No              | No                   |
| BURY: BASE OF RAIL TO T/CASING | N/A              | 4.5' min.       | 4.5' min.            |
| BURY: (NOT BENEATH TRACKS)     | N/A              | 4' min.         | 4' min.              |
| BURY: (ROADWAY DITCHES)        | N/A              | 3' min.         | 3' min.              |
| CATHODIC PROTECTION            | N/A              | No              | No                   |





## PIPE SPECIFICATIONS

### Attachment C

|                                | CARRIER PIPE     | CASING PIPE (1) | CASING PIPE (2)      |
|--------------------------------|------------------|-----------------|----------------------|
|                                |                  |                 |                      |
| CONTENTS TO BE HANDLED         | Stormwater       | N/A             | N/A                  |
| OUTSIDE DIAMETER               | 10.75"           | 20"             | 18"                  |
| PIPE MATERIAL                  | HDPE             | Carbon Steel    | Carbon Steel         |
| SPECIFICATIONS AND GRADE       | ASTM D3350       | ASTM A53        | ASTM A53             |
|                                | PE3408           | Type S Grade B  | Type E or S; Grad