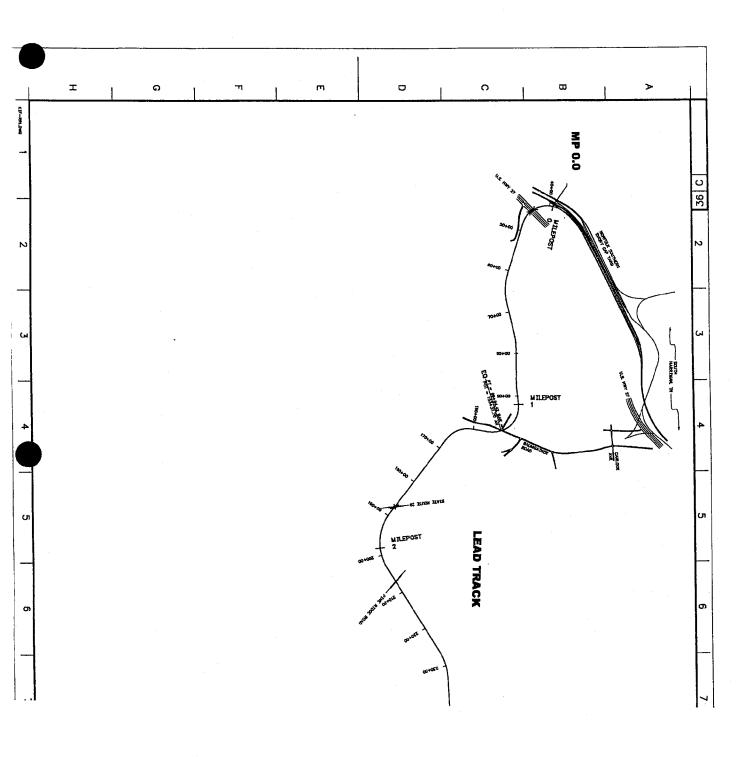

July 11, 2000

Send To:

Name: Preston Quade

Company: Norfolk Southern

Address:

Fax Number: (404) 658-2333 Number of Pages: 10

Verification Number: (404) 658-2318

Subject: KIF Track pipeline crossing

Subject: KIF Track pipeline crossing

From: Tennessee Valley Authority

Name: CHERIE MINGHINI

Organization: Fossil - Project & Discipline Engineering

Address: 1101 Market Street - LP 2G-C

Chattanooga, TN 37402-2801