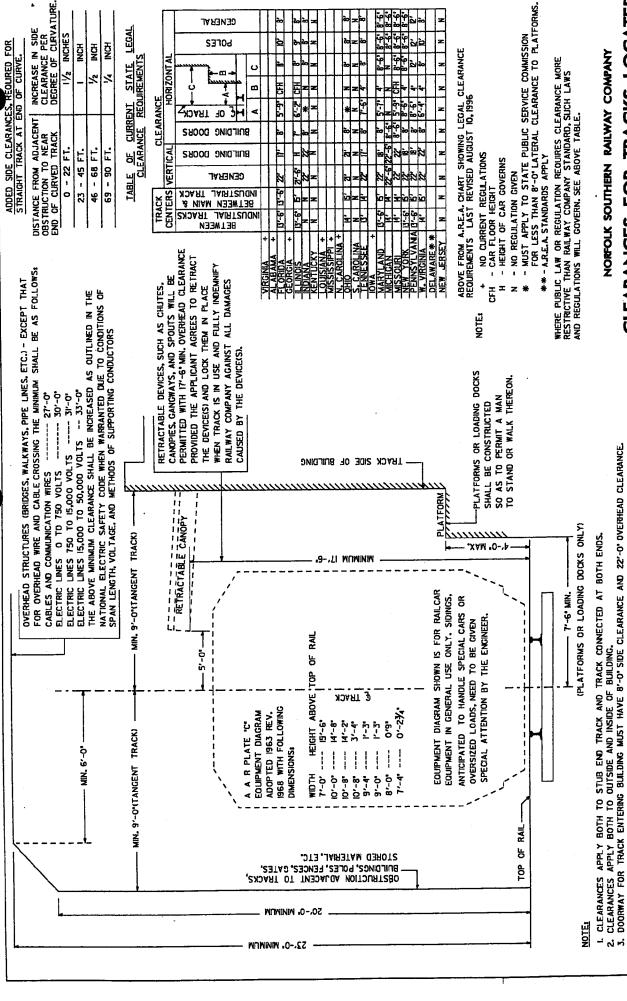

| Ballast Didge Comes                            | 1000     | 7117         |
| 15 |                   |                | Install White Marker Posts at Bridge Corners   | 1        | 4 EA         |
|    | 44+50             |                | Bridge at US 27                                |          |              |
|    | 187+50            |                | Bridge at US 29                                |          | 4 EA<br>1 LS |
| 16 | Various           | Various        | Reconstruct 10 Private drive crossings         | ]        | 'Ira         |
|    | 1                 | <u> </u>       | (includes cribbing, ties, and crushed stone)   | 1        | 5 EA         |
| 17 | Various           | Various        | Replace rail at "five pin engine burns"        |          | SEA          |



NORFOLK SOUTHERN RAILWAY COMPANY

# CLEARANCES FOR TRACKS LOCATED ON INDUSTRY PROPERTY

**MARCH 1994** 

Adamta , Georgia

SHALL BE INCREASED AS PER TABLE IN UPPER RIGHT HAND CORNER. FOR ANY STRUCTURE CROSSING OR PROJECTING OVER TRACK, INDUSTRY MUST SUBMIT PLANS BEARING THE SEAL OF A REGISTERED PROFESSIONAL ENGINEER TO THE DIVISION SUPERINTENDENT FOR FORWARDING TO THE CHIEF ENGINEER BRIDGES AND STRUCTURES FOR APPROVAL

5. INDUSTRY TRACK MUST BE NOT LESS THAN 15'-0'CENTER TO CENTER WITH MAIN AND RUNNING TRACK OF

SIGN MUST BE PLACED ON EACH SIDE OF DOORWAY TO WARN OF CLOSE SIDE CLEARANCE.

WHERE THE TRACK IS CURVED WITHIN 90 FEET OF AN ADJACENT OBSTRUCTION, THE SIDE CLEARANCES RAILWAY COMPANY, MINIMUM DISTANCE, CENTER TO CENTER, FOR ALL OTHER TRACKS TO BE 14'-O'. ALL SIDE CLEARANCES MUST