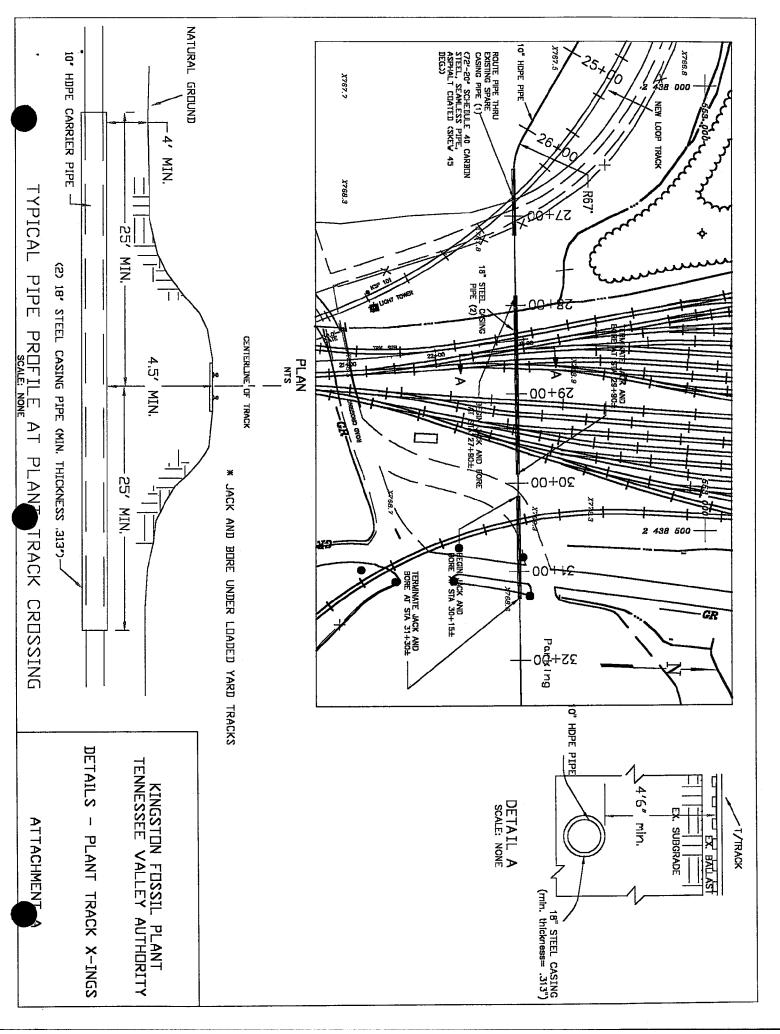

July 11, 2000

Send To:

Name: Preston Quade

Company: Norfolk Southern

Address:

Fax Number: (404) 658-2333 Number of Pages: 10

Verification Number: (404) 658-2318

Subject: KIF Track pipeline crossing

Subject: KIF Track pipeline crossing

From: Tennessee Valley Authority

Name: CHERIE MINGHINI

Organization: Fossil - Project & Discipline Engineering

Address: 1101 Market Street - LP 2G-C

Chattanooga, TN 37402-2801