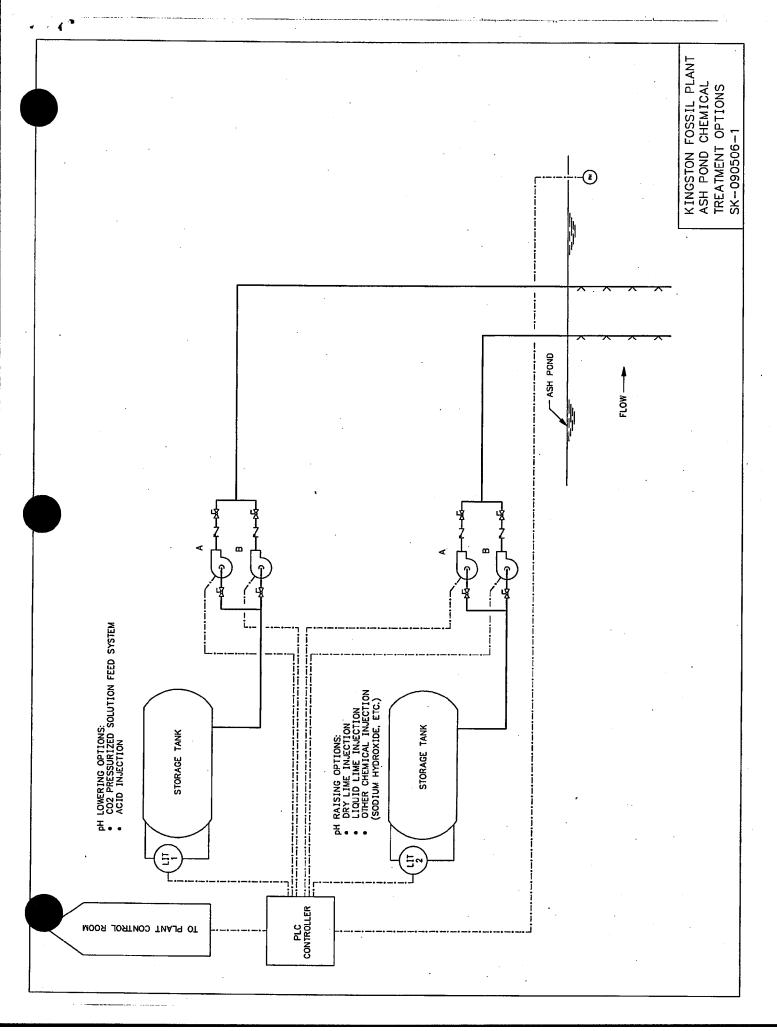

Subject:

KIF Concept Drawing

**Attachments:** 

SCAN\_20060906\_0001.PDF

Jeff,

Attached is a concept sketch for KIF. The sketch shows the options we need to study for lowering and raising the pH of the ash pond.

Thanks, Doug

SCAN\_20060906\_0 001.PDF (27 KB)...