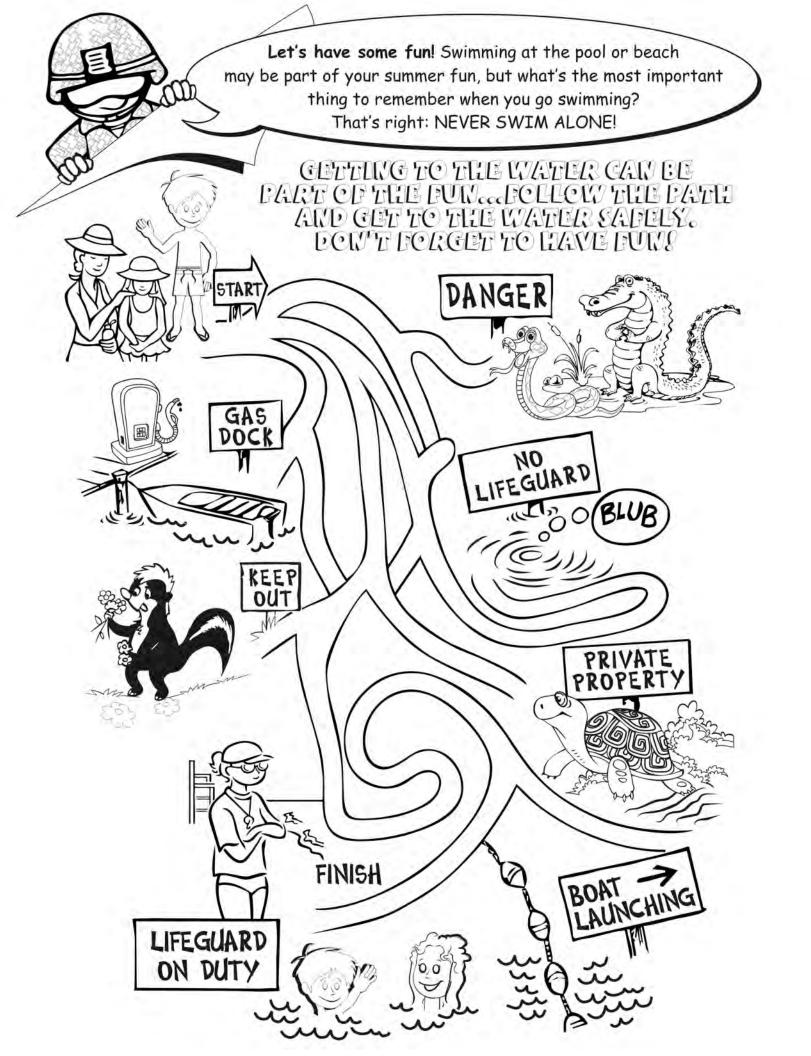

# ARMY SAFE IS ARMY FUR

Keep yourself and your Army Family safe











### CO-LIXELDE-VAVAEDIVATELES?

AND MAKE SURE YOUR PLAYMATES DO TOOS



Trace and color the unsafe weather conditions.









Kids, how long will it take you to find all the safety words in this puzzle? When you find them, think about how they keep you safe!



S S X S B G Z M Q N H M R H С В Z Q F K N J Z Q U Z R X X A M н E S В S Y X В S S 0 E H F G R N D S A M S T N E K В 0 W T E S D N В Z M В Z U E M B E P N J K U E R H Ε

#### FIND THESE WORDS IN THE PUZZLE ABOVE

buckle up don't swim alone seat belt thunder look both ways playground safety





Kids, write important phone numbers below and keep this page where you can see it!

## CALL SIT IN AN EMERGENCY

# SAFETY NUMBERS

| 040    |            |
|--------|------------|
| DAD    |            |
| MOM    |            |
|        |            |
| POLICE |            |
| FIRE   |            |
|        |            |
|        |            |
|        |