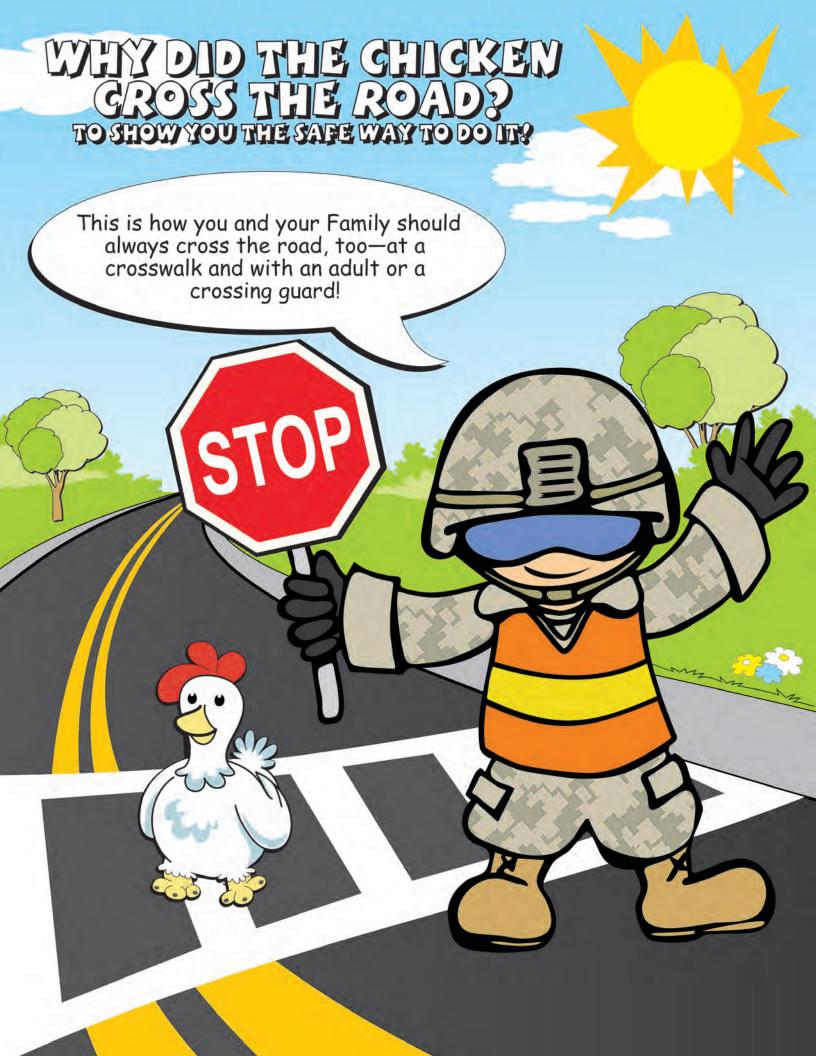

# ARMY SAFE IS ARMY FUR

Keep yourself and your Army Family safe











### CO-LIXELDE-VAVAEDIVATELES?

AND MAKE SURE YOUR PLAYMATES DO TOOS



Trace and color the unsafe weather conditions.









Kids, how long will it take you to find all the safety words in this puzzle? When you find them, think about how they keep you safe!



S S X S B G Z M Q N H M R H С В Z Q F K N J Z Q U Z R X X A M н E S В S Y X В S S 0 E H F G R N D S A M S T N E K В 0 W T E S D N В Z M В Z U E M B E P N J K U E R H Ε

#### FIND THESE WORDS IN THE PUZZLE ABOVE

buckle up don't swim alone seat belt thunder look both ways playground safety





Kids, write important phone numbers below and keep this page where you can see it!

## CALL SIT IN AN EMERGENCY

# SAFETY NUMBERS

| 040    |            |
|--------|------------|
| DAD    |            |
| MOM    |            |
|        |            |
| POLICE |            |
| FIRE   |            |
|        |            |
|        |            |
|        |            |
|        |            |
|        | <u>.10</u> |
|        |            |
|        |            |



Visit us on facebook