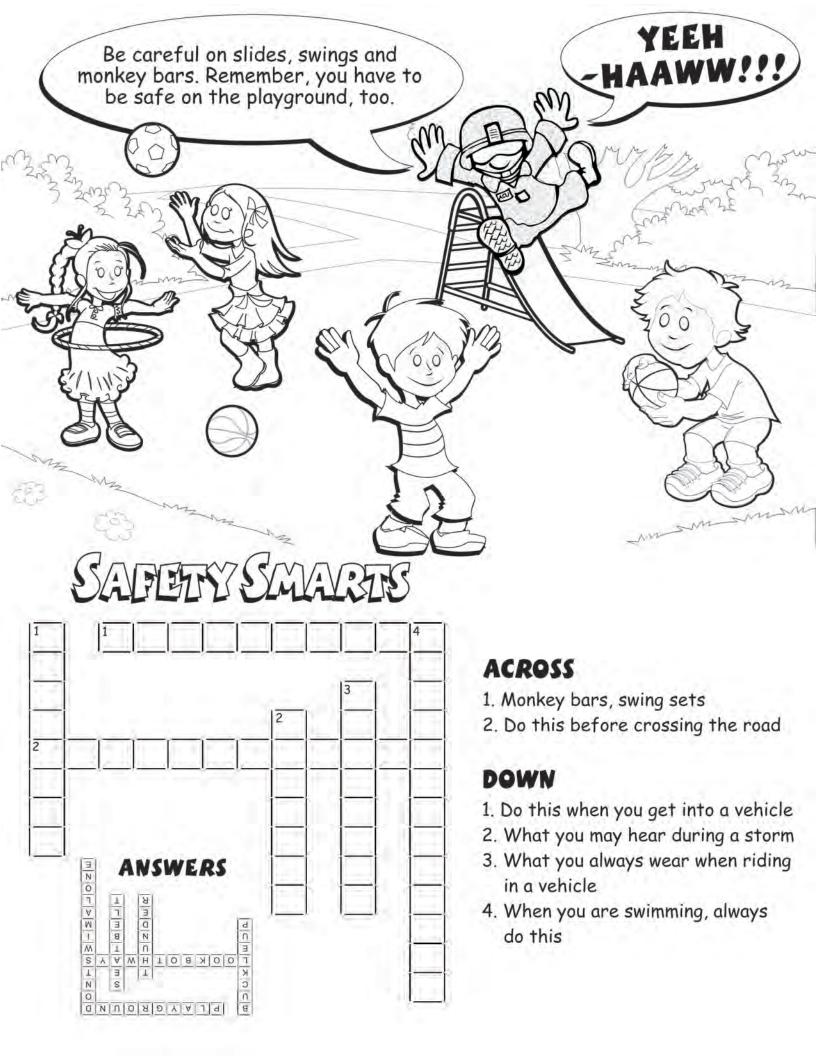

### CO-LIXELDE-VAVAEDIVATELES?

AND MAKE SURE YOUR PLAYMATES DO TOOS

Trace and color the unsafe weather conditions.

Kids, how long will it take you to find all the safety words in this puzzle? When you find them, think about how they keep you safe!

#### FIND THESE WORDS IN THE PUZZLE ABOVE

buckle up don't swim alone seat belt thunder look both ways playground safety

Kids, write important phone numbers below and keep this page where you can see it!