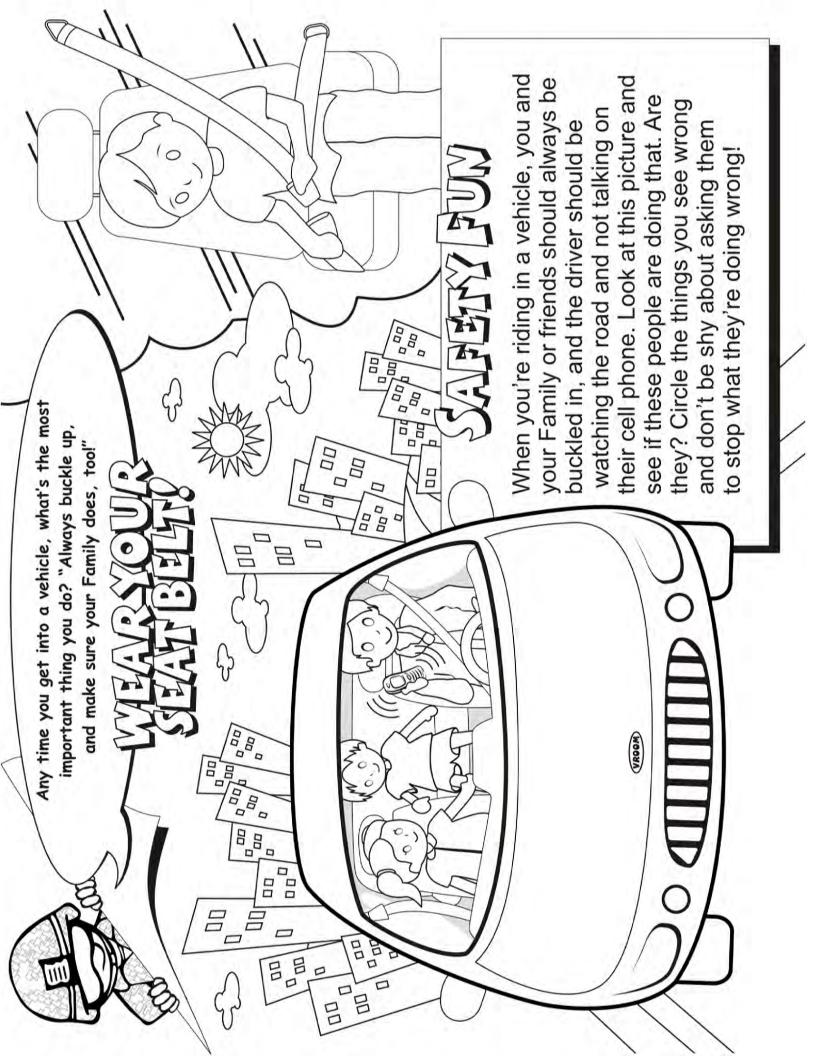

# ARMY SAFE IS ARMY FUR

Keep yourself and your Army Family safe











### CO-LIXELDE-VAVAEDIVATELES?

AND MAKE SURE YOUR PLAYMATES DO TOOS



Trace and color the unsafe weather conditions.









Kids, how long will it take you to find all the safety words in this puzzle? When you find them, think about how they keep you safe!



S S X S B G Z M Q N H M R H С В Z Q F K N J Z Q U Z R X X A M н E S В S Y X В S S 0 E H F G R N D S A M S T N E K В 0 W T E S D N В Z M В Z U E M B E P N J K U E R H Ε

#### FIND THESE WORDS IN THE PUZZLE ABOVE

buckle up don't swim alone seat belt thunder look both ways playground safety





Kids, write important phone numbers below and keep this page where you can see it!

## CALL SIT IN AN EMERGENCY

# SAFETY NUMBERS

| 040    |            |
|--------|------------|
| DAD    |            |
| MOM    |            |
|        |