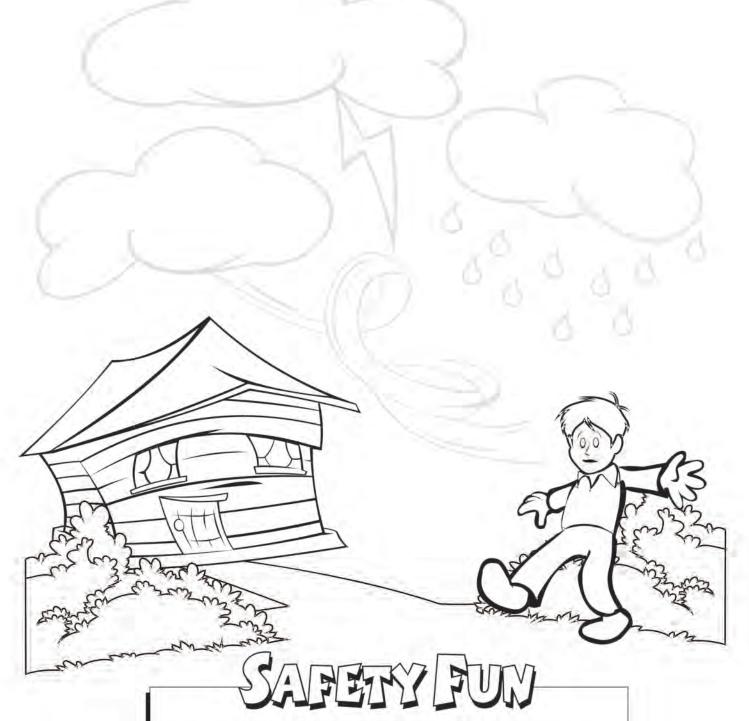

### CO-LIXELDE-VAVAEDIVATELES?

AND MAKE SURE YOUR PLAYMATES DO TOOS

Trace and color the unsafe weather conditions.

Kids, how long will it take you to find all the safety words in this puzzle? When you find them, think about how they keep you safe!