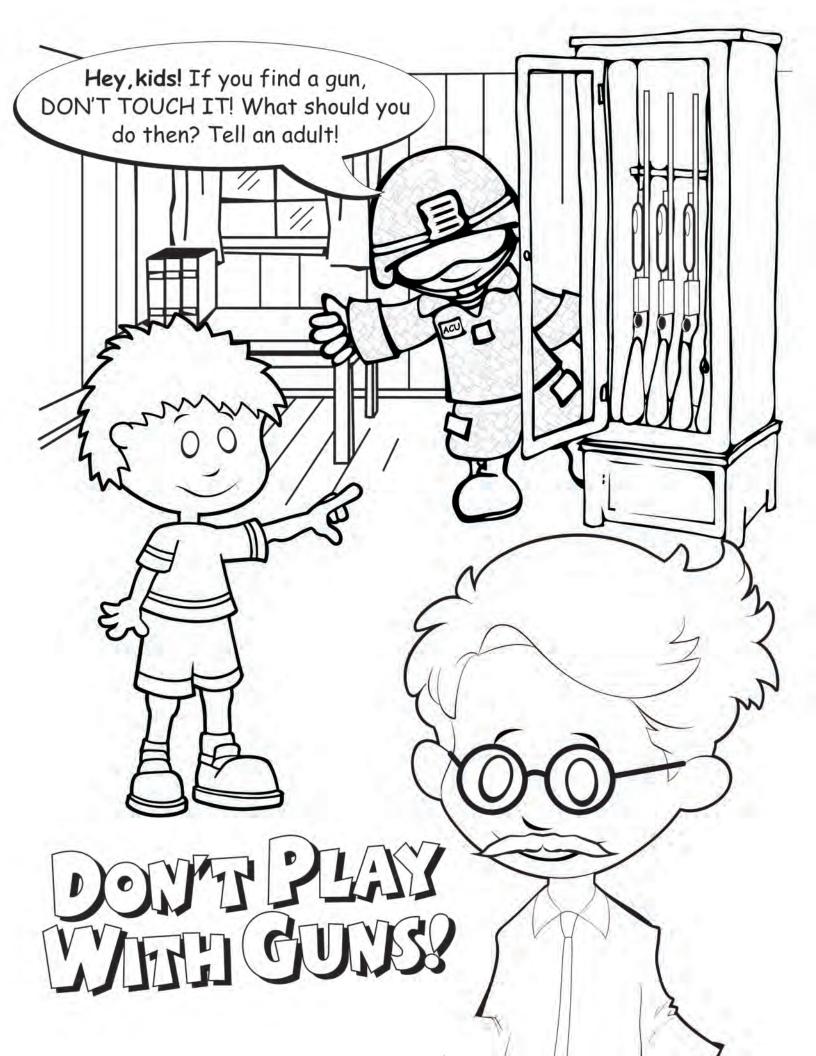

# ARMY SAFE IS ARMY FUR

Keep yourself and your Army Family safe











### CO-LIXELDE-VAVAEDIVATELES?

AND MAKE SURE YOUR PLAYMATES DO TOOS



Trace and color the unsafe weather conditions.









Kids, how long will it take you to find all the safety words in this puzzle? When you find them, think about how they keep you safe!



S S X S B G Z M Q N H M R H С В Z Q F K N J Z Q U Z R X X A M н E S В S Y X В S S 0 E H F G R N D S A M S T N E K В 0 W T E S D N В Z M В Z U E M B E P N J K U E R H Ε

#### FIND THESE WORDS IN THE PUZZLE ABOVE

buckle up don't swim alone seat belt thunder look both ways playground safety





Kids, write important phone numbers below and keep this page where you can see it!

## CALL SIT IN AN EMERGENCY

# SAFETY NUMBERS

| 040    |            |
|--------|------------|
| DAD    |            |
| MOM    |            |
|        |            |
| POLICE |            |
| FIRE   |            |
|        |            |
|        |            |
|        |