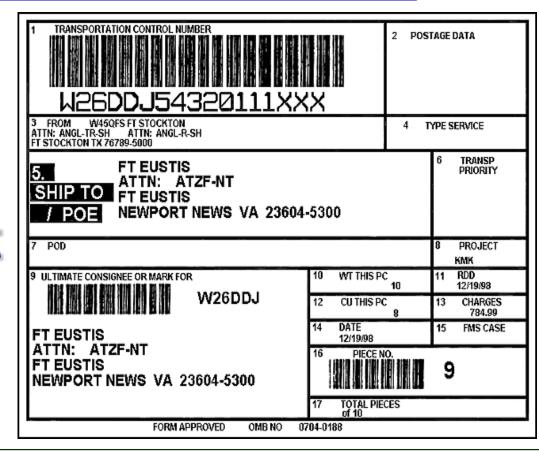

|                           |            |                    |                     |                     |               |        |             |            |
| DD E                                                 | ORM 13                          | 204 0 | OT 20                          | 00                              | _          |        | _               |                                  |                     | PREVIOUS EDITIO      | NS MAV DE I             | ISED             |                                |                           |            |                    |                     |                     |               |        |             |            |





# **DD Form 1387**

# Military Shipment Label





# **DD Form 1387**

# Military Shipment Label







- Weigh and measure the dimensions of vehicles/containers and update
   DEL/UDL prior to printing MSLs information shown on the MSLs must be accurate
- Ensure MSLs can be easily found (so that they can be scanned at transit locations)
- Do not mark the barcode for any reason it will make it unreadable (if the label must be physically marked to show it has been scanned - mark somewhere other than the barcode)
- If the load of a vehicle/container is changed a new MSL must be produced
- When attaching MSLs, ensure the surface area where the label will be attached is clean and dry - this allows the adhesive on the label to stick
- Remove MSLs once the deployment is complete





### MSL Placement - Vehicles



Attach MSLs to left front bumper (driver's side) and left side door (driver's