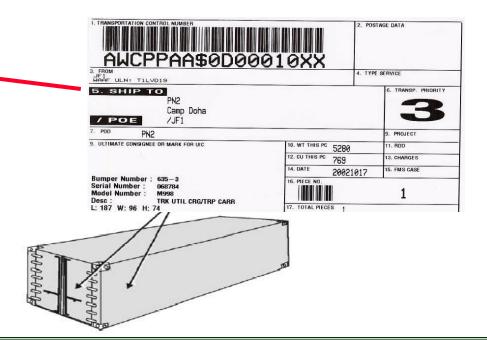

### MSL Placement - Pallets/Containers

 Place MSLs on one end and on the adjacent side at the same end of a pallet, and for containers, attach MSLs to the right side door and to the right side of the container as you look at the door