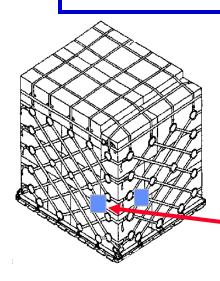

### MSL Placement - Pallets/Containers

 Place MSLs on one end and on the adjacent side at the same end of a pallet, and for containers, attach MSLs to the right side door and to the right side of the container as you look at the door