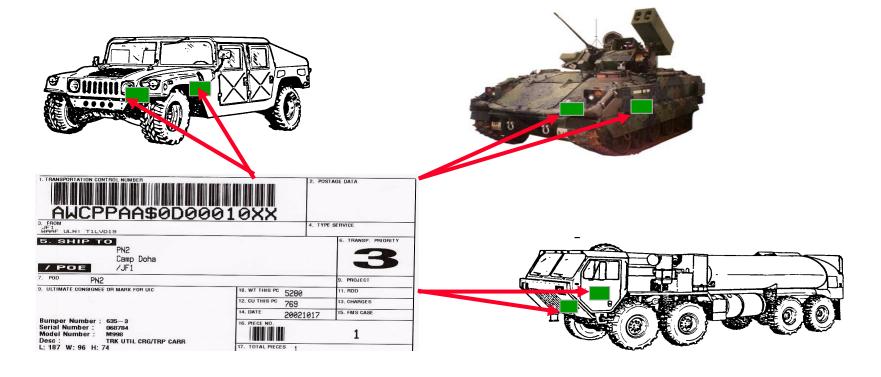

### MSL Placement - Vehicles

Attach MSLs to left front bumper (driver's side) and left side door (driver's door)