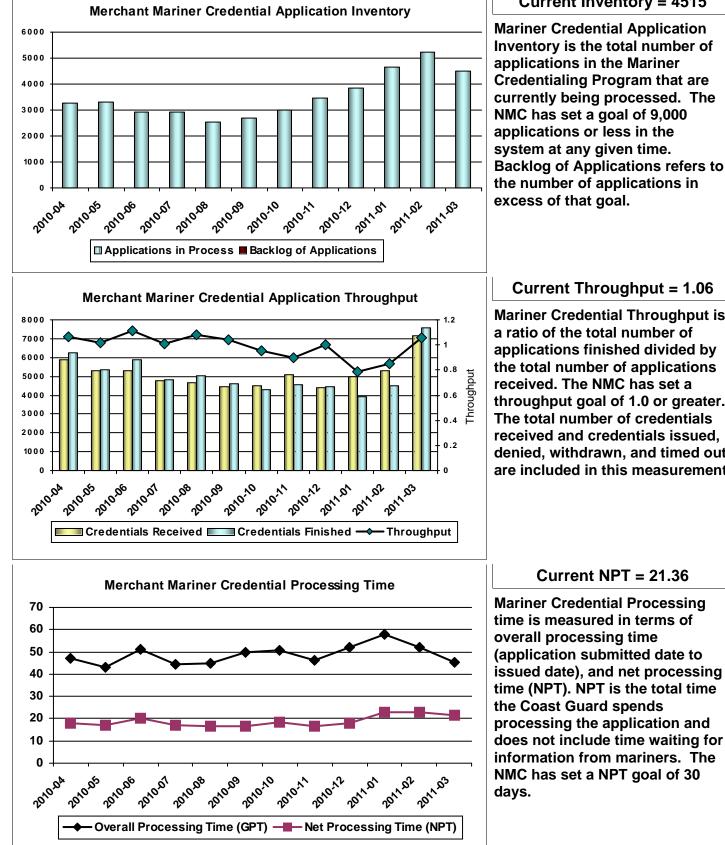

## National Maritime Center's Monthly Report on the **Performance of the Mariner Credentialing Program**

Month of Performance [2011-03]

**Mariner Credential Application** Inventory is the total number of applications in the Mariner **Credentialing Program that are** currently being processed. The NMC has set a goal of 9,000 applications or less in the system at any given time. Backlog of Applications refers to the number of applications in

## Current Throughput = 1.06

Mariner Credential Throughput is a ratio of the total number of applications finished divided by the total number of applications received. The NMC has set a throughput goal of 1.0 or greater. The total number of credentials received and credentials issued, denied, withdrawn, and timed out are included in this measurement.