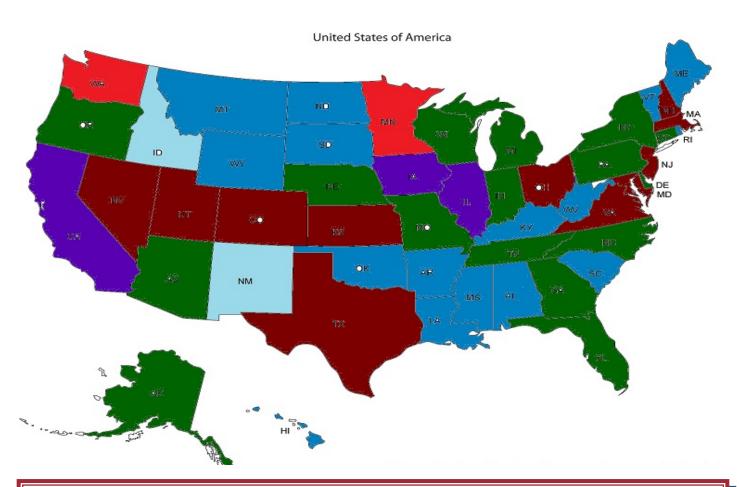

In FY 2012, Ames Laboratory spent \$7.2 million in the United States to purchase goods and services in 42 states and the District of Columbia.

## \$0 to \$5,000

Alabama, Arkansas, District of Columbia, Hawaii, Kentucky, Louisiana, Maine, Mississippi, Montana, North Dakota, Oklahoma, Rhode Island, South Carolina, South Dakota, Vermont, West Virginia

#### \$5.001 to \$10.000

Idaho, New Mexico

# \$10,001 to \$100,000

Alaska, Arizona, Connecticut, Delaware, Florida, Georgia, Indiana, Michigan, Missouri, Nebraska, North Carolina, New York, Oregon, Pennsylvania, Tennessee, Wisconsin

## \$100,001 to \$500,000

Colorado, Kansas, Massachusetts, Maryland, Nevada, New Hampshire, New Jersey, Ohio, Texas, Utah, Virginia

\$500,001 to \$1,000,000 California, Illinois, Iowa

### **Over 1 Million**

Minnesota, Washington