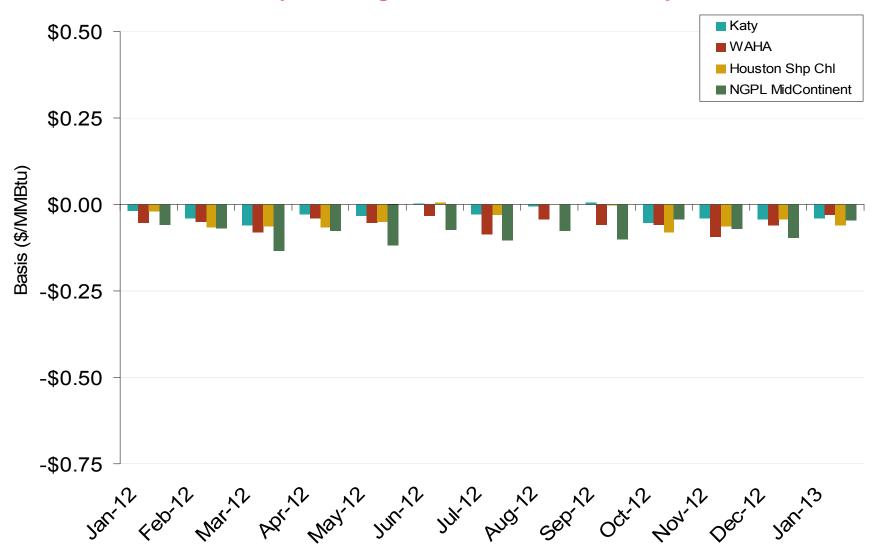

| \$7.11 | \$3.32 | \$4.16 | \$3.88 | \$2.66 | \$4.23     |
| Houston Ship Channel                       | \$8.50 | \$3.75 | \$4.34 | \$3.94 | \$2.71 | \$4.65     |
| Katy                                       | \$8.51 | \$3.75 | \$4.33 | \$3.95 | \$2.72 | \$4.65     |
| Waha                                       | \$7.57 | \$3.47 | \$4.21 | \$3.91 | \$2.69 | \$4.37     |
| El Paso Permian                            | \$7.44 | \$3.41 | \$4.16 | \$3.87 | \$2.67 | \$4.31     |
| Panhandle TX/OK                            | \$7.07 | \$3.27 | \$4.14 | \$3.86 | \$2.63 | \$4.19     |
| Tennesee Zone 0                            | \$8.50 | \$3.74 | \$4.29 | \$3.90 | \$2.69 | \$4.63     |

### **Gulf Day-Ahead Hub Spot Prices and Basis**



## **Gulf Monthly Average Basis Value to Henry Hub**



## **Daily Gulf Natural Gas Demand All Sectors**



Jan Feb Mar Apr May Jun Jul Aug Sep Oct Nov Dec

Federal Energy Regulatory Commission • Market Oversight • <a href="www.ferc.gov/oversight">www.ferc.gov/oversight</a>

# **Gulf Natural Gas Consumption for Power Generation**