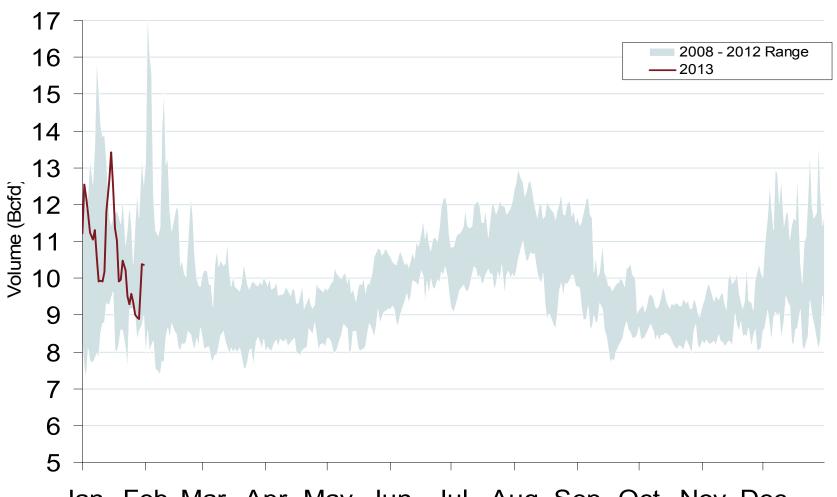

## **Daily Gulf Natural Gas Demand All Sectors**

Jan Feb Mar Apr May Jun Jul Aug Sep Oct Nov Dec

Federal Energy Regulatory Commission • Market Oversight • <a href="www.ferc.gov/oversight">www.ferc.gov/oversight</a>