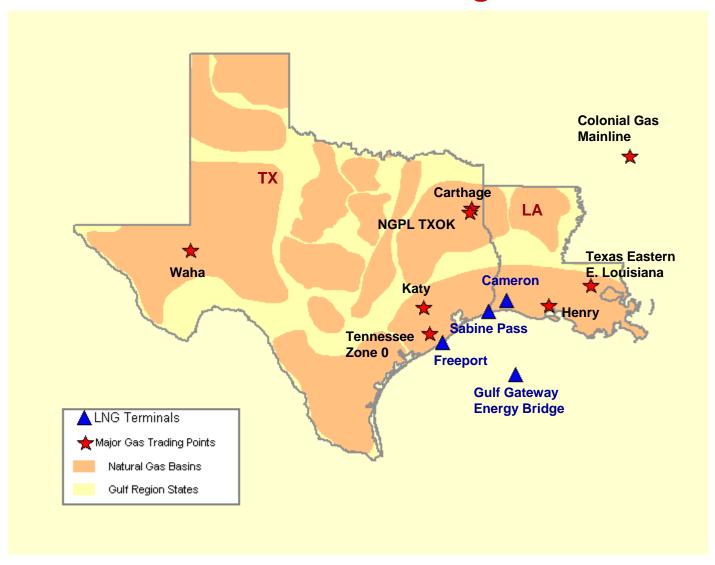

# **Gulf Natural Gas Region**

Federal Energy Regulatory Commission • Market Oversight • <a href="www.ferc.gov/oversight">www.ferc.gov/oversight</a>