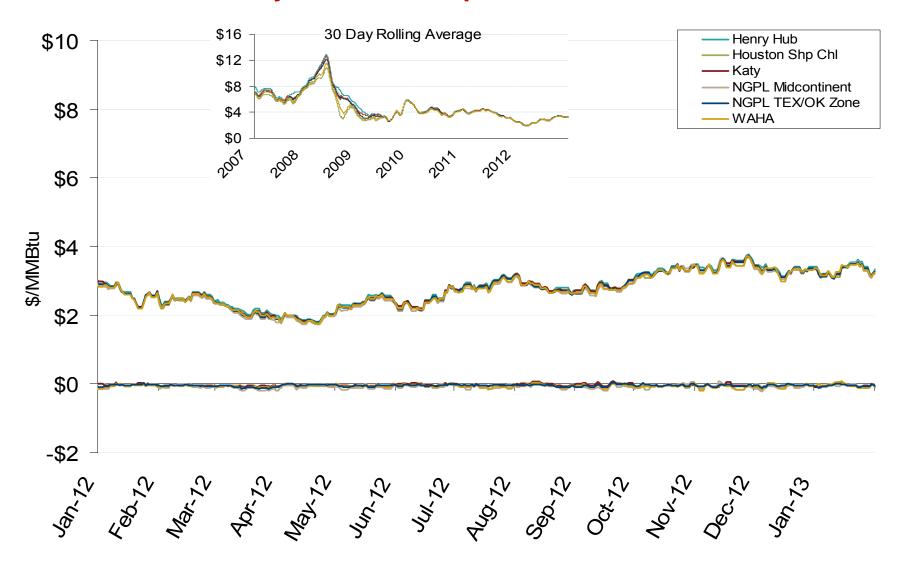

# **Gulf Annual Average Spot Hub Prices**

| Annual Average Day Ahead Prices (\$/MMBtu) |        |        |        |        |        |            |
|--------------------------------------------|--------|--------|--------|--------|--------|------------|
|                                            | 2008   | 2009   | 2010   | 2011   | 2012   | 5-Year Avg |
| Henry Hub                                  | \$8.85 | \$3.92 | \$4.37 | \$3.99 | \$2.75 | \$4.78     |
| NGPL Midcontinent                          | \$7.11 | \$3.32 | \$4.16 | \$3.88 | \$2.66 | \$4.23     |
| Houston Ship Channel                       | \$8.50 | \$3.75 | \$4.34 | \$3.94 | \$2.71 | \$4.65     |
| Katy                                       | \$8.51 | \$3.75 | \$4.33 | \$3.95 | \$2.72 | \$4.65     |
| Waha                                       | \$7.57 | \$3.47 | \$4.21 | \$3.91 | \$2.69 | \$4.37     |
| El Paso Permian                            | \$7.44 | \$3.41 | \$4.16 | \$3.87 | \$2.67 | \$4.31     |
| Panhandle TX/OK                            | \$7.07 | \$3.27 | \$4.14 | \$3.86 | \$2.63 | \$4.19     |
| Tennesee Zone 0                            | \$8.50 | \$3.74 | \$4.29 | \$3.90 | \$2.69 | \$4.63     |

### **Gulf Day-Ahead Hub Spot Prices and Basis**