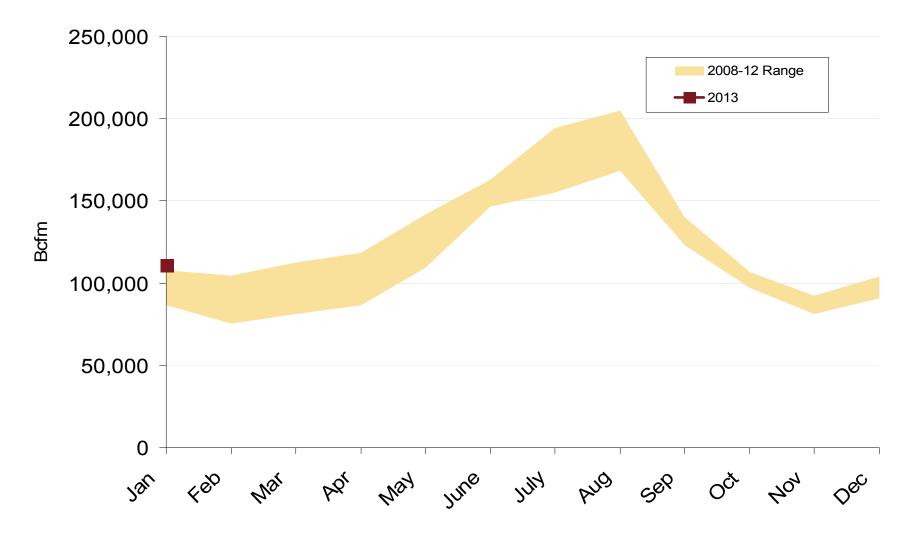

## **Daily Gulf Natural Gas Demand All Sectors**

Jan Feb Mar Apr May Jun Jul Aug Sep Oct Nov Dec

Federal Energy Regulatory Commission • Market Oversight • <a href="www.ferc.gov/oversight">www.ferc.gov/oversight</a>