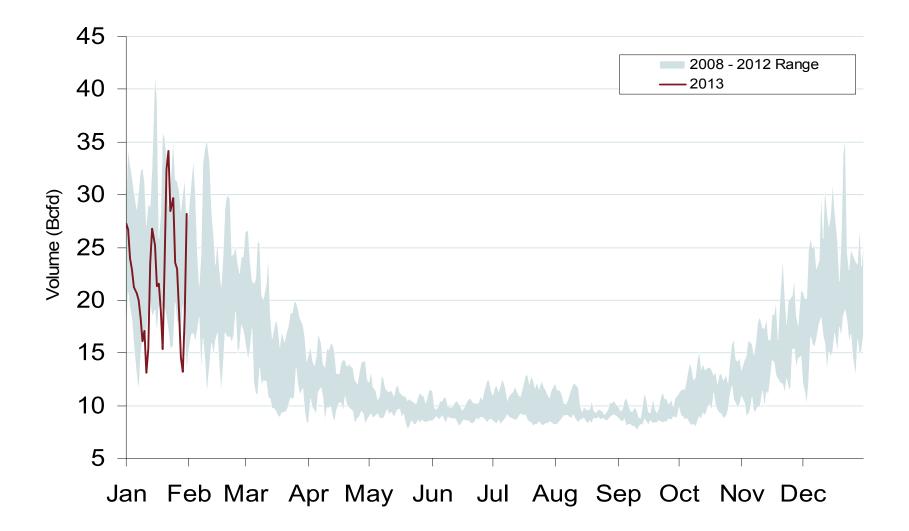

# **Daily Midwest Natural Gas Demand All Sectors**

Federal Energy Regulatory Commission • Market Oversight • <u>www.ferc.gov/oversight</u>