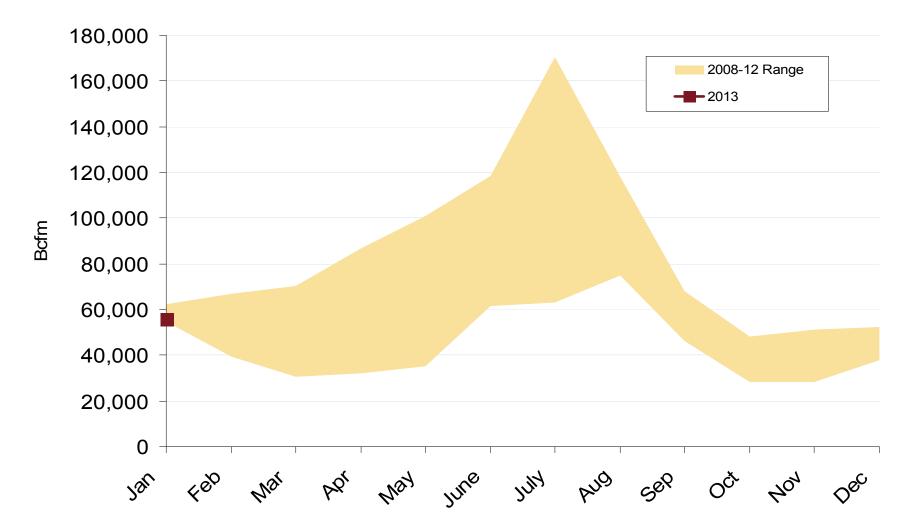

# **Daily Midwest Natural Gas Demand All Sectors**

Federal Energy Regulatory Commission • Market Oversight • <u>www.ferc.gov/oversight</u>