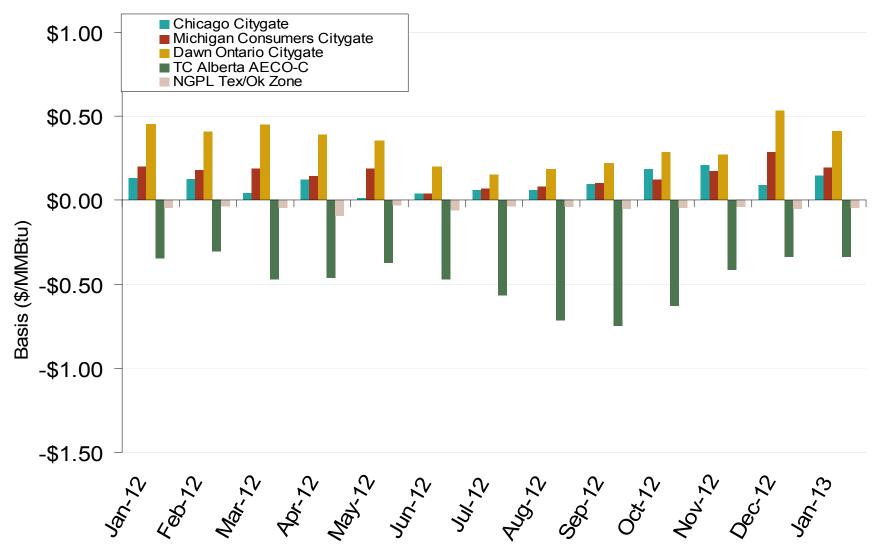

### Midwest Natural Gas Market: Average Basis to Henry Hub

Federal Energy Regulatory Commission • Market Oversight • www.ferc.gov/oversight

## Midwestern Monthly Average Basis Value to Henry Hub

Federal Energy Regulatory Commission • Market Oversight • <u>www.ferc.gov/oversight</u>