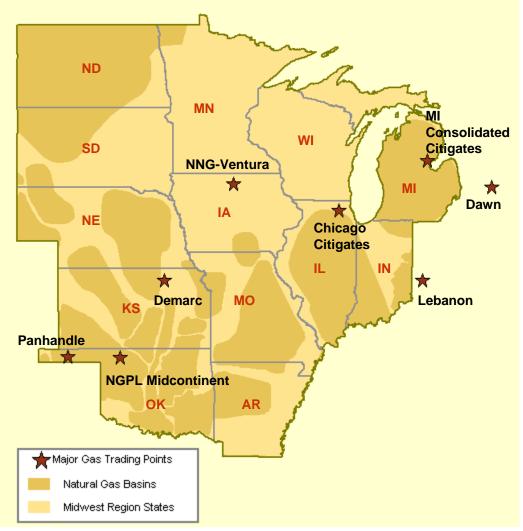

# **Midwest Natural Gas Region**

Federal Energy Regulatory Commission • Market Oversight • <u>www.ferc.gov/oversight</u>