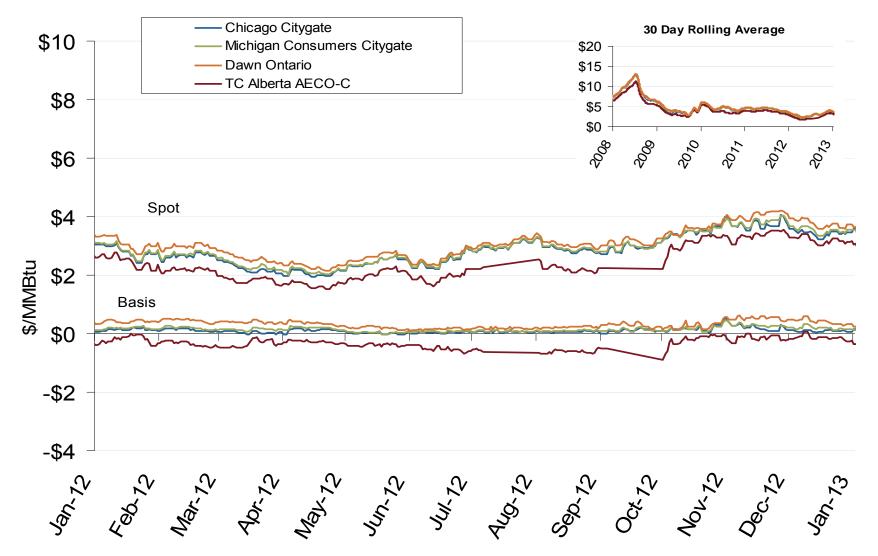

### Midwest Natural Gas Market: Spot Prices and Basis

Federal Energy Regulatory Commission • Market Oversight • www.ferc.gov/oversight

### **Midwestern Day-Ahead Hub Spot Prices and Basis**