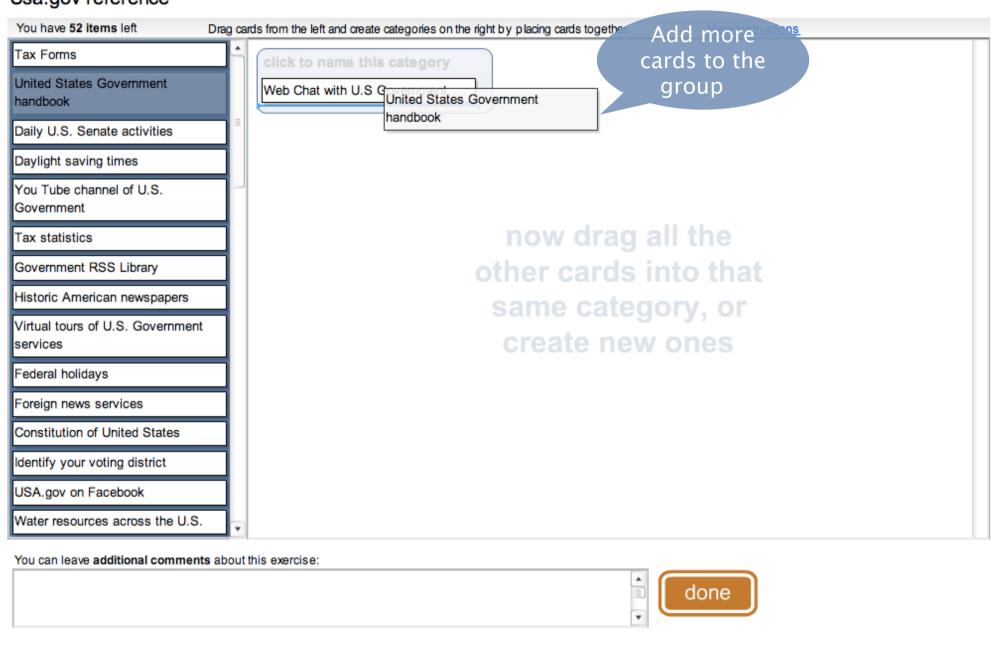

Drag cards from the left and create categories on the right by placing cards together.

View Instructions