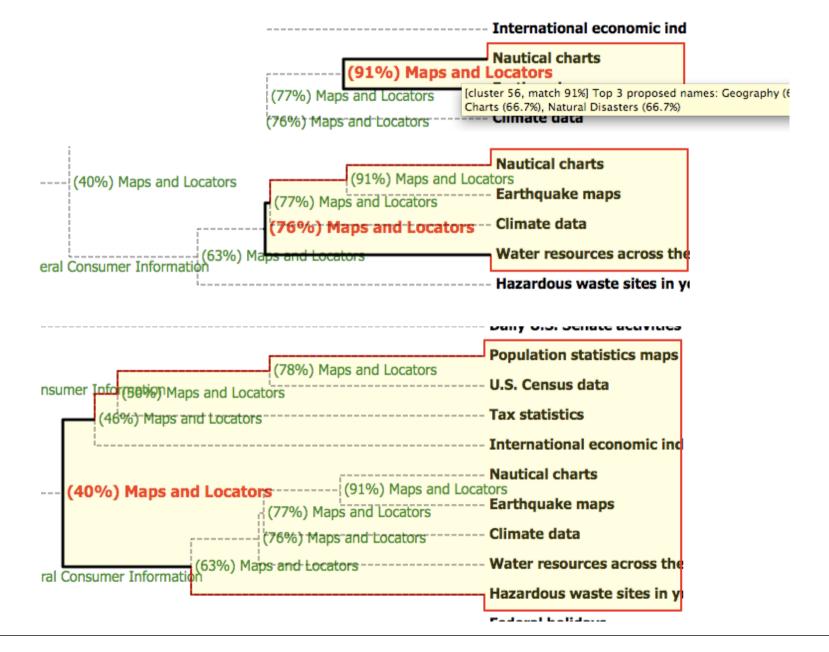

ation from the Federal Government (48) Government RSS Library (10) Help with finding U.S. government services online (8) Online tools providing U.S. Government services and information (15) Virtual tours of U.S. Government services | (53) Photos of U.S. States<br>(12) U.S. Government<br>public photos      | (33) Federal register (25) Citizens guide to federal records (51) United States Government handbook (39) Indian affairs laws and treaties (32) Disability Rights Laws (26) Freedom of Information Act | (31) Constitution of<br>United States<br>(28) Declaration of<br>Independence<br>(27) U.S Bill of Rights<br>(52) Learn about the<br>U.S. flag<br>(3) History of U.S.<br>House and Senate Bills<br>(30) Historic American<br>newspapers<br>(29) Presidential<br>archives |

## 3. Dendrogram view





## 4. Populate spreadsheet



| to this spreadsheet. Specify the results file you want to use below and<br>en click the 'Load OptimalSort Results' button. |                                             |
|----------------------------------------------------------------------------------------------------------------------------|---------------------------------------------|
| en click the 'Load OptimalSort Results' button.                                                                            |                                             |
|                                                                                                                            |                                             |
|