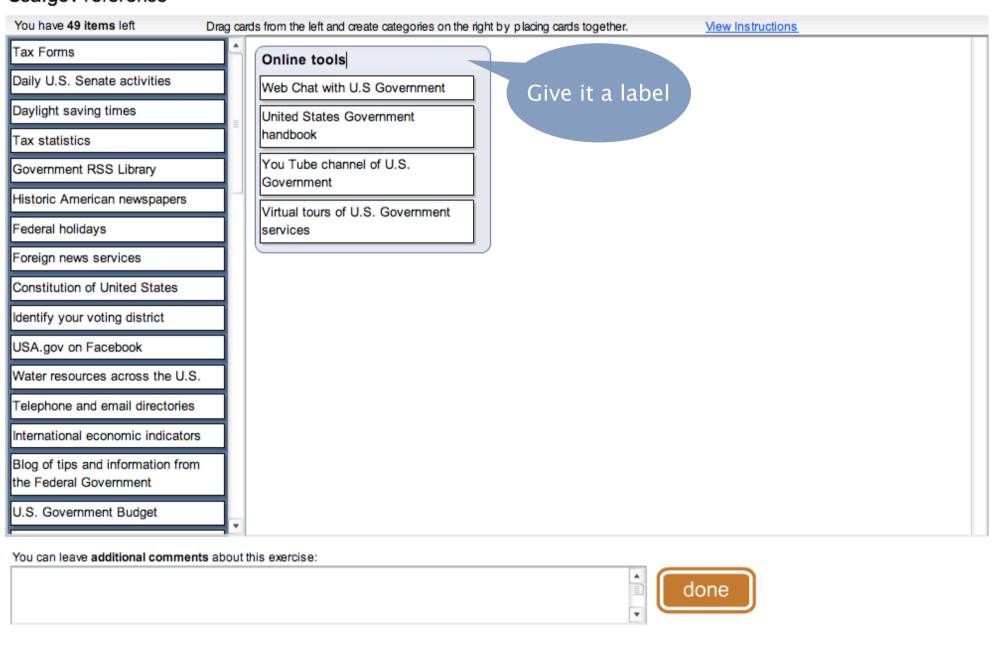

Drag cards from the left and create categories on the right by placing cards together.

View Instructions