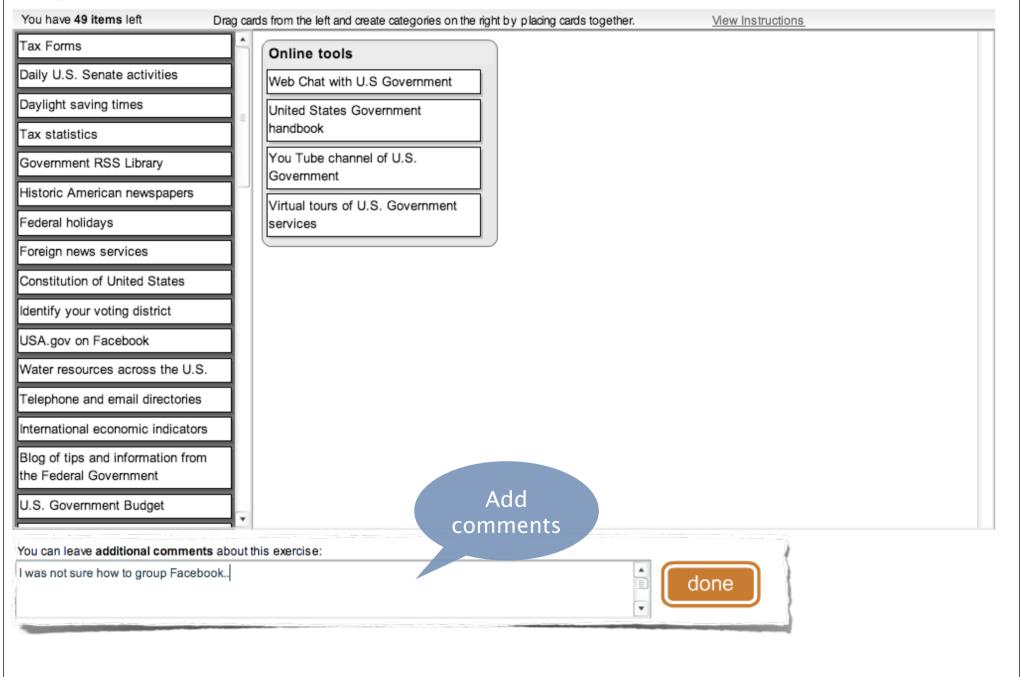

Drag cards from the left and create categories on the right by placing cards together.

View Instructions