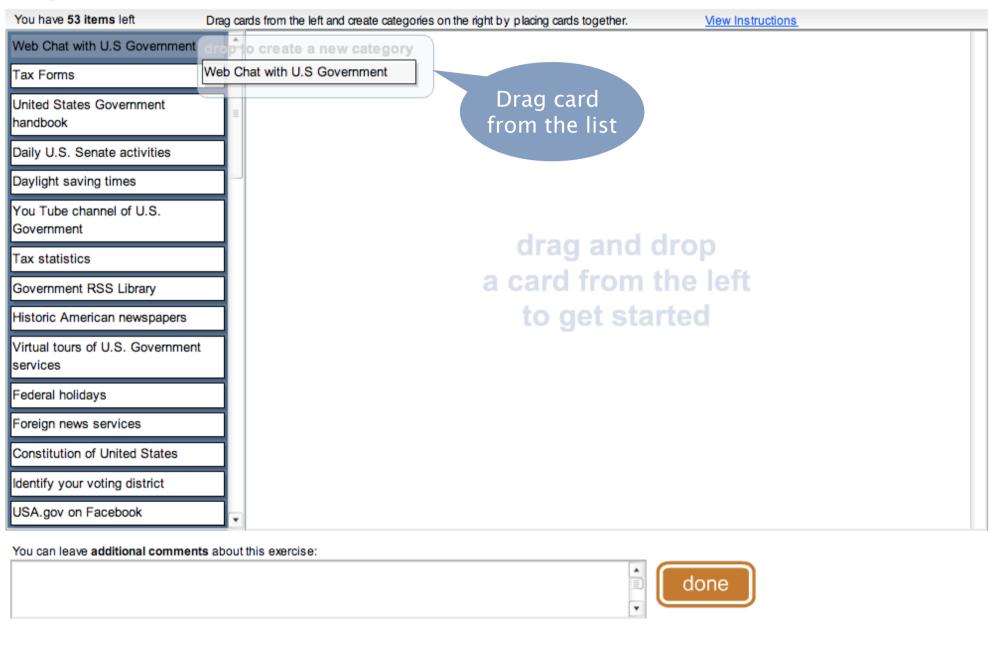

Drag cards from the left and create categories on the right by placing cards together.

View Instructions