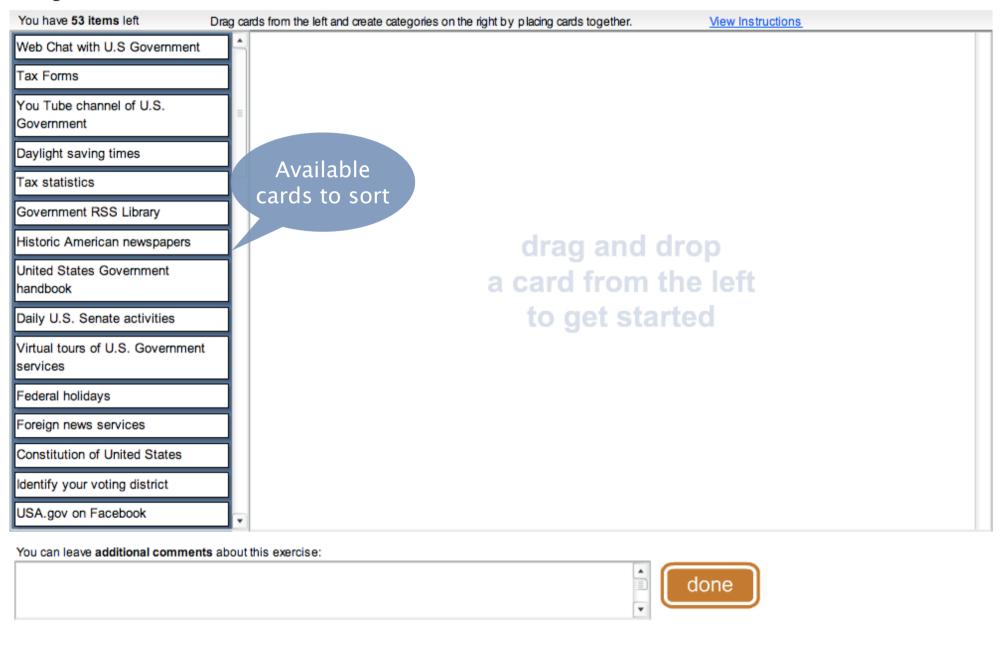

Drag cards from the left and create categories on the right by placing cards together.

View Instructions