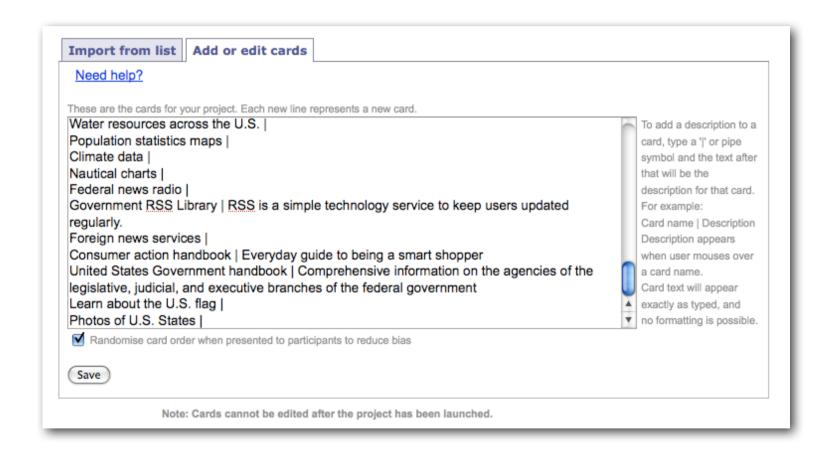

### Create a card sort

| Project name                                 |                                                                                                                                                                                |
|----------------------------------------------|--------------------------------------------------------------------------------------------------------------------------------------------------------------------------------|
| Project title: *                             | usa.gov demo                                                                                                                                                                   |
| Short name: *                                | usagovdemo                                                                                                                                                                     |
|                                              | This name appears at the end of the URL sent to participants, eg. http://accountname.optimalsort.com/shortname Only letters and numbers can be used (no spaces or punctuation) |
| Logo:                                        | Browse                                                                                                                                                                         |
|                                              | The logo must be 100px wide by 40px high and and must be a JPEG file. The logo appears in the top left of the page for the activity.                                           |
| Project Options                              |                                                                                                                                                                                |
| Type of activity: *                          | Open sort (Typically used for creating new information architectures)                                                                                                          |
| Help - what's the difference?                | Closed sort (Typically used for testing existing information architectures)                                                                                                    |
| Maximum responses:                           | Project will be automatically closed after this number of responses, or the closing date, whichever is first.                                                                  |
| Closing date: * (Last day for participation) | 2009–12–20 You can change this later                                                                                                                                           |
| Participant Login                            | ○ Anonymous                                                                                                                                                                    |
|                                              | ○ Email                                                                                                                                                                        |
|                                              | Use this label: Your name:                                                                                                                                                     |
|                                              | Send me daily summaries on the total number of card sort responses.                                                                                                            |
| Options:                                     | ✓ Include a pre activity questionnaire                                                                                                                                         |