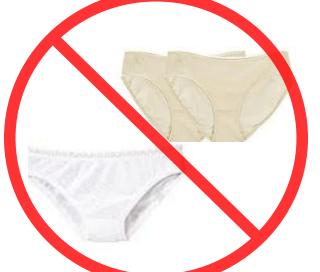

## Wick Away Undergarments

(Females)
As Needed

**COTTON NOT AUTHOURIZED!** 

MOUNTAIN

#### 1- Watch

**GPS AND METALIC WATCHES NOT AUTHORIZED!** 

**Polypropylene Gloves and Socks** 

(Optional) Underwear

**COTTON NOT AUTHORIZED!** 