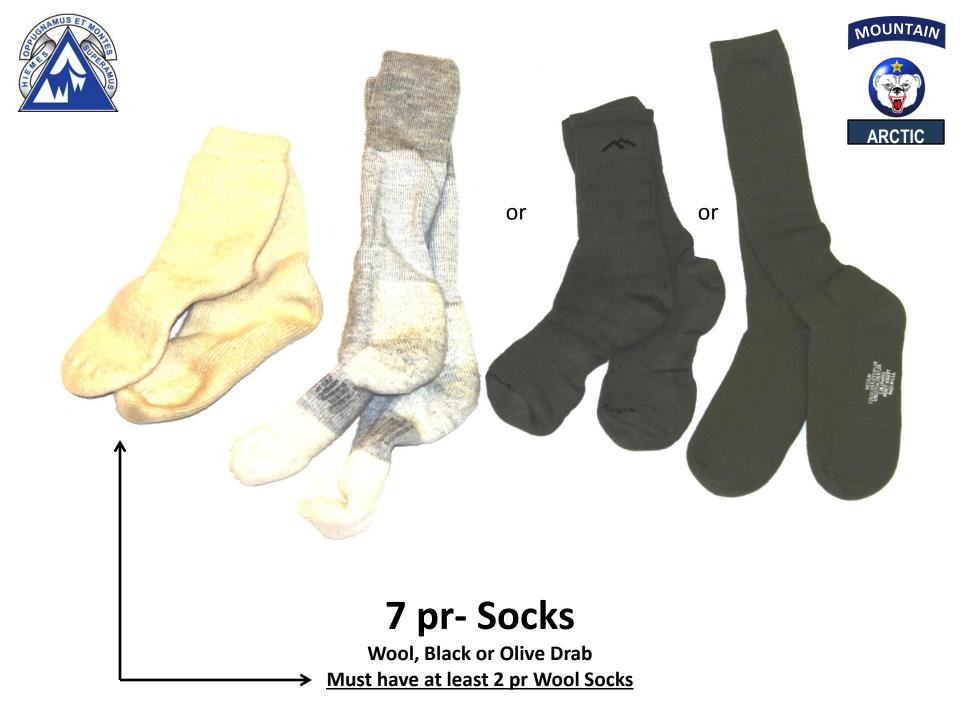

# 1- Canteen, Water Plastic (2 QT) 1 Cover Canteen Nylon W/ Strap (2 QT)

Canteen CIF LIN: C96399
Carrier CIF LIN: F30117

2- Socks, Dress Black Nylon

## 4- Socks, White Physical Training

Crew length, or above ankle IAW AR 670-1