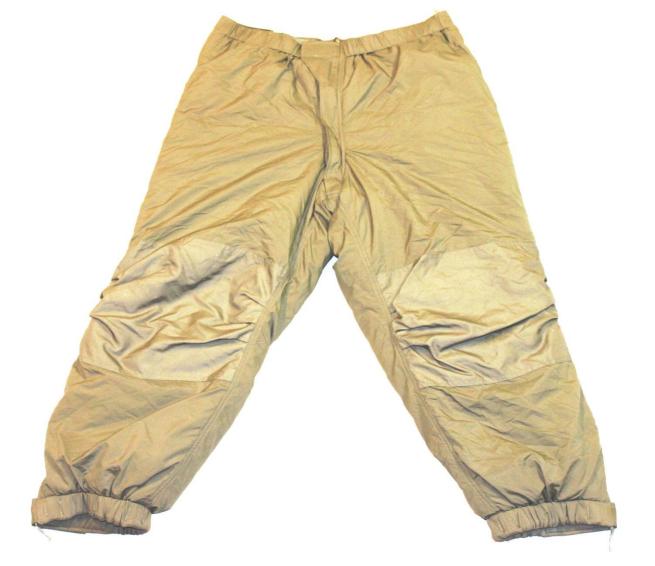

#### 1- GENIII ECWCS Extreme Cold Outer Shell Trouser

(Urban Grey Extreme Cold Weather Pants, Layer 7)

**CIF LIN: T57106** 