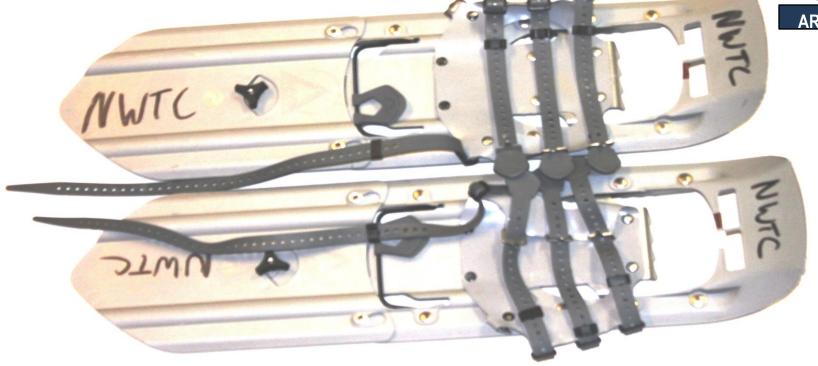

**1pr- Hearing Protection** 















#### 1 Head Lamp with extra batteries

**Enough batteries to last the duration of course** 

NSN: 6515-01-518-3823





























1 Complete set- Name Tapes and Badges and Flag









#### **3- Mechanical Pencils**

(0.5 MM)









3- Pens

(Black Ink in Color)













## **Wick Away Bra**

(Females)
As Needed
COTTON NOT AUTHOURIZED!













## Wick Away Undergarments

(Females)
As Needed

**COTTON NOT AUTHOURIZED!** 













MOUNTAIN





















## **Personal Hygiene Kit**

(As Needed for Duration of the Course)













#### 1- Watch

**GPS AND METALIC WATCHES NOT AUTHORIZED!** 











**Polypropylene Gloves and Socks** 











(Optional) Underwear

**COTTON NOT AUTHORIZED!** 









#### 1- MSR Snowshoes

(If Unit Issued)











## **Camp Booties**



# NOT AUTHROIZED AT BLACK RAPIDS TRAINING SITE





Watch Cap, Fleece









#### **GPS-Handheld & Watch**

**NOT AUTHORIZED** 



# NOT AUTHROIZED AT BLACK RAPIDS TRAINING SITE





**Baby Wipes** 



# NOT AUTHROIZED AT BLACK RAPIDS TRAINING SITE





**Intermediate Cold Weather Flyers Gloves**