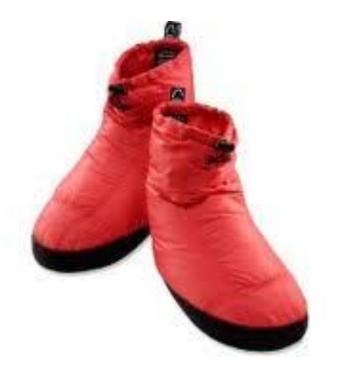

#### 1 Head Lamp with extra batteries

**Enough batteries to last the duration of course** 

NSN: 6515-01-518-3823





























1 Complete set- Name Tapes and Badges and Flag









#### **3- Mechanical Pencils**

(0.5 MM)









3- Pens

(Black Ink in Color)













## **Wick Away Bra**

(Females)
As Needed
COTTON NOT AUTHOURIZED!













## Wick Away Undergarments

(Females)
As Needed

**COTTON NOT AUTHOURIZED!** 













MOUNTAIN





















## **Personal Hygiene Kit**

(As Needed for Duration of the Course)













#### 1- Watch

**GPS AND METALIC WATCHES NOT AUTHORIZED!** 











**Polypropylene Gloves and Socks** 











(Optional) Underwear

**COTTON NOT AUTHORIZED!** 









#### 1- MSR Snowshoes

(If Unit Issued)











## **Camp Booties**



# NOT AUTHROIZED AT BLACK RAPIDS TRAINING SITE





Watch Cap, Fleece









#### **GPS-Handheld & Watch**

**NOT AUTHORIZED** 



# NOT AUTHROIZED AT BLACK RAPIDS TRAINING SITE





**Baby Wipes** 



# NOT AUTHROIZED AT BLACK RAPIDS TRAINING SITE





**Intermediate Cold Weather Flyers Gloves**