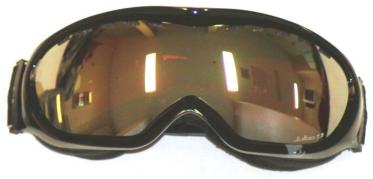

#### 3- Chap stick

1- Sun dust wing Goggles or 2 Payne Ski goggles

#### 1- APEL Approved Sun Glasses

(Dark and Clear lenses)