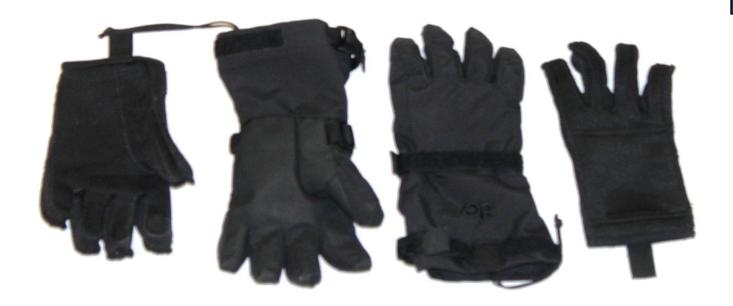

#### 2- Inserts, Glove Cold Weather

Extra gloves are strongly encouraged ACU/Black/Brown CIF LIN: J62858

## 1- Gloves, Men's and Women's intermediate cold weather

**CIF LIN:** 

#### 1- Gloves, Cold Weather OR

If Not Issued By CIF, Unit Can Request CIF LIN: YY2011

# NOT AUTHROIZED AT BLACK RAPIDS TRAINING SITE

**Intermediate Cold Weather Flyers Gloves**