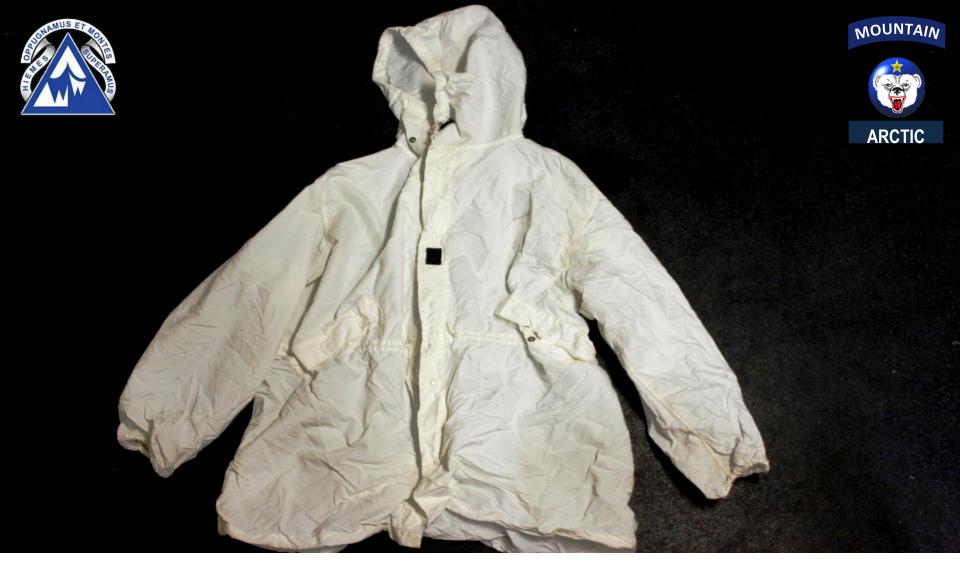

Women's intermediate cold weather

**CIF LIN:** 



#### **JBER**







#### 1- Gloves, Cold Weather OR

If Not Issued By CIF, Unit Can Request CIF LIN: YY2011









## 1- Mittens, Shell Trigger Finger

**CIF LIN: M53240** 









### **2pr-Insert, Trigger Finger Mittens**

**CIF LIN: M52555** 









#### 1- Mitten Set, Arctic Mittens W/ Liner

CIF LIN: M52829









#### 1- Assault Pack Molle ACU

With Soldier's Name Tape **CIF LIN: DA657E** 









## 1- Liner, Poncho "Woobie"

**CIF LIN: L70789** 





## 1- Poncho, Wet Weather

**CIF LIN: P1745** 



## 1- Liner, Parka Nylon

**CIF LIN: L70720** 









#### 1- Helmet, Advanced Combat W/ Cover

In Accordance with Unit SOP

Cover CIF LIN: F28747 ACH CIF LIN: H53175



## 1- Cover, Helmet Snow Camo

**CIF LIN: YY0539** 



## 1- Parka, Snow Camo

**CIF LIN: N69836** 



## 1- Trousers, Snow Camo

**CIF LIN: X35057** 









## 1- Suspenders, Trousers Scissor

**CIF LIN: U73507** 





## 1- Rifleman, Sustainment Universal Camouflage

LCE/LBV or equivalent Worn in IAW Unit SOP CIF LIN: R97425











## 1- Field Pack, Large Universal Camouflage

"Ruck-Sack"

Ruck CIF LIN: F59856 Frame CIF LIN: DA650F









# 1- Canteen, Water Plastic (2 QT) 1 Cover Canteen Nylon W/ Strap (2 QT)

Canteen CIF LIN: C96399
Carrier CIF LIN: F30117











2- Socks, Dress Black Nylon









# 2- GEN III ECWCS Silk Weight Top

(Undershirt, Cold Weather Layer 1) CIF LIN: U31387











## 2- GEN III ECWCS Silk Weight Trousers

(Trousers, Cold Weather Layer 1)
CIF LIN: DA152R









## 1- GENIII ECWCS Middle Weight