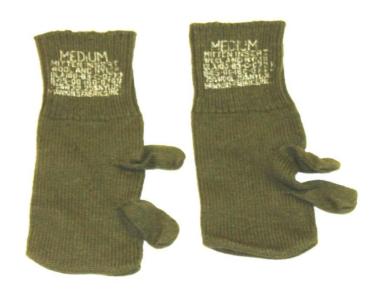

#### 2- Inserts, Glove Cold Weather

Extra gloves are strongly encouraged ACU/Black/Brown CIF LIN: J62858

## 1- Gloves, Men's and Women's intermediate cold weather

**CIF LIN:** 