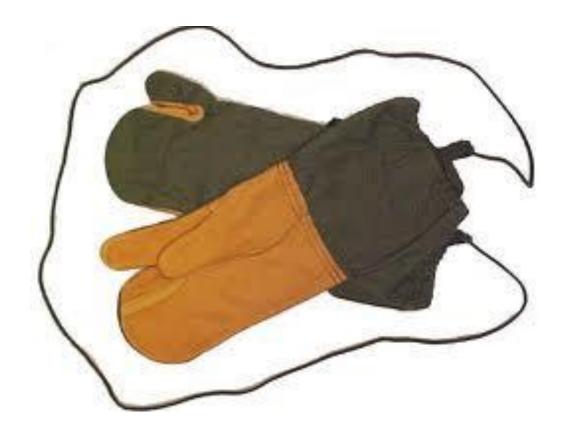

## 1- Mittens, Shell Trigger Finger

**CIF LIN: M53240** 

### **2pr-Insert, Trigger Finger Mittens**

**CIF LIN: M52555** 

#### 1- Mitten Set, Arctic Mittens W/ Liner

CIF LIN: M52829