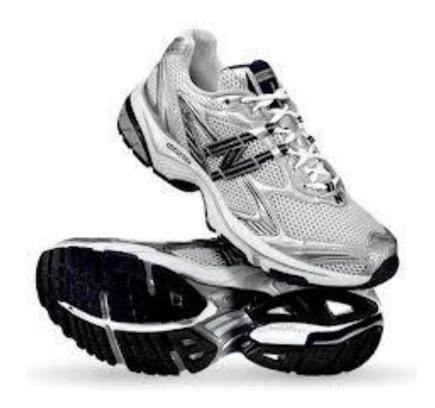

# 1- Shoes, Running, Athletic

1- Shoes, Shower

100 ft- 550 Chord

1- Compass, Magnetic