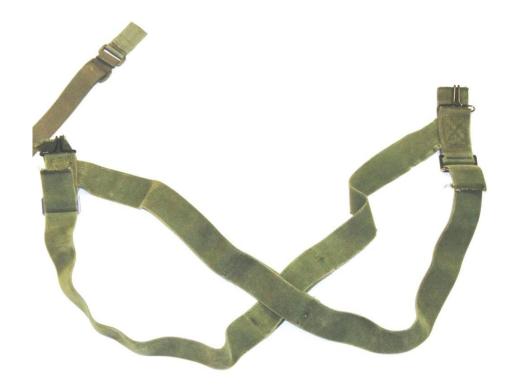

If Not Issued By CIF, Unit Can Request CIF LIN: YY2011









## 1- Mittens, Shell Trigger Finger

**CIF LIN: M53240** 









### **2pr-Insert, Trigger Finger Mittens**

**CIF LIN: M52555** 









#### 1- Mitten Set, Arctic Mittens W/ Liner

CIF LIN: M52829









#### 1- Assault Pack Molle ACU

With Soldier's Name Tape **CIF LIN: DA657E** 









## 1- Liner, Poncho "Woobie"

**CIF LIN: L70789** 





## 1- Poncho, Wet Weather

**CIF LIN: P1745** 



## 1- Liner, Parka Nylon

**CIF LIN: L70720** 









#### 1- Helmet, Advanced Combat W/ Cover

In Accordance with Unit SOP

Cover CIF LIN: F28747 ACH CIF LIN: H53175



## 1- Cover, Helmet Snow Camo

**CIF LIN: YY0539** 



## 1- Parka, Snow Camo

**CIF LIN: N69836** 



## 1- Trousers, Snow Camo

**CIF LIN: X35057** 









## 1- Suspenders, Trousers Scissor

**CIF LIN: U73507** 





## 1- Rifleman, Sustainment Universal Camouflage

LCE/LBV or equivalent Worn in IAW Unit SOP CIF LIN: R97425











## 1- Field Pack, Large Universal Camouflage

"Ruck-Sack"

Ruck CIF LIN: F59856 Frame CIF LIN: DA650F









# 1- Canteen, Water Plastic (2 QT) 1 Cover Canteen Nylon W/ Strap (2 QT)

Canteen CIF LIN: C96399
Carrier CIF LIN: F30117











2- Socks, Dress Black Nylon









# 2- GEN III ECWCS Silk Weight Top

(Undershirt, Cold Weather Layer 1) CIF LIN: U31387











## 2- GEN III ECWCS Silk Weight Trousers

(Trousers, Cold Weather Layer 1)
CIF LIN: DA152R









## 1- GENIII ECWCS Middle Weight Top

(Undershirt, Sand Color "Grid Fleece" Layer 2)
CIF LIN: S08535









## 1- GENIII ECWCS Middle W