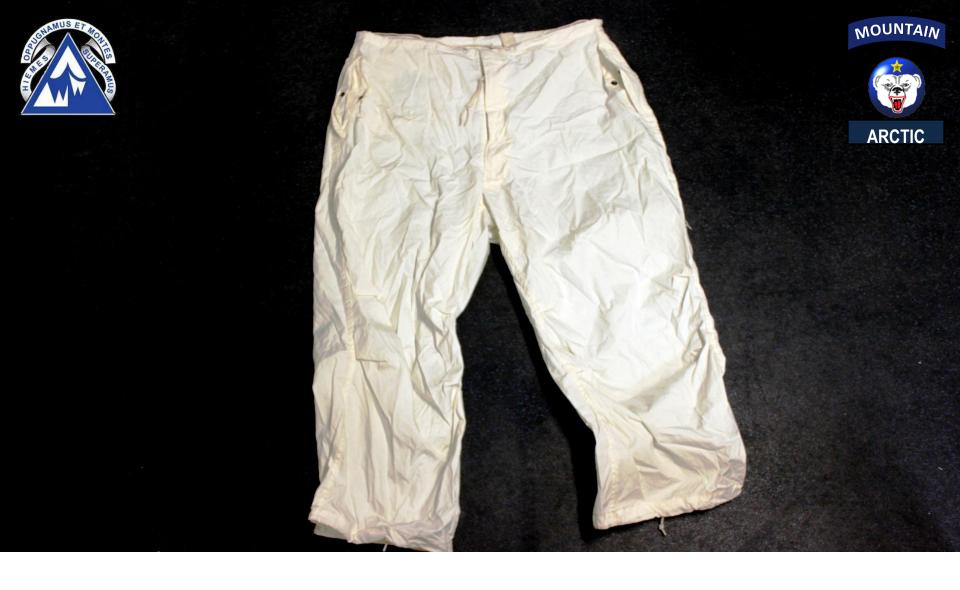

#### **JBER**







#### 1- Gloves, Cold Weather OR

If Not Issued By CIF, Unit Can Request CIF LIN: YY2011









## 1- Mittens, Shell Trigger Finger

**CIF LIN: M53240** 









### **2pr-Insert, Trigger Finger Mittens**

**CIF LIN: M52555** 









#### 1- Mitten Set, Arctic Mittens W/ Liner

CIF LIN: M52829









#### 1- Assault Pack Molle ACU

With Soldier's Name Tape **CIF LIN: DA657E** 









## 1- Liner, Poncho "Woobie"

**CIF LIN: L70789** 





## 1- Poncho, Wet Weather

**CIF LIN: P1745** 



## 1- Liner, Parka Nylon

**CIF LIN: L70720** 









#### 1- Helmet, Advanced Combat W/ Cover

In Accordance with Unit SOP

Cover CIF LIN: F28747 ACH CIF LIN: H53175



## 1- Cover, Helmet Snow Camo

**CIF LIN: YY0539** 



## 1- Parka, Snow Camo

**CIF LIN: N69836** 



## 1- Trousers, Snow Camo

**CIF LIN: X35057** 









## 1- Suspenders, Trousers Scissor

**CIF LIN: U73507** 





## 1- Rifleman, Sustainment Universal Camouflage

LCE/LBV or equivalent Worn in IAW Unit SOP CIF LIN: R97425











## 1- Field Pack, Large Universal Camouflage

"Ruck-Sack"

Ruck CIF LIN: F59856 Frame CIF LIN: DA650F









# 1- Canteen, Water Plastic (2 QT) 1 Cover Canteen Nylon W/ Strap (2 QT)

Canteen CIF LIN: C96399
Carrier CIF LIN: F30117











2- Socks, Dress Black Nylon









# 2- GEN III ECWCS Silk Weight Top

(Undershirt, Cold Weather Layer 1) CIF LIN: U31387











## 2- GEN III ECWCS Silk Weight Trousers

(Trousers, Cold Weather Layer 1)
CIF LIN: DA152R









## 1- GENIII ECWCS Middle Weight Top

(Undershirt, Sand Color "Grid Fleece" Laye