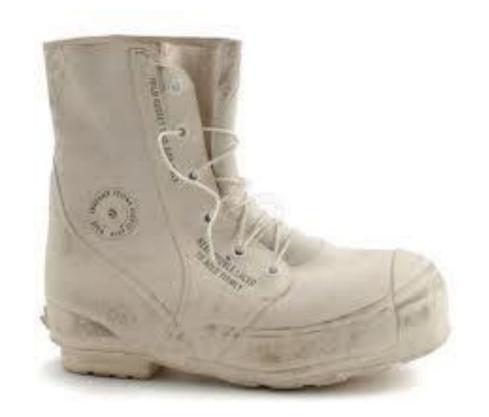

#### **1pr- Boots, Vapor Barrier**

Ensure the boots are properly fitted with one pair of wool socks **CIF LIN: C08256** 