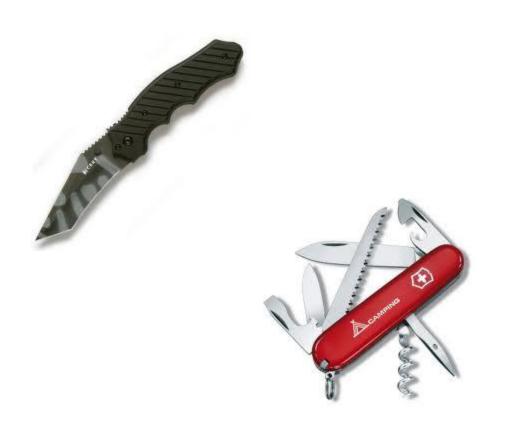

me Cold Outer Shell Trouser

(Urban Grey Extreme Cold Weather Pants, Layer 7)

**CIF LIN: T57106** 











#### 1- Entrenching Tool W/ Cover

CIF LIN: L00210 Cover CIF LIN: DA6545







2- Short sleeve shirt, Physical Training









1- Long sleeve shirt, Physical Training











### 1- Jacket, Physical Training









### 1- Trouser, Physical Training











# 2- Shorts, Physical Training













## 4- Socks, White Physical Training

Crew length, or above ankle IAW AR 670-1









# 1- Shoes, Running, Athletic









1- Shoes, Shower





100 ft- 550 Chord











1- Compass, Magnetic









#### 2- Protractor

Can be located at TSC (GTA 05-02-012)









### 1- Cleaning Kit, Weapons



1- Corresponding Blank Firing adapter

(No Additional Attachments)







#### 1- Pocket Knife











#### 1- Lighter or Water Proof Matches









#### 3- Chap stick











1- Sun dust wing Goggles or 2 Payne Ski goggles









#### 1- Laundry soap

**Enough to last Course Duration** 









#### 1- APEL Approved Sun Glasses

(Dark and Clear lenses)











#### 2- Locks

(Combination preferred)









1- Sewing Kit









2- Towels











## Medication

(As Required)







**1pr- Hearing Protection** 















#### 1 Head Lamp with extra batteries

**Enough batteries to last the duration of course** 

NSN: 6515-01-518-3823





























1 Complete set- Name Tapes and Badges and Flag









#### **3- Mechanical Pencils**

(0.5 MM)









3- Pens

(Black Ink in Color)













## **Wick Away Bra**

(Fema