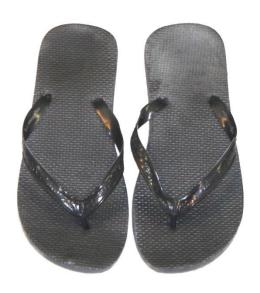

# 1- Shoes, Running, Athletic

1- Shoes, Shower

100 ft- 550 Chord

1- Compass, Magnetic