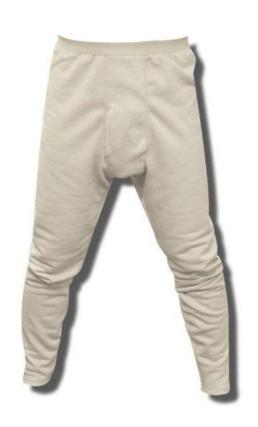

## 1-Bag, Duffle

Marked with Soldiers Name and Unit Markings as per unit SOP CIF LIN: B14729

# 2- GEN III ECWCS Silk Weight Top

(Undershirt, Cold Weather Layer 1) CIF LIN: U31387

## 2- GEN III ECWCS Silk Weight Trousers

(Trousers, Cold Weather Layer 1)
CIF LIN: DA152R