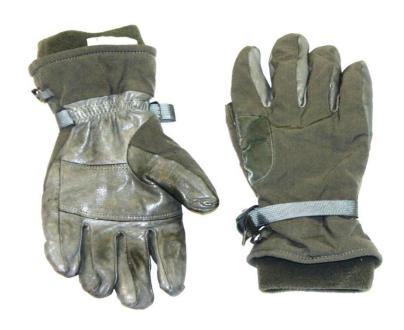

## 1- Gloves, Men's and Women's intermediate cold weather

**CIF LIN:** 

#### 1- Gloves, Cold Weather OR

If Not Issued By CIF, Unit Can Request CIF LIN: YY2011