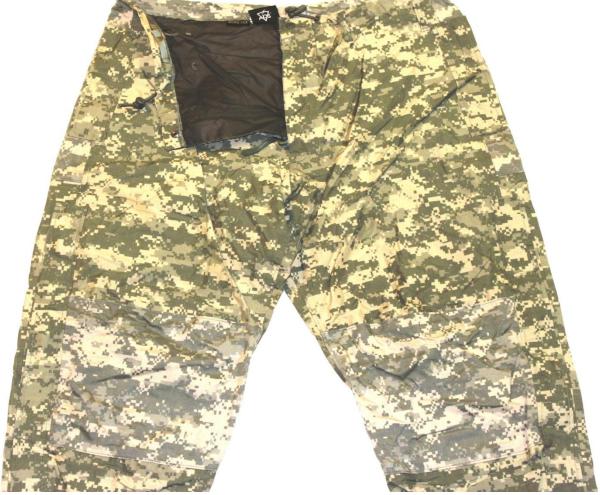

(Undershirt, Sand Color "Grid Fleece" Layer 2)
CIF LIN: S08535









## 1- GENIII ECWCS Middle Weight Trousers

(Trousers, Sand Color "Grid Fleece" Layer 2)

**CIF LIN: D74812** 







#### 1- GENIII ECWCS Fleece Parka

(High-Loft Cold Weather Fleece Top Layer 3) CIF LIN: DA156G





#### 1- GENIII ECWCS Wind Jacket

(Lightweight Wind Jacket, No hood, Layer 4)
CIF LIN: D74812









## 1- GENIII ECWCS Mid Weight Parka

(Soft shell, Cold Weather jacket W/ Storable hood, Layer 5) CIF LIN: DA1542









#### 1- GENIII ECWCS Mid Weight Trousers

(Soft shell, Cold Weather Trousers W/ Suspenders, Layer 5)

**Trousers CIF LIN: DA1539 Suspenders CIF LIN: U73323** 



#### 1- GENIII ECWCS Cold/Wet Parka

(Trousers, Waterproof, Wind resistant, Black interior, Layer 6)
CIF LIN: DA1559









### 1- GENIII ECWCS Cold/Wet Trousers

(Trousers, Waterproof, Wind resistant, Black interior, Layer 6) CIF LIN: DA1559



#### 1- GENIII ECWCS Extreme Cold Outer Shell Parka

(Urban Grey Extreme Cold Weather Parka, Layer 7)
CIF LIN: P05881





#### 1- GENIII ECWCS Extreme Cold Outer Shell Trouser

(Urban Grey Extreme Cold Weather Pants, Layer 7)

**CIF LIN: T57106** 











#### 1- Entrenching Tool W/ Cover

CIF LIN: L00210 Cover CIF LIN: DA6545







2- Short sleeve shirt, Physical Training









1- Long sleeve shirt, Physical Training











### 1- Jacket, Physical Training









### 1- Trouser, Physical Training











# 2- Shorts, Physical Training













## 4- Socks, White Physical Training

Crew length, or above ankle IAW AR 670-1









# 1- Shoes, Runn