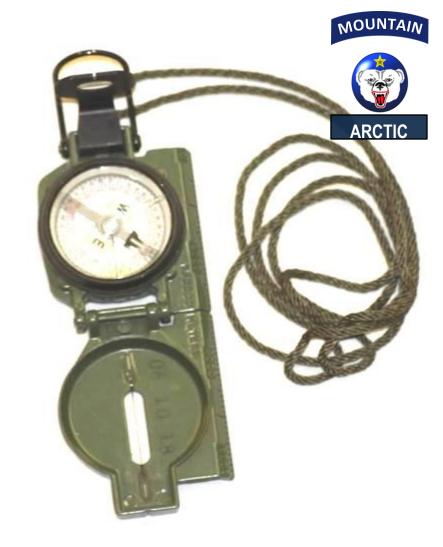

# 1- Shoes, Running, Athletic

1- Shoes, Shower

100 ft- 550 Chord

1- Compass, Magnetic