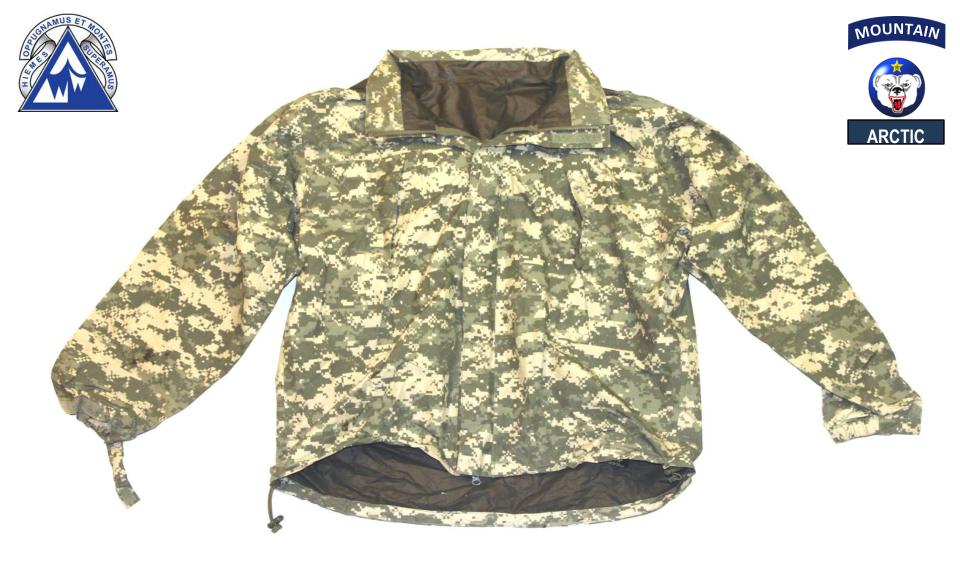

I ECWCS Silk Weight Trousers

(Trousers, Cold Weather Layer 1)
CIF LIN: DA152R









## 1- GENIII ECWCS Middle Weight Top

(Undershirt, Sand Color "Grid Fleece" Layer 2)
CIF LIN: S08535









## 1- GENIII ECWCS Middle Weight Trousers

(Trousers, Sand Color "Grid Fleece" Layer 2)

**CIF LIN: D74812** 







#### 1- GENIII ECWCS Fleece Parka

(High-Loft Cold Weather Fleece Top Layer 3) CIF LIN: DA156G





#### 1- GENIII ECWCS Wind Jacket

(Lightweight Wind Jacket, No hood, Layer 4)
CIF LIN: D74812









## 1- GENIII ECWCS Mid Weight Parka

(Soft shell, Cold Weather jacket W/ Storable hood, Layer 5) CIF LIN: DA1542









#### 1- GENIII ECWCS Mid Weight Trousers

(Soft shell, Cold Weather Trousers W/ Suspenders, Layer 5)

**Trousers CIF LIN: DA1539 Suspenders CIF LIN: U73323** 



#### 1- GENIII ECWCS Cold/Wet Parka

(Trousers, Waterproof, Wind resistant, Black interior, Layer 6)
CIF LIN: DA1559









### 1- GENIII ECWCS Cold/Wet Trousers

(Trousers, Waterproof, Wind resistant, Black interior, Layer 6) CIF LIN: DA1559



#### 1- GENIII ECWCS Extreme Cold Outer Shell Parka

(Urban Grey Extreme Cold Weather Parka, Layer 7)
CIF LIN: P05881





#### 1- GENIII ECWCS Extreme Cold Outer Shell Trouser

(Urban Grey Extreme Cold Weather Pants, Layer 7)

**CIF LIN: T57106** 











#### 1- Entrenching Tool W/ Cover

CIF LIN: L00210 Cover CIF LIN: DA6545







2- Short sleeve shirt, Physical Training









1- Long sleeve shirt, Physical Training











### 1- Jacket, Physical Training









### 1- Trouser, Physical Training











# 2- Shorts, Physical