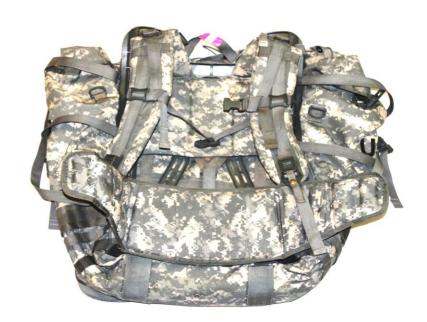

## 1- Field Pack, Large Universal Camouflage

"Ruck-Sack"

Ruck CIF LIN: F59856 Frame CIF LIN: DA650F