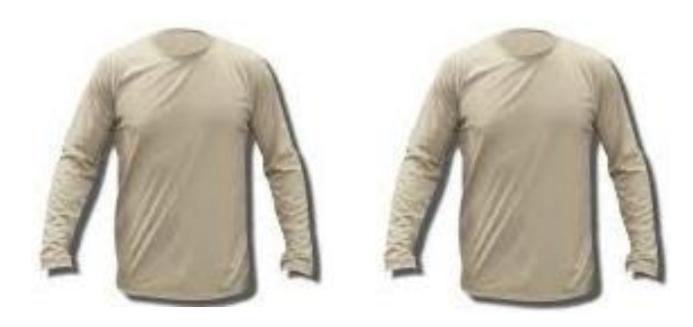

# 2- GEN III ECWCS Silk Weight Top

(Undershirt, Cold Weather Layer 1) CIF LIN: U31387