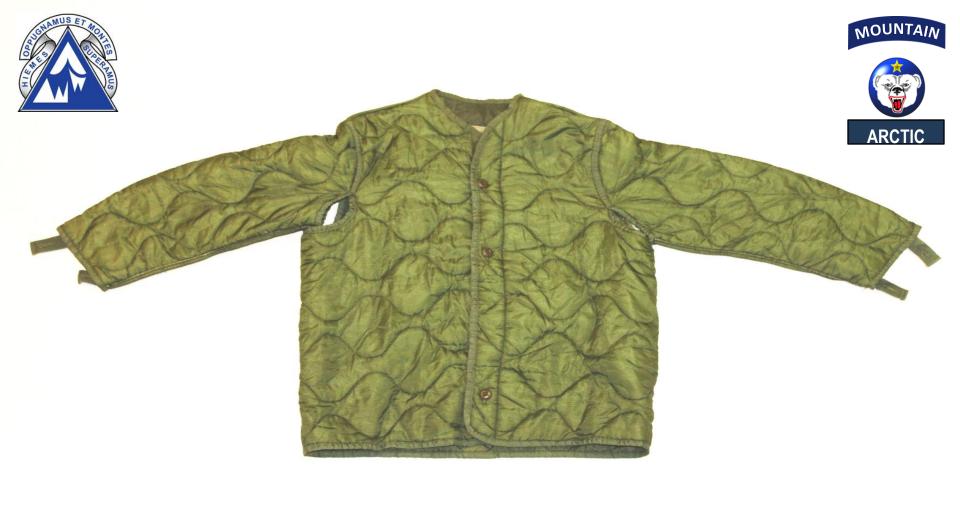

C08256** 









## 1- Neck Gaiter, Brown

**CIF LIN: G39744** 









#### 2- Inserts, Glove Cold Weather

Extra gloves are strongly encouraged ACU/Black/Brown CIF LIN: J62858



#### **FWA**







## 1- Gloves, Men's and Women's intermediate cold weather

**CIF LIN:** 



#### **JBER**







#### 1- Gloves, Cold Weather OR

If Not Issued By CIF, Unit Can Request CIF LIN: YY2011









## 1- Mittens, Shell Trigger Finger

**CIF LIN: M53240** 









### **2pr-Insert, Trigger Finger Mittens**

**CIF LIN: M52555** 









#### 1- Mitten Set, Arctic Mittens W/ Liner

CIF LIN: M52829









#### 1- Assault Pack Molle ACU

With Soldier's Name Tape **CIF LIN: DA657E** 









## 1- Liner, Poncho "Woobie"

**CIF LIN: L70789** 





## 1- Poncho, Wet Weather

**CIF LIN: P1745** 



## 1- Liner, Parka Nylon

**CIF LIN: L70720** 









#### 1- Helmet, Advanced Combat W/ Cover

In Accordance with Unit SOP

Cover CIF LIN: F28747 ACH CIF LIN: H53175



## 1- Cover, Helmet Snow Camo

**CIF LIN: YY0539** 



## 1- Parka, Snow Camo

**CIF LIN: N69836** 



## 1- Trousers, Snow Camo

**CIF LIN: X35057** 









## 1- Suspenders, Trousers Scissor

**CIF LIN: U73507** 





## 1- Rifleman, Sustainment Universal Camouflage

LCE/LBV or equivalent Worn in IAW Unit SOP CIF LIN: R97425











## 1- Field Pack, Large Universal Camouflage

"Ruck-Sack"

Ruck CIF LIN: F59856 Frame CIF LIN: DA650F









# 1- Canteen, Water Plastic (2 QT) 1 Cover Canteen Nylon W/ Strap (2 QT)

Canteen CIF LIN: C96399
Carrier CIF LIN: F30117











2- Socks, Dress Black Nylon









# 2