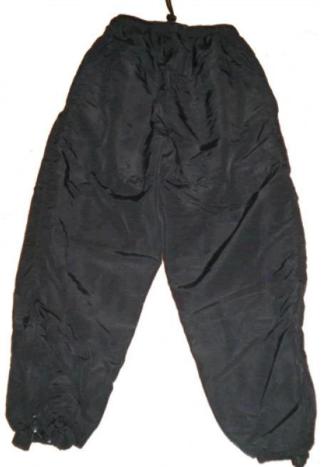

#### 1- GENIII ECWCS Extreme Cold Outer Shell Trouser

(Urban Grey Extreme Cold Weather Pants, Layer 7)

**CIF LIN: T57106** 