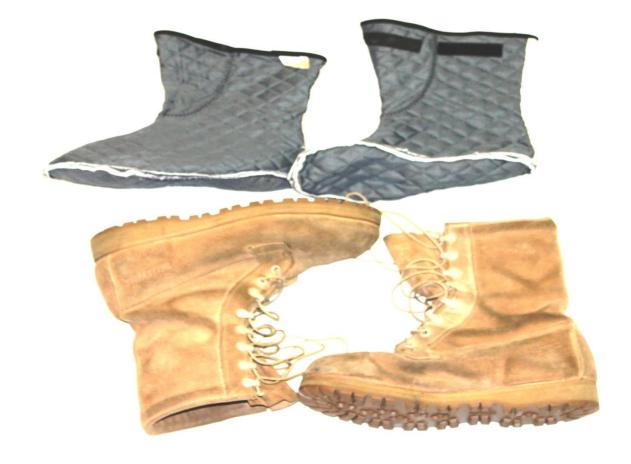

## 1pr-Boots, Intermediate Cold Weather (ICW)

With Inserts and Laces

**ID Tags with Chain** 

**ID Card** 

#### **1pr- Boots, Vapor Barrier**

Ensure the boots are properly fitted with one pair of wool socks **CIF LIN: C08256** 

## **Camp Booties**