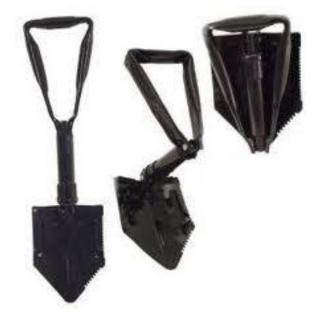

#### 1- Entrenching Tool W/ Cover

CIF LIN: L00210 Cover CIF LIN: DA6545

2- Short sleeve shirt, Physical Training

1- Long sleeve shirt, Physical Training