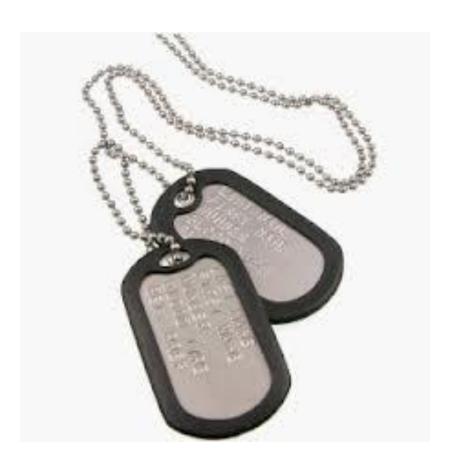

## 1pr-Boots, Intermediate Cold Weather (ICW)

With Inserts and Laces

**ID Tags with Chain** 

**ID Card** 