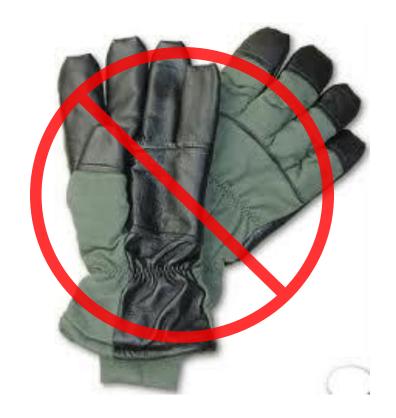

# NOT AUTHROIZED AT BLACK RAPIDS TRAINING SITE

**Intermediate Cold Weather Flyers Gloves**