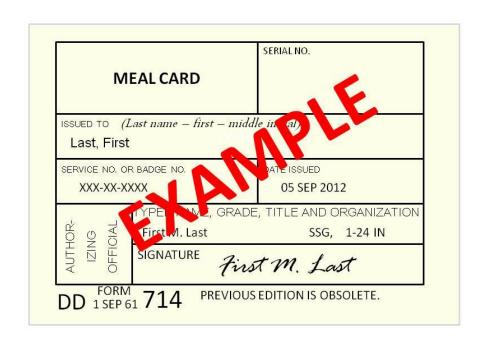

#### **Meal Card**

(Provided by Soldiers Unit)
Soldier must have meal card for day 0 in-processing