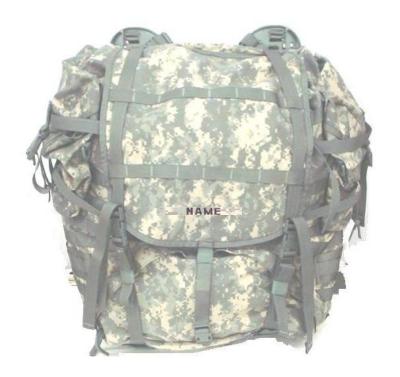

## 1- Field Pack, Large Universal Camouflage

"Ruck-Sack"

Ruck CIF LIN: F59856 Frame CIF LIN: DA650F