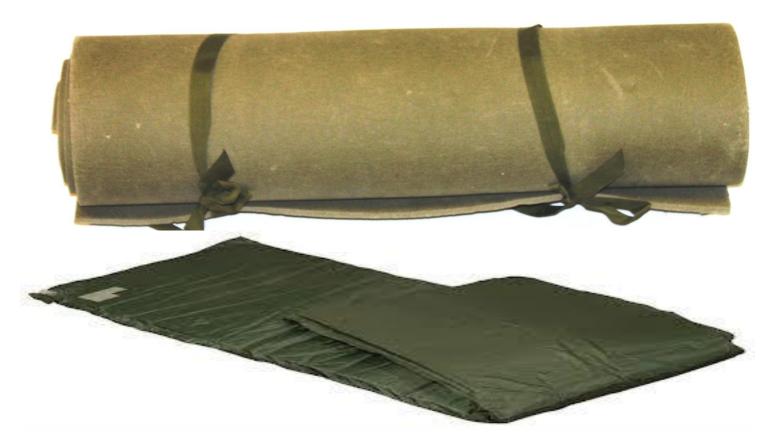

## 1-Mat, Sleeping Pad

Foam Mattress Preferred
Air Mattress Highly Discouraged CIF LIN: M2944