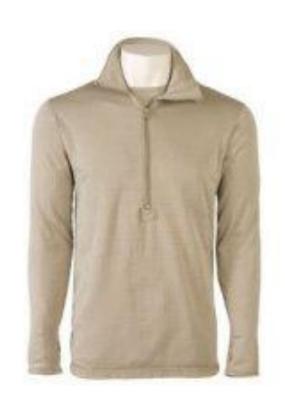

# 2- GEN III ECWCS Silk Weight Top

(Undershirt, Cold Weather Layer 1) CIF LIN: U31387