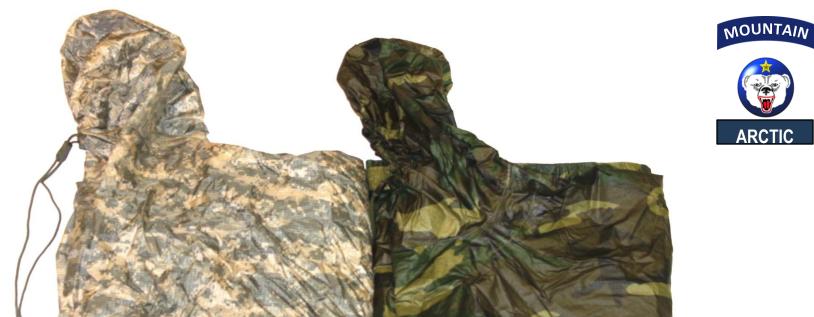

rly fitted with one pair of wool socks **CIF LIN: C08256** 









## 1- Neck Gaiter, Brown

**CIF LIN: G39744** 









#### 2- Inserts, Glove Cold Weather

Extra gloves are strongly encouraged ACU/Black/Brown CIF LIN: J62858



#### **FWA**







## 1- Gloves, Men's and Women's intermediate cold weather

**CIF LIN:** 



#### **JBER**







#### 1- Gloves, Cold Weather OR

If Not Issued By CIF, Unit Can Request CIF LIN: YY2011









## 1- Mittens, Shell Trigger Finger

**CIF LIN: M53240** 









### **2pr-Insert, Trigger Finger Mittens**

**CIF LIN: M52555** 









#### 1- Mitten Set, Arctic Mittens W/ Liner

CIF LIN: M52829









#### 1- Assault Pack Molle ACU

With Soldier's Name Tape **CIF LIN: DA657E** 









## 1- Liner, Poncho "Woobie"

**CIF LIN: L70789** 





## 1- Poncho, Wet Weather

**CIF LIN: P1745** 



## 1- Liner, Parka Nylon

**CIF LIN: L70720** 









#### 1- Helmet, Advanced Combat W/ Cover

In Accordance with Unit SOP

Cover CIF LIN: F28747 ACH CIF LIN: H53175



## 1- Cover, Helmet Snow Camo

**CIF LIN: YY0539** 



## 1- Parka, Snow Camo

**CIF LIN: N69836** 



## 1- Trousers, Snow Camo

**CIF LIN: X35057** 









## 1- Suspenders, Trousers Scissor

**CIF LIN: U73507** 





## 1- Rifleman, Sustainment Universal Camouflage

LCE/LBV or equivalent Worn in IAW Unit SOP CIF LIN: R97425











## 1- Field Pack, Large Universal Camouflage

"Ruck-Sack"

Ruck CIF LIN: F59856 Frame CIF LIN: DA650F









# 1- Canteen, Water Plastic (2 QT) 1 Cover Canteen Nylon W/ Strap (2 QT)

Canteen CIF LIN: C96399
Carrier CIF LIN: F30117