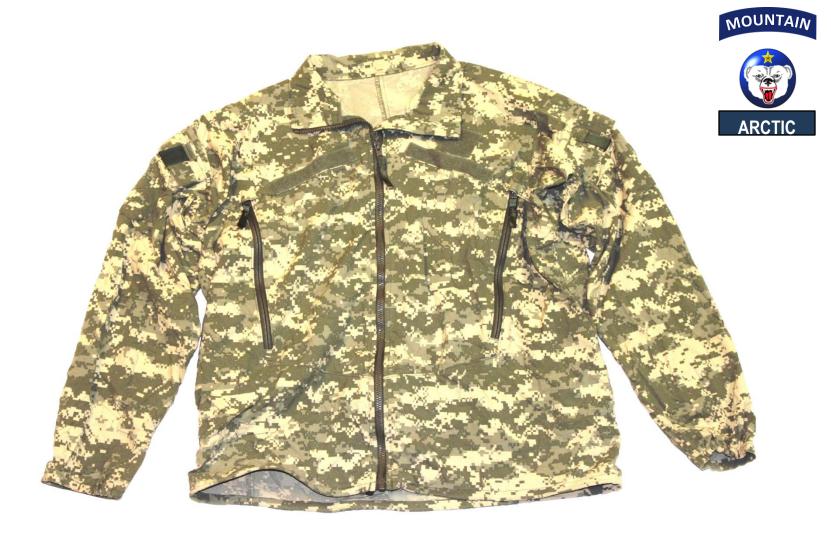

- Field Pack, Large Universal Camouflage

"Ruck-Sack"

Ruck CIF LIN: F59856 Frame CIF LIN: DA650F









# 1- Canteen, Water Plastic (2 QT) 1 Cover Canteen Nylon W/ Strap (2 QT)

Canteen CIF LIN: C96399
Carrier CIF LIN: F30117











2- Socks, Dress Black Nylon









# 2- GEN III ECWCS Silk Weight Top

(Undershirt, Cold Weather Layer 1) CIF LIN: U31387











## 2- GEN III ECWCS Silk Weight Trousers

(Trousers, Cold Weather Layer 1)
CIF LIN: DA152R









## 1- GENIII ECWCS Middle Weight Top

(Undershirt, Sand Color "Grid Fleece" Layer 2)
CIF LIN: S08535









## 1- GENIII ECWCS Middle Weight Trousers

(Trousers, Sand Color "Grid Fleece" Layer 2)

**CIF LIN: D74812** 







#### 1- GENIII ECWCS Fleece Parka

(High-Loft Cold Weather Fleece Top Layer 3) CIF LIN: DA156G





#### 1- GENIII ECWCS Wind Jacket

(Lightweight Wind Jacket, No hood, Layer 4)
CIF LIN: D74812









## 1- GENIII ECWCS Mid Weight Parka

(Soft shell, Cold Weather jacket W/ Storable hood, Layer 5) CIF LIN: DA1542









#### 1- GENIII ECWCS Mid Weight Trousers

(Soft shell, Cold Weather Trousers W/ Suspenders, Layer 5)

**Trousers CIF LIN: DA1539 Suspenders CIF LIN: U73323** 



#### 1- GENIII ECWCS Cold/Wet Parka

(Trousers, Waterproof, Wind resistant, Black interior, Layer 6)
CIF LIN: DA1559









### 1- GENIII ECWCS Cold/Wet Trousers

(Trousers, Waterproof, Wind resistant, Black interior, Layer 6) CIF LIN: DA1559



#### 1- GENIII ECWCS Extreme Cold Outer Shell Parka

(Urban Grey Extreme Cold Weather Parka, Layer 7)
CIF LIN: P05881





#### 1- GENIII ECWCS Extreme Cold Outer