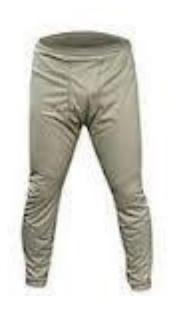

## 2- GEN III ECWCS Silk Weight Trousers

(Trousers, Cold Weather Layer 1)
CIF LIN: DA152R