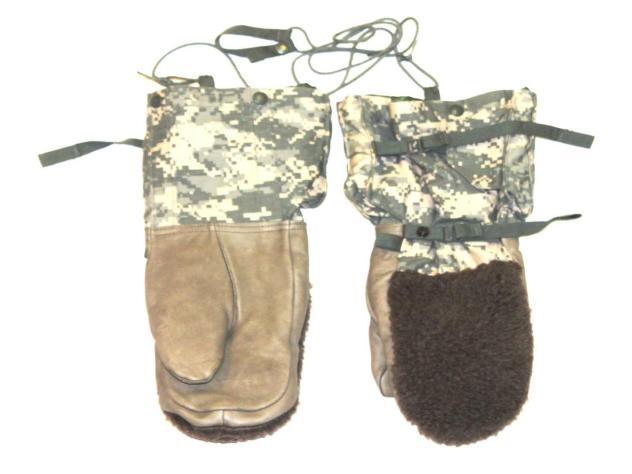

## 1- Mittens, Shell Trigger Finger

**CIF LIN: M53240** 

### **2pr-Insert, Trigger Finger Mittens**

**CIF LIN: M52555** 

#### 1- Mitten Set, Arctic Mittens W/ Liner

CIF LIN: M52829