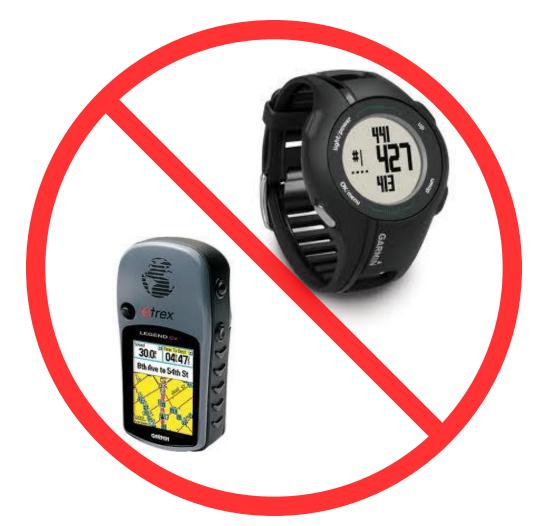

#### 1- Watch

**GPS AND METALIC WATCHES NOT AUTHORIZED!** 

**Polypropylene Gloves and Socks** 

(Optional) Underwear

**COTTON NOT AUTHORIZED!** 

#### **GPS-Handheld & Watch**

**NOT AUTHORIZED** 