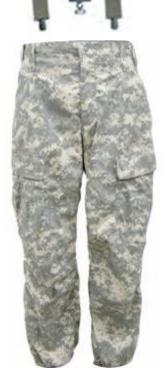

117











2- Socks, Dress Black Nylon









# 2- GEN III ECWCS Silk Weight Top

(Undershirt, Cold Weather Layer 1) CIF LIN: U31387











## 2- GEN III ECWCS Silk Weight Trousers

(Trousers, Cold Weather Layer 1)
CIF LIN: DA152R









## 1- GENIII ECWCS Middle Weight Top

(Undershirt, Sand Color "Grid Fleece" Layer 2)
CIF LIN: S08535









## 1- GENIII ECWCS Middle Weight Trousers

(Trousers, Sand Color "Grid Fleece" Layer 2)

**CIF LIN: D74812** 







#### 1- GENIII ECWCS Fleece Parka

(High-Loft Cold Weather Fleece Top Layer 3) CIF LIN: DA156G





#### 1- GENIII ECWCS Wind Jacket

(Lightweight Wind Jacket, No hood, Layer 4)
CIF LIN: D74812









## 1- GENIII ECWCS Mid Weight Parka

(Soft shell, Cold Weather jacket W/ Storable hood, Layer 5) CIF LIN: DA1542









#### 1- GENIII ECWCS Mid Weight Trousers

(Soft shell, Cold Weather Trousers W/ Suspenders, Layer 5)

**Trousers CIF LIN: DA1539 Suspenders CIF LIN: U73323** 



#### 1- GENIII ECWCS Cold/Wet Parka

(Trousers, Waterproof, Wind resistant, Black interior, Layer 6)
CIF LIN: DA1559









### 1- GENIII ECWCS Cold/Wet Trousers

(Trousers, Waterproof, Wind resistant, Black interior, Layer 6) CIF LIN: DA1559



#### 1- GENIII ECWCS Extreme Cold Outer Shell Parka

(Urban Grey Extreme Cold Weather Parka, Layer 7)
CIF LIN: P05881





#### 1- GENIII ECWCS Extreme Cold Outer Shell Trouser

(Urban Grey Extreme Cold Weather Pants, Layer 7)

**CIF LIN: T57106** 











#### 1- Entrenching Tool W/ Cover

CIF LIN: L00210 Cover CIF LIN: DA6545







2- Short sleeve shirt, Physical Training