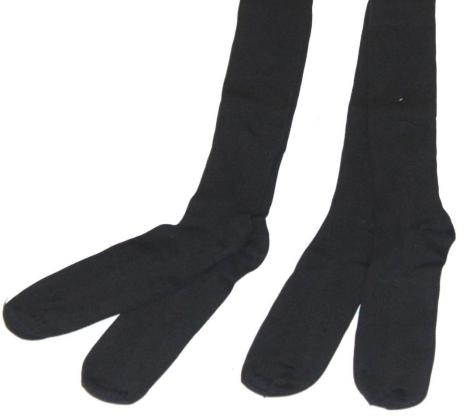

# 1- Canteen, Water Plastic (2 QT) 1 Cover Canteen Nylon W/ Strap (2 QT)

Canteen CIF LIN: C96399
Carrier CIF LIN: F30117

2- Socks, Dress Black Nylon