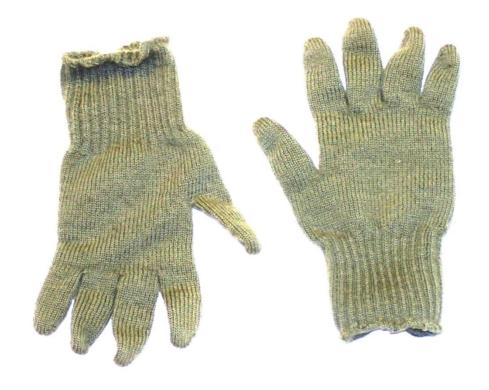

#### 2- Inserts, Glove Cold Weather

Extra gloves are strongly encouraged ACU/Black/Brown CIF LIN: J62858