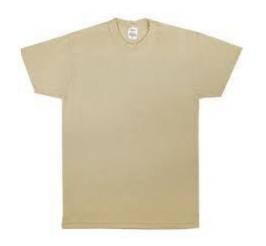

- •Students will arrive at BLDG 3479 NLT 0800 on Day zero for in processing
- •Failure to arrive without required items can result in non acceptance to the course
- Student must have in processing sheet completed before arrival
- •Junior Enlisted Soldiers (E-1 E-4) <u>MUST</u> have a rank waiver with them for in processing singed by the first O-5 in his/ her chain of command

#### Uniform for in processing:

- 1. ACU's Complete
- Belt trousers webbed
- 3. Balaclava
- 4. Boots, ICW
- 5. ID Tags
- 6. ID Card
- Meal Card
- 8. Inserts, Glove Cold Weather
- 9. Cold Weather Gloves
- 10. Silk Weight Top and Bottoms
- 11. In Processing Sheet Complete
- 12. Packing List Signed by 1SG















## **2-ACU Tops**

**Complete with authorized patches** 











#### **2-ACU Trousers**











#### 2-Tan T-Shirts

Wick away materiel highly encouraged CIF LIN: T24671









## 1-Belt, Trousers web

**CIF LIN: B90343** 









### 2-Face Masks, Balaclava

CIF issue only, Wind stopper highly encouraged CIF LIN: H46744









## 1pr-Boots, Intermediate Cold Weather (ICW)

With Inserts and Laces









**ID Tags with Chain** 









**ID Card** 









#### **Meal Card**

(Provided by Soldiers Unit)
Soldier must have meal card for day 0 in-processing









### 1-Bag, Barracks

Marked with Soldiers Name CIF LIN: B13907









## 1-Bag, Duffle

Marked with Soldiers Name and Unit Markings as per unit SOP CIF LIN: B14729









## 1-Bag, Water proof

**CIF LIN: B15825** 









## 1-Modular Sleep System, Universal

4 PC System CIF LIN: DA6544









## 1-Mat, S