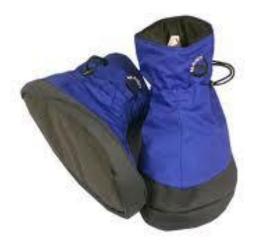

#### 1 Head Lamp with extra batteries

**Enough batteries to last the duration of course** 

NSN: 6515-01-518-3823





























1 Complete set- Name Tapes and Badges and Flag









#### **3- Mechanical Pencils**

(0.5 MM)









3- Pens

(Black Ink in Color)













## **Wick Away Bra**

(Females)
As Needed
COTTON NOT AUTHOURIZED!













## Wick Away Undergarments

(Females)
As Needed

**COTTON NOT AUTHOURIZED!** 













MOUNTAIN





















## **Personal Hygiene Kit**

(As Needed for Duration of the Course)













#### 1- Watch

**GPS AND METALIC WATCHES NOT AUTHORIZED!** 











**Polypropylene Gloves and Socks** 











(Optional) Underwear

**COTTON NOT AUTHORIZED!** 









#### 1- MSR Snowshoes

(If Unit Issued)











## **Camp Booties**



# NOT AUTHROIZED AT BLACK RAPIDS TRAINING SITE





Watch Cap, Fleece









#### **GPS-Handheld & Watch**

**NOT AUTHORIZED** 



# NOT AUTHROIZED AT BLACK RAPIDS TRAINING SITE





**Baby Wipes** 



# NOT AUTHROIZED AT BLACK RAPIDS TRAINING SITE





**Intermediate Cold Weather Flyers Gloves**