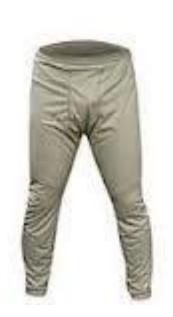

## 2- GEN III ECWCS Silk Weight Trousers

(Trousers, Cold Weather Layer 1)
CIF LIN: DA152R