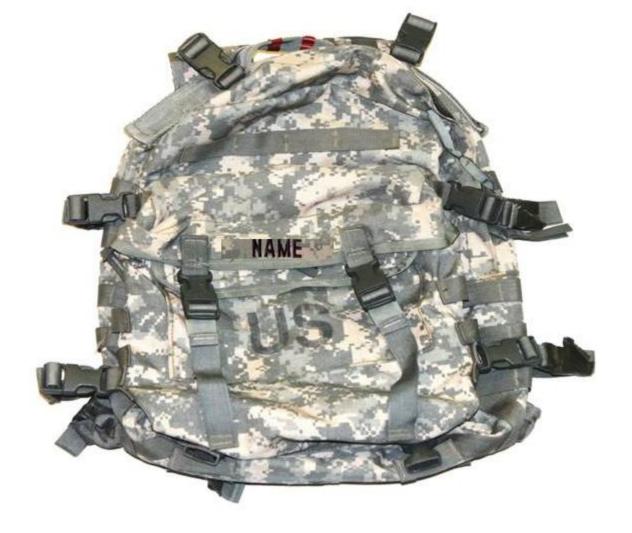

Foam Mattress Preferred
Air Mattress Highly Discouraged CIF LIN: M2944









#### **1pr- Boots, Vapor Barrier**

Ensure the boots are properly fitted with one pair of wool socks **CIF LIN: C08256** 









## 1- Neck Gaiter, Brown

**CIF LIN: G39744** 









#### 2- Inserts, Glove Cold Weather

Extra gloves are strongly encouraged ACU/Black/Brown CIF LIN: J62858



#### **FWA**







## 1- Gloves, Men's and Women's intermediate cold weather

**CIF LIN:** 



#### **JBER**







#### 1- Gloves, Cold Weather OR

If Not Issued By CIF, Unit Can Request CIF LIN: YY2011









## 1- Mittens, Shell Trigger Finger

**CIF LIN: M53240** 









### **2pr-Insert, Trigger Finger Mittens**

**CIF LIN: M52555** 









#### 1- Mitten Set, Arctic Mittens W/ Liner

CIF LIN: M52829









#### 1- Assault Pack Molle ACU

With Soldier's Name Tape **CIF LIN: DA657E** 









## 1- Liner, Poncho "Woobie"

**CIF LIN: L70789** 





## 1- Poncho, Wet Weather

**CIF LIN: P1745** 



## 1- Liner, Parka Nylon

**CIF LIN: L70720** 









#### 1- Helmet, Advanced Combat W/ Cover

In Accordance with Unit SOP

Cover CIF LIN: F28747 ACH CIF LIN: H53175



## 1- Cover, Helmet Snow Camo

**CIF LIN: YY0539** 



## 1- Parka, Snow Camo

**CIF LIN: N69836** 



## 1- Trousers, Snow Camo

**CIF LIN: X35057** 









## 1- Suspenders, Trousers Scissor

**CIF LIN: U73507** 





## 1- Rifleman, Sustainment Universal Camouflage

LCE/LBV or equivalent Worn in IAW Unit SOP CIF LIN: R97425











## 1- Field Pack, Large Universal Camouflage

"Ruck-Sack"

Ruck CIF LIN: F59856 Frame CIF L