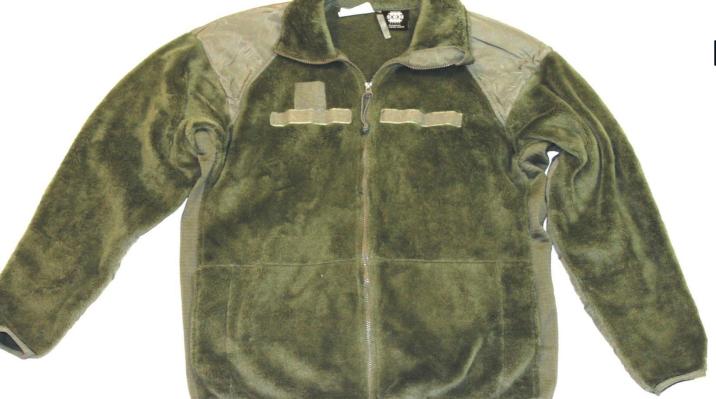

#### 1- GENIII ECWCS Fleece Parka

(High-Loft Cold Weather Fleece Top Layer 3) CIF LIN: DA156G