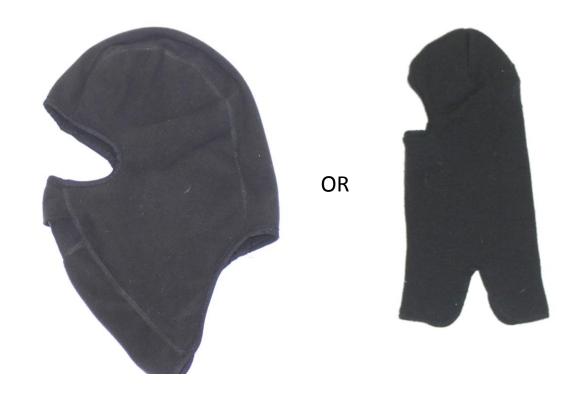

### 2-Face Masks, Balaclava

CIF issue only, Wind stopper highly encouraged CIF LIN: H46744