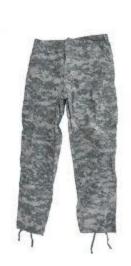

As of 27 Dec 2012











- •Students will arrive at BLDG 3479 NLT 0800 on Day zero for in processing
- •Failure to arrive without required items can result in non acceptance to the course
- Student must have in processing sheet completed before arrival
- •Junior Enlisted Soldiers (E-1 E-4) <u>MUST</u> have a rank waiver with them for in processing singed by the first O-5 in his/ her chain of command

#### Uniform for in processing:

- 1. ACU's Complete
- Belt trousers webbed
- 3. Balaclava
- 4. Boots, ICW
- 5. ID Tags
- 6. ID Card
- Meal Card
- 8. Inserts, Glove Cold Weather
- 9. Cold Weather Gloves
- 10. Silk Weight Top and Bottoms
- 11. In Processing Sheet Complete
- 12. Packing List Signed by 1SG















## **2-ACU Tops**

**Complete with authorized patches** 











#### **2-ACU Trousers**











#### 2-Tan T-Shirts

Wick away materiel highly encouraged CIF LIN: T24671









## 1-Belt, Trousers web

**CIF LIN: B90343** 









### 2-Face Masks, Balaclava

CIF issue only, Wind stopper highly encouraged CIF LIN: H46744









## 1pr-Boots, Intermediate Cold Weather (ICW)

With Inserts and Laces









**ID Tags with Chain** 









**ID Card** 









#### **Meal Card**

(Provided by Soldiers Unit)
Soldier must have meal card for day 0 in-processing









### 1-Bag, Barracks

Marked with Soldiers Name CIF LIN: B13907









## 1-Bag, Duffle

Marked with Soldiers Name and Unit Markings as per unit SOP CIF LIN: B14729









## 1-Bag, Water proof

**CIF LIN: B15825** 









## 1-Modular Sleep System, Universal

4 PC System CIF