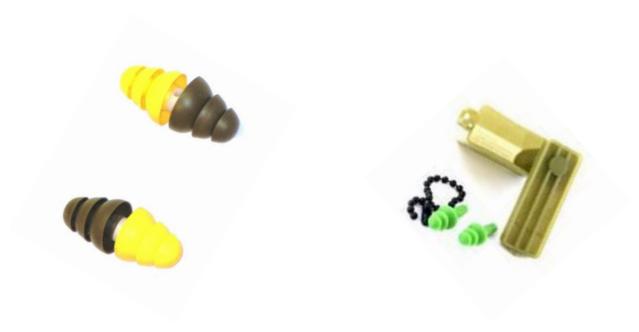

, White Physical Training

Crew length, or above ankle IAW AR 670-1









# 1- Shoes, Running, Athletic









1- Shoes, Shower





100 ft- 550 Chord











1- Compass, Magnetic









#### 2- Protractor

Can be located at TSC (GTA 05-02-012)









### 1- Cleaning Kit, Weapons



1- Corresponding Blank Firing adapter

(No Additional Attachments)







#### 1- Pocket Knife











#### 1- Lighter or Water Proof Matches









#### 3- Chap stick











1- Sun dust wing Goggles or 2 Payne Ski goggles









#### 1- Laundry soap

**Enough to last Course Duration** 









#### 1- APEL Approved Sun Glasses

(Dark and Clear lenses)











#### 2- Locks

(Combination preferred)









1- Sewing Kit









2- Towels











## Medication

(As Required)







**1pr- Hearing Protection** 















#### 1 Head Lamp with extra batteries

**Enough batteries to last the duration of course** 

NSN: 6515-01-518-3823





























1 Complete set- Name Tapes and Badges and Flag









#### **3- Mechanical Pencils**

(0.5 MM)









3- Pens

(Black Ink in Color)













## **Wick Away Bra**

(Females)
As Needed
COTTON NOT AUTHOURIZED!













## Wick Away Undergarments

(Females)
As Needed

**COTTON NOT AUTHOURIZED!** 













MOUNTAIN





















## **Personal Hygiene Kit**

(As Needed for Duration of the Course)













#### 1- Watch

**GPS AND METALIC WATCHES NOT AUTHORIZED!** 











**Polypropylene Gloves and Socks** 











(Optional) Underwear

**COTTON NOT AUTHORIZED!** 









###