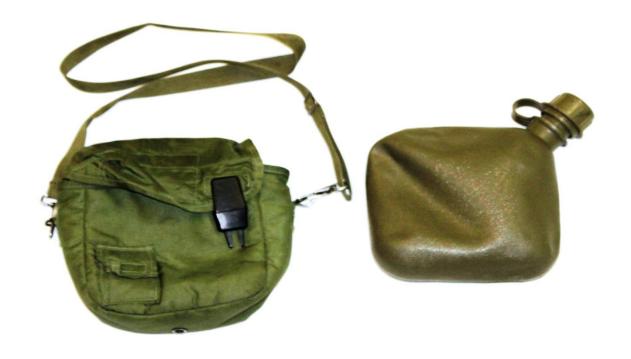

# 1- Canteen, Water Plastic (2 QT) 1 Cover Canteen Nylon W/ Strap (2 QT)

Canteen CIF LIN: C96399
Carrier CIF LIN: F30117

2- Socks, Dress Black Nylon