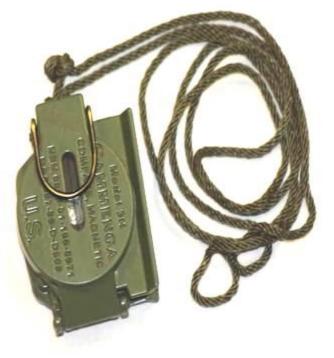

# 1- Shoes, Running, Athletic

1- Shoes, Shower

100 ft- 550 Chord

1- Compass, Magnetic