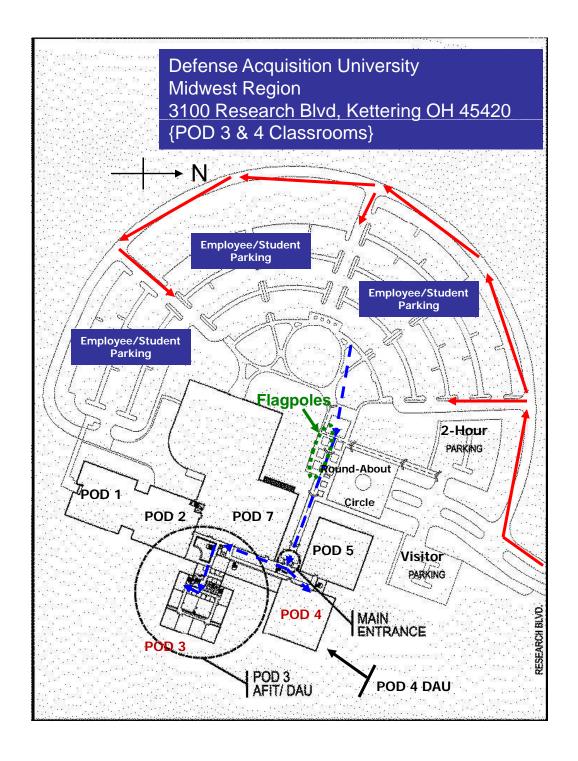

## Parking:

Turn into 3100 Research Blvd and take the first right turn - park in the employee/student parking lots (follow the red arrows).

Enter the building by following the sidewalk (see blue arrows on map) past the statues and round-about circle and then through the glass entrance doors between PODs 5 & 7. You will be entering the building on the second floor (see "Main Entrance" on map).

POD 4 classrooms 105-120/211/215: Once inside the "Main Entrance," go to the left, past the elevator and follow the signs to POD 4 or take the elevator down to the lower level and exit to the right, down the hallway.

**POD 3 classrooms 220-225:** Once inside the "Main Entrance," go to the right and walk to the double glass doors at the south end (continuing to follow the **blue arrows** on this map). Pass through the doors and turn left immediately. Walk straight ahead through another set of glass doors to find POD 3 (2<sup>nd</sup> floor).

Our DAU Staff offices are on the third floor directly above the POD 3 classrooms.

Please feel free to call DAU Midwest Region Student Services at phone # (937) 781-1025, Opt #1 if you need additional assistance or are delayed en-route to class.