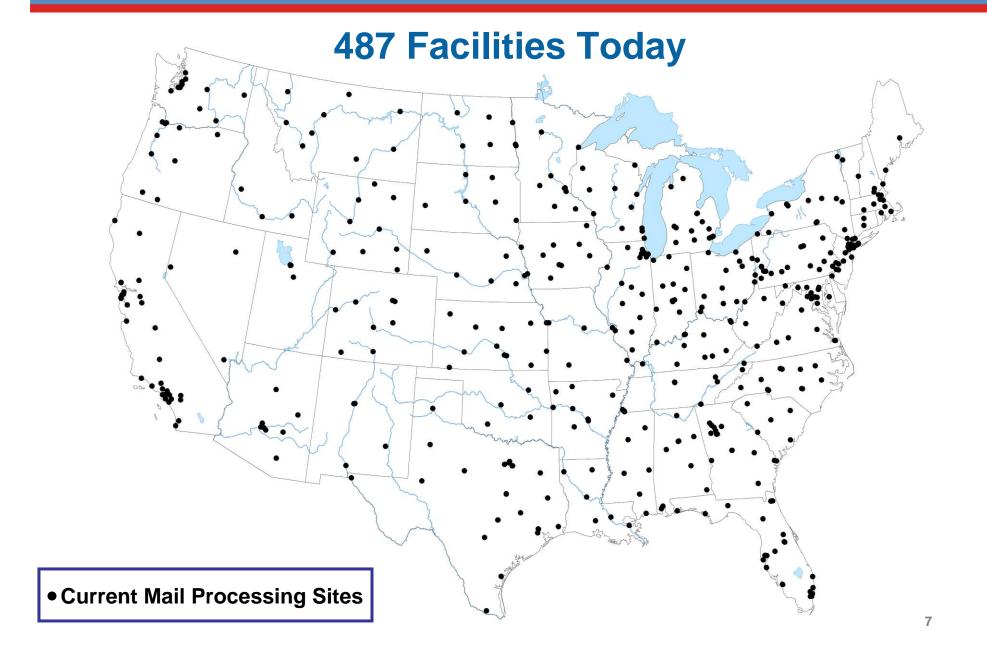

# Devils Lake, ND Area Mail Processing (AMP) Public Meeting

**January 4, 2012** 



# **Two Topics**

Radical Network Realignment Area Mail Processing Study



#### Mail Volume Shifting to a Less Profitable Mix



Volume in Billions of Pieces



# **NETWORK CAPACITY**





# **NETWORK CAPACITY**





# Potential Decrease in Processing Facilities Through 2013



# **Mail Processing Facility Footprint**





## **Mail Processing Facility Footprint**

**Studying 252 Facilities for Potential Consolidation** 



# **Mail Processing Facility Footprint**





### **Mail Processing Redesign**







#### **FUTURE NETWORK**

- Support 2-3 day Service Standards
- Revised Entry Times
- Reduced Equipment
- Reduced Footprint

#### **BENEFITS**

- Eliminate Excess Capacity
- More Efficient Transportation Network
- Fully Utilized Workforces
- Significant Annual Savings



#### **CHANGES**

- Planning for new mail processing footprint and transport pattern
- Transitioning to 2-3 day service standard

#### **OUR APPROACH**

Ongoing communication and collaborative solutions





559,000

**Total Career Employees** 

151,000

**Total Mail Processing Employees** 

35,000

Fewer Mail Processing Positions