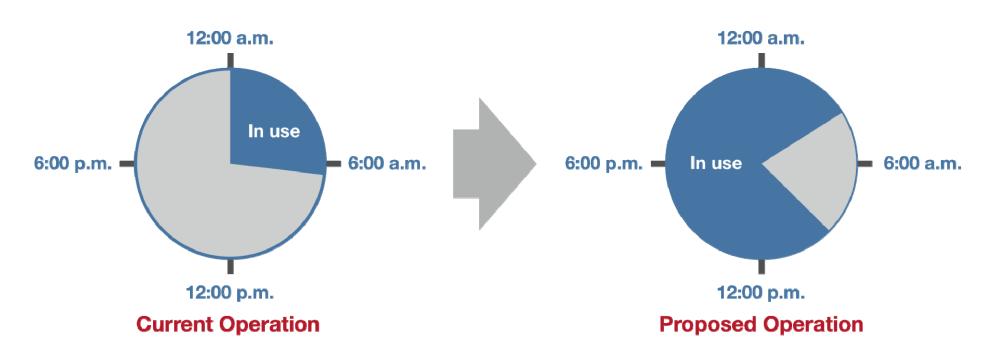

# Devils Lake, ND Area Mail Processing (AMP) Public Meeting

**January 4, 2012** 



# **Two Topics**

Radical Network Realignment Area Mail Processing Study



#### Mail Volume Shifting to a Less Profitable Mix



Volume in Billions of Pieces



# **NETWORK CAPACITY**





# **NETWORK CAPACITY**





# Potential Decrease in Processing Facilities Through 2013



# **Mail Processing Facility Footprint**





## **Mail Processing Facility Footprint**

**Studying 252 Facilities for Potential Consolidation** 



# **Mail Processing Facility Footprint**





### **Mail Processing Redesign**







#### **FUTURE NETWORK**

- Support 2-3 day Service Standards
- Revised Entry Times
- Reduced Equipment
- Reduced Footprint

#### **BENEFITS**

- Eliminate Excess Capacity
- More Efficient Transportation Network
- Fully Utilized Workforces
- Significant Annual Savings



#### **CHANGES**

- Planning for new mail processing footprint and transport pattern
- Transitioning to 2-3 day service standard

#### **OUR APPROACH**

Ongoing communication and collaborative solutions





559,000

**Total Career Employees** 

151,000

**Total Mail Processing Employees** 

35,000

Fewer Mail Processing Positions



# Topic

Area Mail Processing Study



## **DISTANCE BETWEEN FACILITIES – 89.4 miles**





# **BUSINESS CASE**\*

Annual Mail processing Savings: \$99,241

Annual Maintenance Savings: \$1,