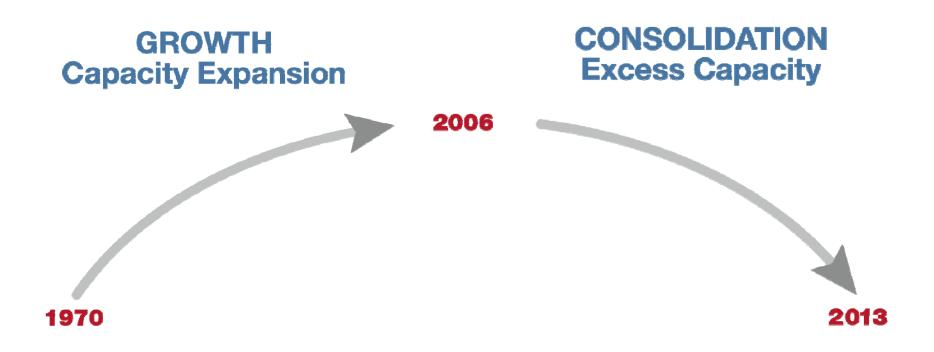

# Devils Lake, ND Area Mail Processing (AMP) Public Meeting

**January 4, 2012** 



# **Two Topics**

Radical Network Realignment Area Mail Processing Study



#### Mail Volume Shifting to a Less Profitable Mix



Volume in Billions of Pieces



# **NETWORK CAPACITY**





# **NETWORK CAPACITY**





# Potential Decrease in Processing Facilities Through 2013



# **Mail Processing Facility Footprint**





## **Mail Processing Facility Footprint**

**Studying 252 Facilities for Potential Consolidation** 



# **Mail Processing Facility Footprint**





### **Mail Processing Redesign**







#### **FUTURE NETWORK**

- Support 2-3 day Service Standards
- Revised Entry Times
- Reduced Equipment
- Reduced Footprint

#### **BENEFITS**

- Eliminate Excess Capacity
- More Efficient Transportation Network
- Fully Utilized Workforces
- Significant Annual Savings



#### **CHANGES**

- Planning for new mail processing footprint and transport pattern
- Transitioning to 2-3 day service standard

#### **OUR APPROACH**

Ongoing communication and collaborative solutions





559,000

**Total Car