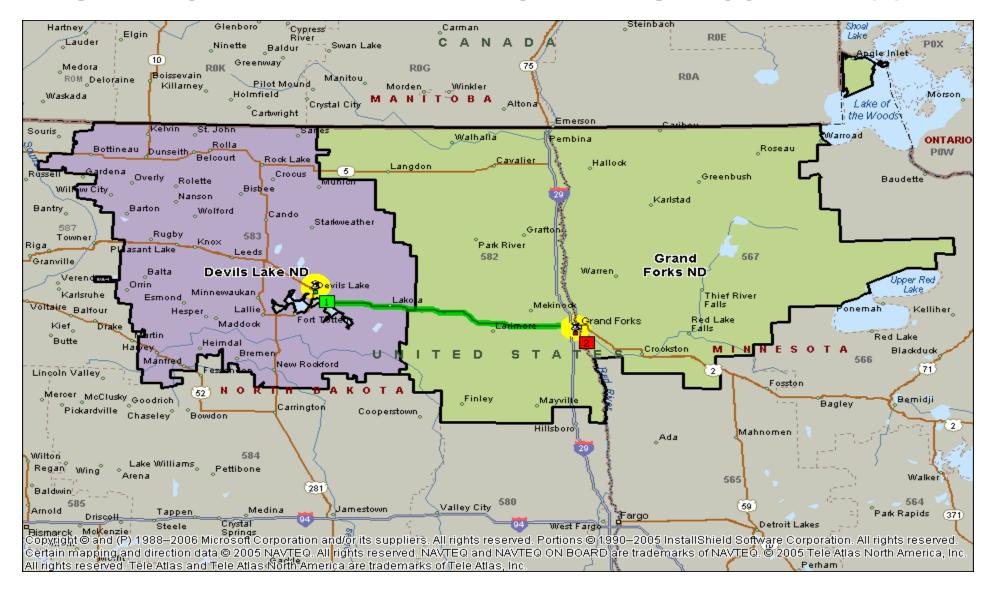

onsolidation** 



# **Mail Processing Facility Footprint**





### **Mail Processing Redesign**







#### **FUTURE NETWORK**

- Support 2-3 day Service Standards
- Revised Entry Times
- Reduced Equipment
- Reduced Footprint

#### **BENEFITS**

- Eliminate Excess Capacity
- More Efficient Transportation Network
- Fully Utilized Workforces
- Significant Annual Savings



#### **CHANGES**

- Planning for new mail processing footprint and transport pattern
- Transitioning to 2-3 day service standard

#### **OUR APPROACH**

Ongoing communication and collaborative solutions





559,000

**Total Career Employees** 

151,000

**Total Mail Processing Employees** 

35,000

Fewer Mail Processing Positions



# Topic

Area Mail Processing Study



## **DISTANCE BETWEEN FACILITIES – 89.4 miles**





# **BUSINESS CASE**\*

Annual Mail processing Savings: \$99,241

Annual Maintenance Savings: \$1,910

Annual Transportation Savings: \$119,760

Proposed Annual Savings: \$220,911

<sup>\*</sup>Preliminary results subject to change



# **EMPLOYEE IMPACTS**\*

Net employee impacts:

All bargaining employee reassignments will be made in accordance with the respective collective bargaining agreements.

<sup>\*</sup>Preliminary results subject to change



#### **CUSTOMER & DELIVERY SERVICES**

- Supports a 2-3 day service standard for First-Class Mail
- Retail and other services
- Business mail acceptance
- Collection mail
- Delivery of mail
- Local postmark



#### **NEXT STEPS**

Complete Area and HQ review

Review Public Comments

Continue Network Optimization studies



#### Mail addi