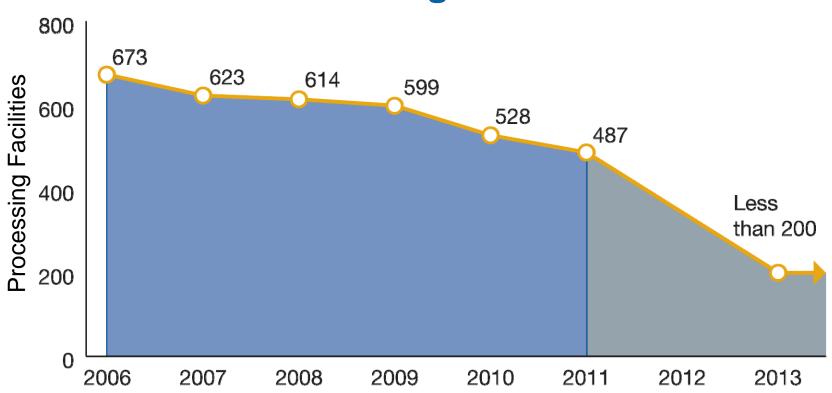

# Devils Lake, ND Area Mail Processing (AMP) Public Meeting

**January 4, 2012** 



# **Two Topics**

Radical Network Realignment Area Mail Processing Study



#### Mail Volume Shifting to a Less Profitable Mix



Volume in Billions of Pieces



# **NETWORK CAPACITY**





# **NETWORK CAPACITY**





# Potential Decrease in Processing Facilities Through 2013



# **Mail Processing Facility Footprint**





## **Mail Processing Facility Footprint**

**Studying 252 Facilities for Potential Consolidation** 



# **Mail Processing Facility Footprint**





### **Mail Processing Redesign**







#### **FUTURE NETWORK**

- Support 2-3 day Service Standards
- Revised Entry Times
- Reduced Equipment
- Reduced Footprint

#### **BENEFITS**

- Eliminate Excess Capacity
- More Efficient Transportation Network
- Fully Utilized Workforces
- Significant Annual Savings



#### **CHANGES**

- Planning for new mail processing footprint and transport pattern
- Transitioning to 2-3 day service standard

#### **OUR APPROACH**

Ongoing communication and collaborative solutions





559,000

**Total Career Employees** 

151,000

**Total Mail Processing Employees**