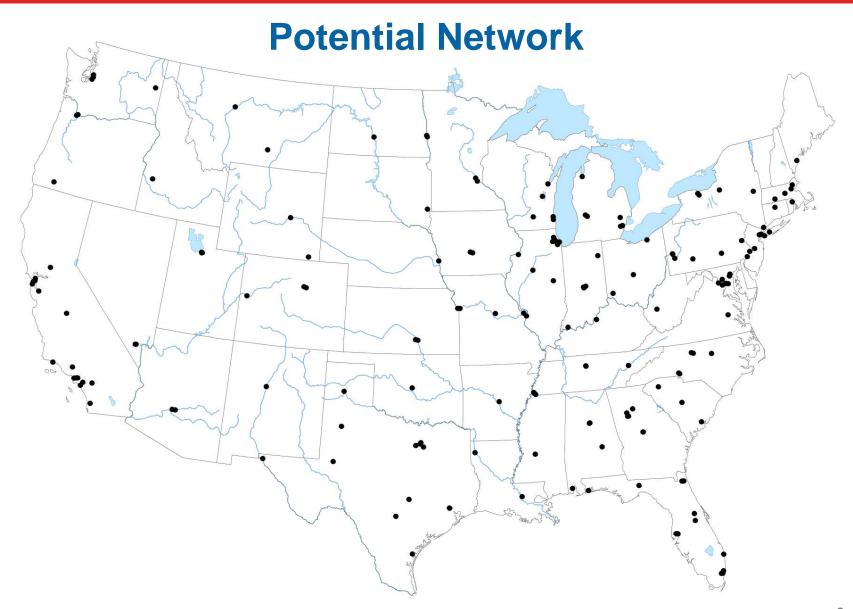

# Devils Lake, ND Area Mail Processing (AMP) Public Meeting

**January 4, 2012** 



# **Two Topics**

Radical Network Realignment Area Mail Processing Study



#### Mail Volume Shifting to a Less Profitable Mix



Volume in Billions of Pieces



# **NETWORK CAPACITY**





# **NETWORK CAPACITY**





# Potential Decrease in Processing Facilities Through 2013



# **Mail Processing Facility Footprint**





## **Mail Processing Facility Footprint**

**Studying 252 Facilities for Potential Consolidation** 



# **Mail Processing Facility Footprint**





### **Mail Processing Redesign**







#### **FUTURE NETWORK**

- Support 2-3 day Service Standards
- Revised Entry Times
- Reduced Equipment
- Reduced Footprint

#### **BENEFITS**

- Eliminate Excess Capacity
- More Efficient Transportation Network
- Fully Utilized Workforces
- Significant Annual Savings



#### **CHANGES**

- Planning for new mail processing footprint and transport pattern
- Transitioning to 2-3 day service standard

#### **OUR APPROACH**

Ongoing communication and collaborative solutions





559,000

**Total Career Employees** 

151,000

**Total Mail Processing Employees** 

35,000

Fewer Mail Processing Positions



# Topic

Area Mail Processing Study



## **DISTANCE BETWEEN FACILITIES – 89.4 miles**





# **BUSINESS CASE**\*

Annual Mail processing Savings: \$