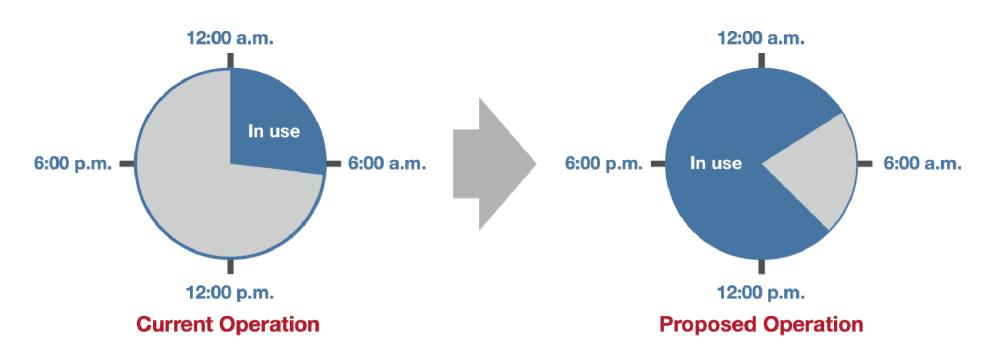

# Corpus Christi TX P&DC Area Mail Processing (AMP) Public Meeting

**January 4, 2012** 



# **Two Topics**

Radical Network Realignment Area Mail Processing Study



#### Mail Volume Shifting to a Less Profitable Mix



Volume in Billions of Pieces



# **NETWORK CAPACITY**





# **NETWORK CAPACITY**





# Potential Decrease in Processing Facilities Through 2013



## **Mail Processing Facility Footprint**





### **Mail Processing Facility Footprint**

**Studying 252 Facilities for Potential Consolidation** 



# **Mail Processing Facility Footprint**





### **Mail Processing Redesign**







#### **FUTURE NETWORK**

- Support 2-3 day Service Standards
- Revised Entry Times
- Reduced Equipment
- Reduced Footprint

#### **BENEFITS**

- Eliminate Excess Capacity
- More Efficient Transportation Network
- Fully Utilized Workforces
- Significant Annual Savings



#### **CHANGES**

- Planning for new mail processing footprint and transport pattern
- Transitioning to 2-3 day service standard

#### **OUR APPROACH**

Ongoing communication and collaborative solutions





559,000

**Total Career Employees** 

151,000

**Total Mail Processing Employees** 

35,000

Fewer Mail Processing Positions



# Topic

Area Mail Processing Study



### **DISTANCE BETWEEN FACILITIES – 150 miles**





# **BUSINESS CASE**\*

| Mail Processing Workhour Savings:   | \$<br>3,219,369 |
|---------------