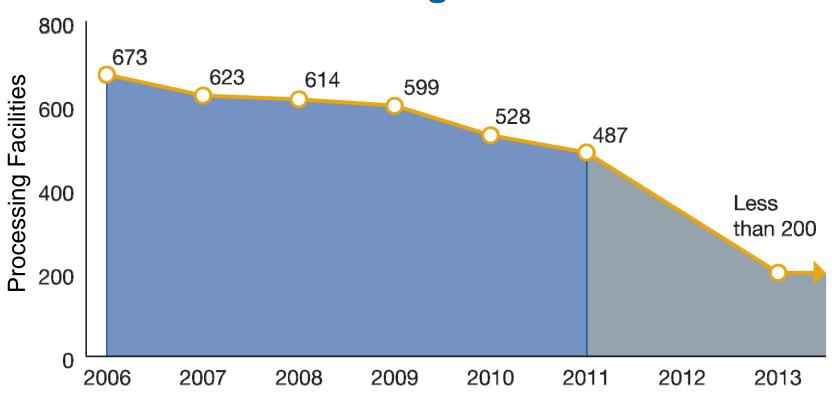

# Corpus Christi TX P&DC Area Mail Processing (AMP) Public Meeting

**January 4, 2012** 



# **Two Topics**

Radical Network Realignment Area Mail Processing Study



#### Mail Volume Shifting to a Less Profitable Mix



Volume in Billions of Pieces



# **NETWORK CAPACITY**





# **NETWORK CAPACITY**





# Potential Decrease in Processing Facilities Through 2013



## **Mail Processing Facility Footprint**





### **Mail Processing Facility Footprint**

**Studying 252 Facilities for Potential Consolidation** 



# **Mail Processing Facility Footprint**





### **Mail Processing Redesign**







#### **FUTURE NETWORK**

- Support 2-3 day Service Standards
- Revised Entry Times
- Reduced Equipment
- Reduced Footprint

#### **BENEFITS**

- Eliminate Excess Capacity
- More Efficient Transportation Network
- Fully Utilized Workforces
- Significant Annual Savings



#### **CHANGES**

- Planning for new mail processing footprint and transport pattern
- Transitioning to 2-3 day service standard

#### **OUR APPROACH**

Ongoing communication and collaborative solutions





559,000

**Total Career Employees** 

151,000

**Total Mail Processing Employees**