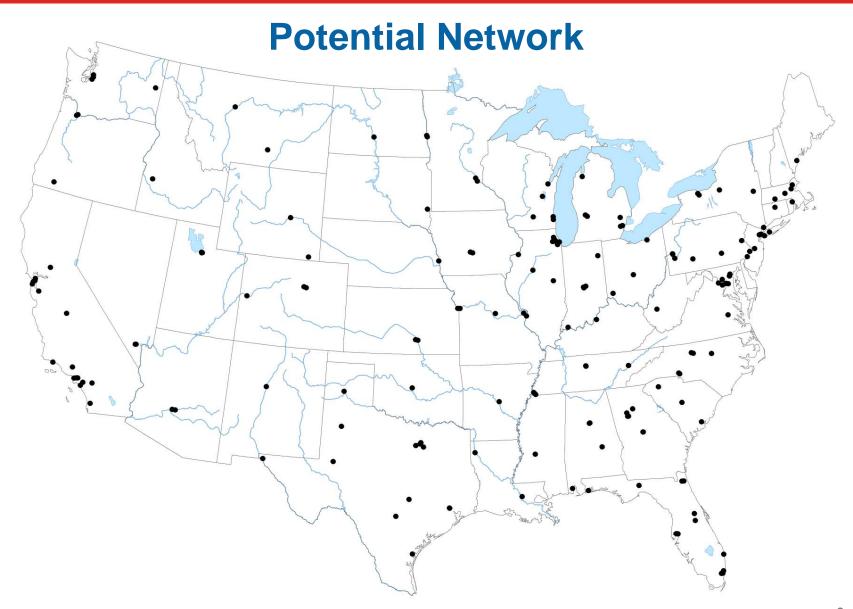

# Corpus Christi TX P&DC Area Mail Processing (AMP) Public Meeting

**January 4, 2012** 



# **Two Topics**

Radical Network Realignment Area Mail Processing Study



#### Mail Volume Shifting to a Less Profitable Mix



Volume in Billions of Pieces



# **NETWORK CAPACITY**





# **NETWORK CAPACITY**





# Potential Decrease in Processing Facilities Through 2013



## **Mail Processing Facility Footprint**





### **Mail Processing Facility Footprint**

**Studying 252 Facilities for Potential Consolidation** 



# **Mail Processing Facility Footprint**





### **Mail Processing Redesign**







#### **FUTURE NETWORK**

- Support 2-3 day Service Standards
- Revised Entry Times
- Reduced Equipment
- Reduced Footprint

#### **BENEFITS**

- Eliminate Excess Capacity
- More Efficient Transportation Network
- Fully Utilized Workforces
- Significant Annual Savings



#### **CHANGES**

- Planning for new mail processing footprint and transport pattern
- Transitioning to 2-3 day service standard

#### **OUR APPROACH**

Ongoing communication and collaborative solutions





559,000

**Total Career Employees** 

151,000

**Total Mail Processing Employees** 

35,000

Fewer Mail Processing Positions



# Topic

Area Mail Processing Study



### **DISTANCE BETWEEN FACILITIES – 150 miles**





# **BUSINESS CASE**\*

| Mail Processing Workhour Savings