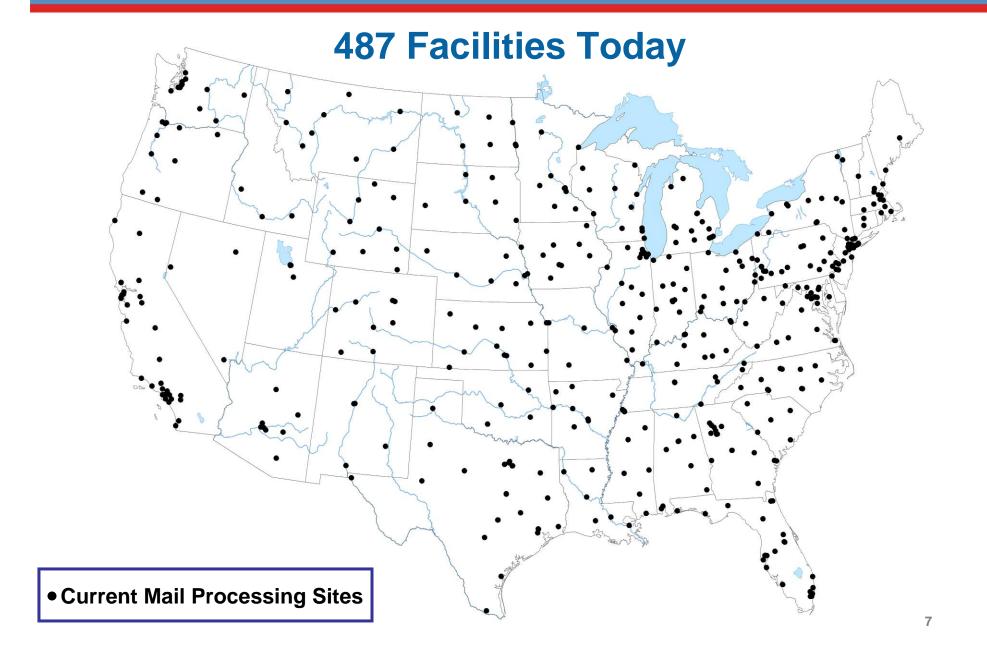

# Corpus Christi TX P&DC Area Mail Processing (AMP) Public Meeting

**January 4, 2012** 



# **Two Topics**

Radical Network Realignment Area Mail Processing Study



#### Mail Volume Shifting to a Less Profitable Mix



Volume in Billions of Pieces



# **NETWORK CAPACITY**





# **NETWORK CAPACITY**





# Potential Decrease in Processing Facilities Through 2013



## **Mail Processing Facility Footprint**





### **Mail Processing Facility Footprint**

**Studying 252 Facilities for Potential Consolidation** 



# **Mail Processing Facility Footprint**





### **Mail Processing Redesign**







#### **FUTURE NETWORK**

- Support 2-3 day Service Standards
- Revised Entry Times
- Reduced Equipment
- Reduced Footprint

#### **BENEFITS**

- Eliminate Excess Capacity
- More Efficient Transportation Network
- Fully Utilized Workforces
- Significant Annual Savings



#### **CHANGES**

- Planning for new mail processing footprint and transport pattern
- Transitioning to 2-3 day service standard

#### **OUR APPROACH**

Ongoing communication and collaborative solutions





559,000

**Total Career Employees** 

151,000

**Total Mail Processing Employees** 

35,000

Fewer Mail Processing Positions